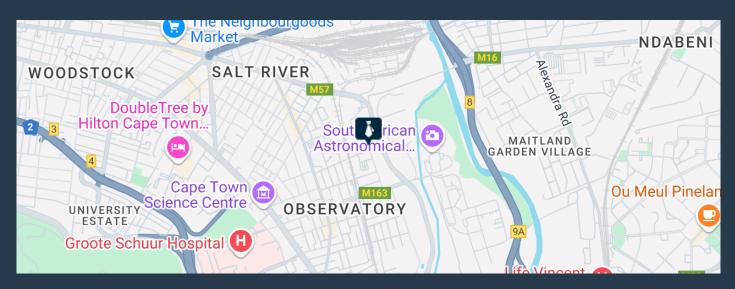

ct blend of sophistication and functionality. Designed to cater to the needs of commercial tenants, brokerage firms, and administrative teams, this office offers a well-lit and spacious environment, ideal for businesses seeking a prestigious and eco-friendly setting in Cape Town. he space boasts large windows that allow ample natural light to flood the office, creating a bright, energizing atmosphere perfect for enhancing productivity. The office features impressive ceiling heights, adding to the open and airy feel of the space and a modern kitchen is available, offering convenience for your team during busy workdays. The space is fitted with private...





R39,025 per month excl. VAT R175 per m<sup>2</sup>



www.spire.co.za

### 223 M2 OFFICE TO LET IN BLACK RIVER PARK I OBSERVATORY





#### PROPERTY DETAILS

 ▲ Security
 Yes
 ▲ Floor Size
 223m²

 ▲ Air Conditioning
 Yes
 ▲ Land Size
 223

▲ Zoning Commercial

# R39,025 per month excl. VAT R175 per m<sup>2</sup>



www.spire.co.za









### **CONTACT US**



**Kevin Hellyer**Candidate Property Practitioner

- (021) 6854020
- 061 484 5578
- xevinh@spire.co.za