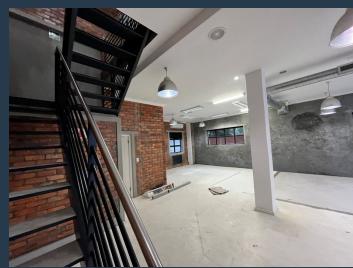

# R39,025 per month excl. VAT R175 per m<sup>2</sup>

www.spire.co.za

223 m² office to let in Black River Park, Observatory. This modern office space is a perfect blend of sophistication and functionality. Designed to cater to the needs of commercial tenants, brokerage firms, and administrative teams, this office offers a well-lit and spacious environment, ideal for businesses seeking a prestigious and eco-friendly setting in Cape Town. he space boasts large windows that allow ample natural light to flood the office, creating a bright, energizing atmosphere perfect for enhancing productivity. The office features impressive ceiling heights, adding to the open and airy feel of the space and a modern kitchen is available, offering convenience for your team during busy workdays. The space is fitted with private...

### 223 M2 OFFICE TO LET IN BLACK RIVER PARK I OBSERVATORY