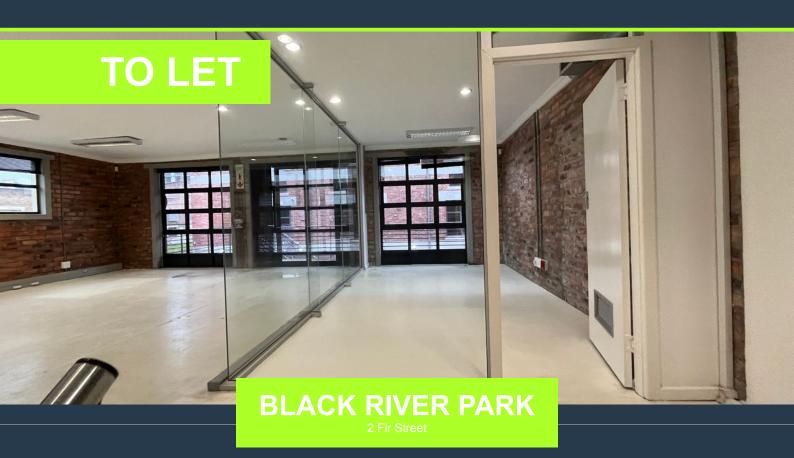

# R39,025 per month excl. VAT R175 per m<sup>2</sup>

www.spire.co.za

223 m² office to let in Black River Park, Observatory. This modern office space is a perfect blend of sophistication and functionality. Designed to cater to the needs of commercial tenants, brokerage firms, and administrative teams, this office offers a well-lit and spacious environment, ideal for businesses seeking a prestigious and eco-friendly setting in Cape Town. he space boasts large windows that allow ample natural light to flood the office, creating a bright, energizing atmosphere perfect for enhancing productivity. The office features impressive ceiling heights, adding to the open and airy feel of the space and a modern kitchen is available, offering convenience for your team during busy workdays. The space is fitted with private...