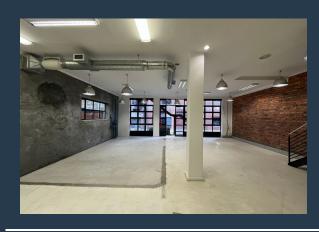

# R39,025 per month excl. VAT R175 per m<sup>2</sup>

www.spire.co.za

223 m² office to let in Black River Park, Observatory. This modern office space is a perfect blend of sophistication and functionality. Designed to cater to the needs of commercial tenants, brokerage firms, and administrative teams, this office offers a well-lit and spacious environment, ideal for businesses seeking a prestigious and eco-friendly setting in Cape Town. he space boasts large windows that allow ample natural light to flood the office, creating a bright, energizing atmosphere perfect for enhancing productivity. The office features impressive ceiling heights, adding to the open and airy feel of the space and a modern kitchen is available, offering convenience for your team during busy workdays. The space is fitted with private...