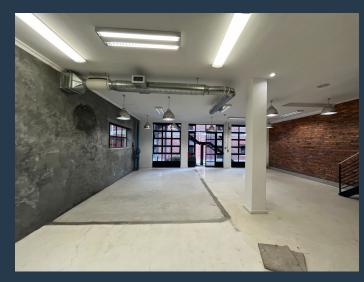

# R39,025 per month excl. VAT R175 per m<sup>2</sup>

www.spire.co.za

223 m² office to let in Black River Park, Observatory. This modern office space is a perfect blend of sophistication and functionality. Designed to cater to the needs of commercial tenants, brokerage firms, and administrative teams, this office offers a well-lit and spacious environment, ideal for businesses seeking a prestigious and eco-friendly setting in Cape Town. he space boasts large windows that allow ample natural light to flood the office, creating a bright, energizing atmosphere perfect for enhancing productivity. The office features impressive ceiling heights, adding to the open and airy feel of the space and a modern kitchen is available, offering convenience for your team during busy workdays. The space is fitted with private...