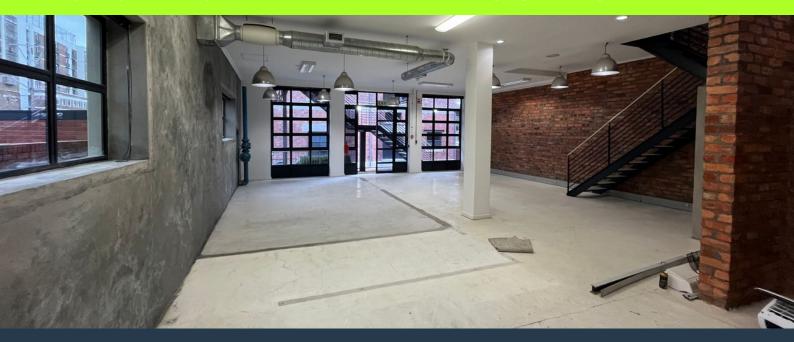

# R39,025 per month excl. VAT R175 per m<sup>2</sup>

www.spire.co.za

223 m² office to let in Black River Park, Observatory. This modern office space is a perfect blend of sophistication and functionality. Designed to cater to the needs of commercial tenants, brokerage firms, and administrative teams, this office offers a well-lit and spacious environment, ideal for businesses seeking a prestigious and eco-friendly setting in Cape Town. he space boasts large windows that allow ample natural light to flood the office, creating a bright, energizing atmosphere perfect for enhancing productivity. The office features impressive ceiling heights, adding to the open and airy feel of the space and a modern kitchen is available, offering convenience for your team during busy workdays. The space is fitted with private...