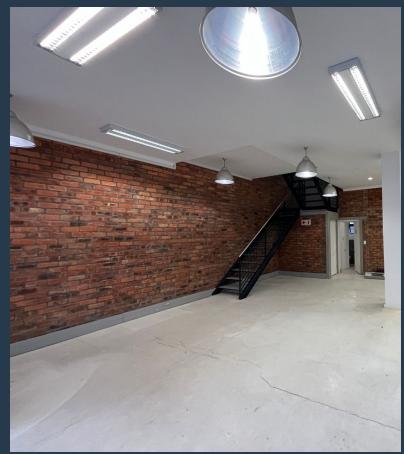

# R39,025 per month excl. VAT R175 per m<sup>2</sup>

www.spire.co.za

223 m² office to let in Black River Park, Observatory. This modern office space is a perfect blend of sophistication and functionality. Designed to cater to the needs of commercial tenants, brokerage firms, and administrative teams, this office offers a well-lit and spacious environment, ideal for businesses seeking a prestigious and eco-friendly setting in Cape Town. he space boasts large windows that allow ample natural light to flood the office, creating a bright, energizing atmosphere perfect for enhancing productivity. The office features impressive ceiling heights, adding to the open and airy feel of the space and a modern kitchen is available, offering convenience for your team during busy workdays. The space is fitted with private...