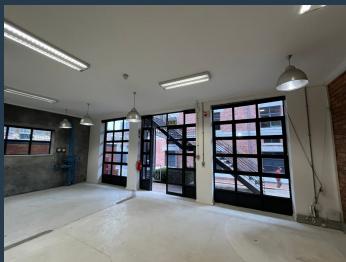

# R39,025 per month excl. VAT R175 per m<sup>2</sup>

www.spire.co.za

223 m² office to let in Black River Park, Observatory. This modern office space is a perfect blend of sophistication and functionality. Designed to cater to the needs of commercial tenants, brokerage firms, and administrative teams, this office offers a well-lit and spacious environment, ideal for businesses seeking a prestigious and eco-friendly setting in Cape Town. he space boasts large windows that allow ample natural light to flood the office, creating a bright, energizing atmosphere perfect for enhancing productivity. The office features impressive ceiling heights, adding to the open and airy feel of the space and a modern kitchen is available, offering convenience for your team during busy workdays. The space is fitted with private...