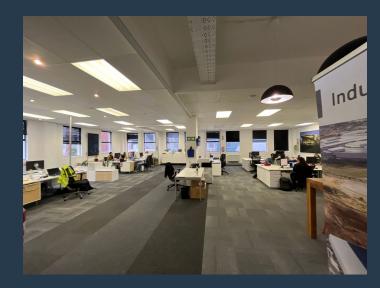

# R47,600 per month excl. VAT

www.spire.co.za

280m² Office to let in Black River Park, Observatory. Situated close to major arterial routes, this A+ Grade office space offers easy access to the CBD, Cape Town International Airport, and suburbs such as Claremont, Newlands, and Kenilworth. The space is a blank canvas, allowing the new tenant to create their ideal office environment. The landlord offers a generous fit-out allowance to assist with customization. Black River Park is a highly sought-after office complex known for its extensive amenities and strategic location. The park features a variety of buildings catering to different budgets, with ample parking available for both tenants and visitors. On-site amenities include a salon, car wash, bistro, Vida e Café, and even the Total...

### OFFICE TO LET IN BLACK RIVER PARK, OBSERVATORY

#### **PROPERTY DETAILS**

▲ Floor Size 280m²

▲ Zoning Commercial