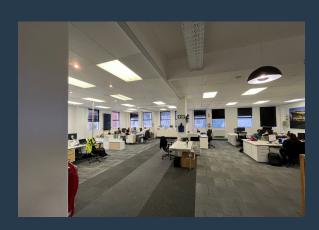

# R47,600 per month excl. VAT

www.spire.co.za

280m² Office to let in Black River Park, Observatory. Situated close to major arterial routes, this A+ Grade office space offers easy access to the CBD, Cape Town International Airport, and suburbs such as Claremont, Newlands, and Kenilworth. The space is a blank canvas, allowing the new tenant to create their ideal office environment. The landlord offers a generous fit-out allowance to assist with customization. Black River Park is a highly sought-after office complex known for its extensive amenities and strategic location. The park features a variety of buildings catering to different budgets, with ample parking available for both tenants and visitors. On-site amenities include a salon, car wash, bistro, Vida e Café, and even the Total...

#### **PROPERTY DETAILS**

▲ Floor Size 280m²

▲ Zoning Commercial