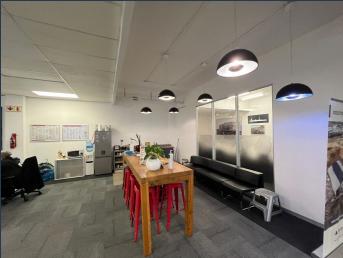

# R47,600 per month excl. VAT

www.spire.co.za

280m² Office to let in Black River Park, Observatory. Situated close to major arterial routes, this A+ Grade office space offers easy access to the CBD, Cape Town International Airport, and suburbs such as Claremont, Newlands, and Kenilworth. The space is a blank canvas, allowing the new tenant to create their ideal office environment. The landlord offers a generous fit-out allowance to assist with customization. Black River Park is a highly sought-after office complex known for its extensive amenities and strategic location. The park features a variety of buildings catering to different budgets, with ample parking available for both tenants and visitors. On-site amenities include a salon, car wash, bistro, Vida e Café, and even the Total...

### OFFICE TO LET IN BLACK RIVER PARK, OBSERVATORY