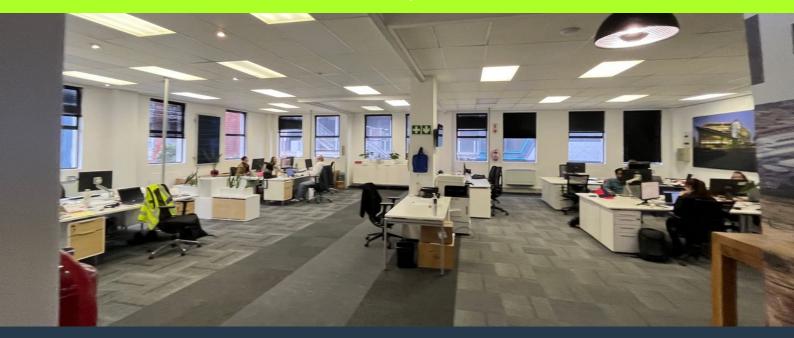

# R47,600 per month excl. VAT

www.spire.co.za

280m² Office to let in Black River Park, Observatory. Situated close to major arterial routes, this A+ Grade office space offers easy access to the CBD, Cape Town International Airport, and suburbs such as Claremont, Newlands, and Kenilworth. The space is a blank canvas, allowing the new tenant to create their ideal office environment. The landlord offers a generous fit-out allowance to assist with customization. Black River Park is a highly sought-after office complex known for its extensive amenities and strategic location. The park features a variety of buildings catering to different budgets, with ample parking available for both tenants and visitors. On-site amenities include a salon, car wash, bistro, Vida e Café, and even the Total...

#### **PROPERTY DETAILS**

▲ Floor Size 280m²

▲ Zoning Commercial