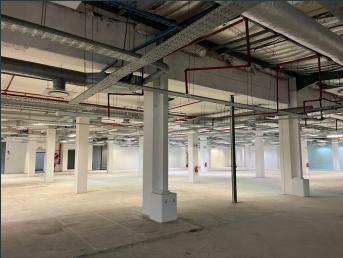

### R429,000 per month excl. VAT R165 per m<sup>2</sup>

www.spire.co.za

2600m² to let in Black River Park, Observatory. Openplan commercial space of 2600m² to let on the ground floor in the North Park section of Black River Park, Observatory, Cape Town. Formerly housing a research center, this space is currently being white-boxed and will be ready for move-in on August 1st. This versatile property can be taken as is or subdivided to suit your business needs. Key features include six bathrooms (male, female, and disabled, all with showers), a kitchenette, two loading bays, and a balcony/patio wrapping around the majority of the unit. Parking availability is ample with four bays per 100m² at R1300 for unallocated bays and R1500 for allocated bays. This highly sought-after office park offers a prime location...

### COMMERCIAL SPACE TO LET IN BLACK RIVER PARK

#### **PROPERTY DETAILS**

▲ Floor Size 2600m²

▲ Zoning Commercial