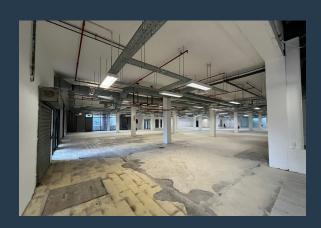

### R429,000 per month excl. VAT R165 per m<sup>2</sup>

www.spire.co.za

2600m² to let in Black River Park, Observatory. Openplan commercial space of 2600m² to let on the ground floor in the North Park section of Black River Park, Observatory, Cape Town. Formerly housing a research center, this space is currently being white-boxed and will be ready for move-in on August 1st. This versatile property can be taken as is or subdivided to suit your business needs. Key features include six bathrooms (male, female, and disabled, all with showers), a kitchenette, two loading bays, and a balcony/patio wrapping around the majority of the unit. Parking availability is ample with four bays per 100m² at R1300 for unallocated bays and R1500 for allocated bays. This highly sought-after office park offers a prime location...