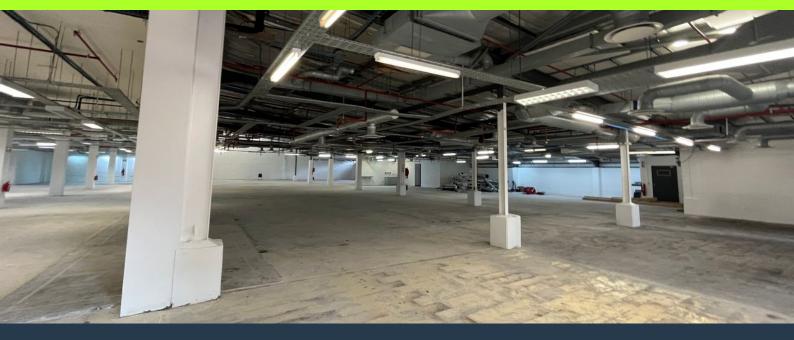

### R429,000 per month excl. VAT R165 per m<sup>2</sup>

www.spire.co.za

2600m² to let in Black River Park, Observatory. Openplan commercial space of 2600m² to let on the ground floor in the North Park section of Black River Park, Observatory, Cape Town. Formerly housing a research center, this space is currently being white-boxed and will be ready for move-in on August 1st. This versatile property can be taken as is or subdivided to suit your business needs. Key features include six bathrooms (male, female, and disabled, all with showers), a kitchenette, two loading bays, and a balcony/patio wrapping around the majority of the unit. Parking availability is ample with four bays per 100m² at R1300 for unallocated bays and R1500 for allocated bays. This highly sought-after office park offers a prime location...