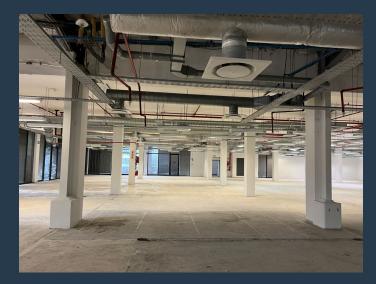

### R429,000 per month excl. VAT R165 per m<sup>2</sup>

www.spire.co.za

2600m² to let in Black River Park, Observatory. Openplan commercial space of 2600m² to let on the ground floor in the North Park section of Black River Park, Observatory, Cape Town. Formerly housing a research center, this space is currently being white-boxed and will be ready for move-in on August 1st. This versatile property can be taken as is or subdivided to suit your business needs. Key features include six bathrooms (male, female, and disabled, all with showers), a kitchenette, two loading bays, and a balcony/patio wrapping around the majority of the unit. Parking availability is ample with four bays per 100m² at R1300 for unallocated bays and R1500 for allocated bays. This highly sought-after office park offers a prime location...

### COMMERCIAL SPACE TO LET IN BLACK RIVER PARK

#### **PROPERTY DETAILS**

▲ Floor Size 2600m²

▲ Zoning Commercial