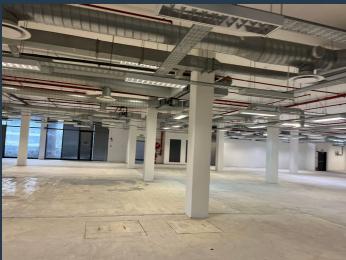

### R429,000 per month excl. VAT R165 per m<sup>2</sup>

www.spire.co.za

2600m² to let in Black River Park, Observatory. Openplan commercial space of 2600m² to let on the ground floor in the North Park section of Black River Park, Observatory, Cape Town. Formerly housing a research center, this space is currently being white-boxed and will be ready for move-in on August 1st. This versatile property can be taken as is or subdivided to suit your business needs. Key features include six bathrooms (male, female, and disabled, all with showers), a kitchenette, two loading bays, and a balcony/patio wrapping around the majority of the unit. Parking availability is ample with four bays per 100m² at R1300 for unallocated bays and R1500 for allocated bays. This highly sought-after office park offers a prime location...

### COMMERCIAL SPACE TO LET IN BLACK RIVER PARK

#### **PROPERTY DETAILS**

▲ Floor Size 2600m²

▲ Zoning Commercial