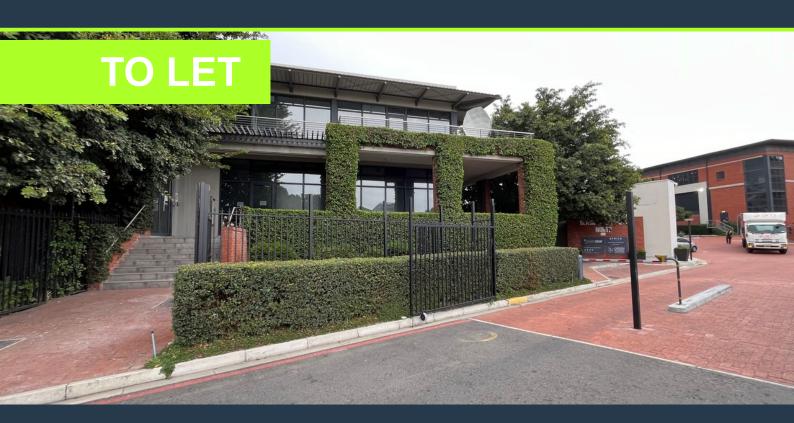

### COMMERCIAL SPACE TO LET IN BLACK RIVER PARK

### R429,000 per month excl. VAT R165 per m<sup>2</sup>

www.spire.co.za

2600m² to let in Black River Park, Observatory. Openplan commercial space of 2600m² to let on the ground floor in the North Park section of Black River Park, Observatory, Cape Town. Formerly housing a research center, this space is currently being white-boxed and will be ready for move-in on August 1st. This versatile property can be taken as is or subdivided to suit your business needs. Key features include six bathrooms (male, female, and disabled, all with showers), a kitchenette, two loading bays, and a balcony/patio wrapping around the majority of the unit. Parking availability is ample with four bays per 100m² at R1300 for unallocated bays and R1500 for allocated bays. This highly sought-after office park offers a prime location...