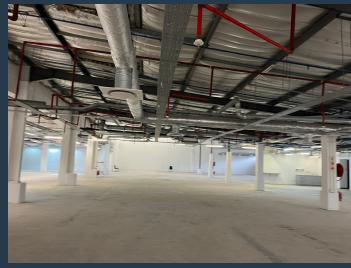

### R429,000 per month excl. VAT R165 per m<sup>2</sup>

www.spire.co.za

2600m² to let in Black River Park, Observatory. Openplan commercial space of 2600m² to let on the ground floor in the North Park section of Black River Park, Observatory, Cape Town. Formerly housing a research center, this space is currently being white-boxed and will be ready for move-in on August 1st. This versatile property can be taken as is or subdivided to suit your business needs. Key features include six bathrooms (male, female, and disabled, all with showers), a kitchenette, two loading bays, and a balcony/patio wrapping around the majority of the unit. Parking availability is ample with four bays per 100m² at R1300 for unallocated bays and R1500 for allocated bays. This highly sought-after office park offers a prime location...

### COMMERCIAL SPACE TO LET IN BLACK RIVER PARK

#### **PROPERTY DETAILS**

▲ Floor Size 2600m²

▲ Zoning Commercial