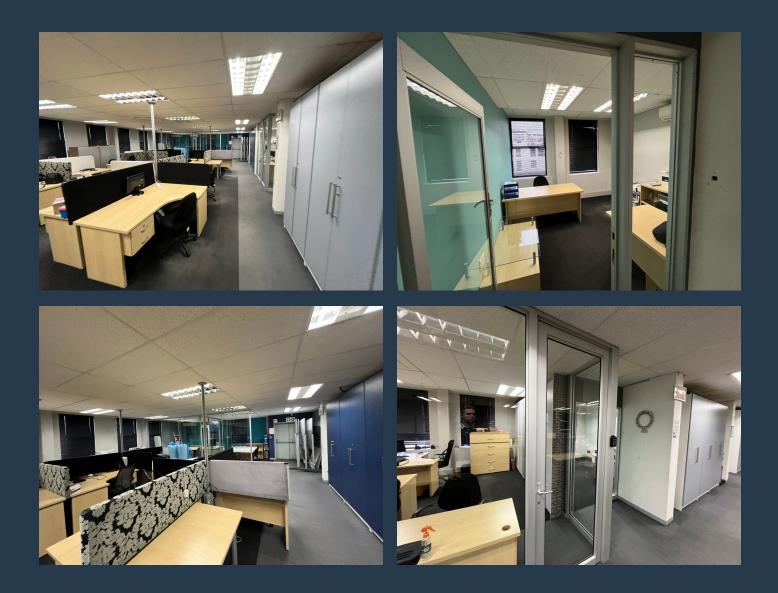

### BLACK RIVER PARK

AACK KNELP

528 square meter office to rent in Observatory, Black River Park. Welcome to Black River Park—a premier office destination designed to meet your business needs. Featuring a reception area, three private bathrooms, and a dedicated kitchen, this office space prioritizes your convenience. Situated on the top floor, it boasts abundant natural light and breathtaking views, enhancing the working environment. Black River Park ensures excellent security with dedicated access control, providing a safe and secure workspace. Conveniently located near major arterial routes such as the M3, M5, and N2, accessing any location in Cape Town is effortless. Public transport options including taxis, buses, and trains are readily available within walking...