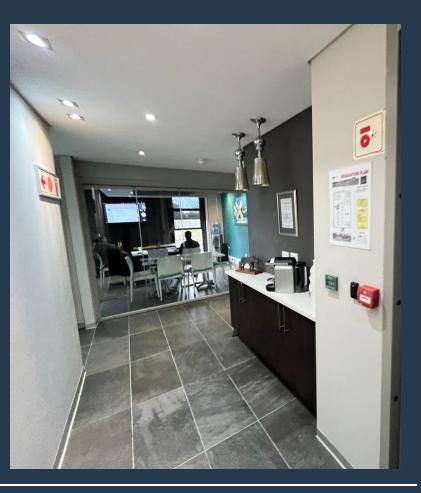

### BLACK RIVER PARK

AACK KNELP

528 square meter office to rent in Observatory, Black River Park. Welcome to Black River Park—a premier office destination designed to meet your business needs. Featuring a reception area, three private bathrooms, and a dedicated kitchen, this office space prioritizes your convenience. Situated on the top floor, it boasts abundant natural light and breathtaking views, enhancing the working environment. Black River Park ensures excellent security with dedicated access control, providing a safe and secure workspace. Conveniently located near major arterial routes such as the M3, M5, and N2, accessing any location in Cape Town is effortless. Public transport options including taxis, buses, and trains are readily available within walking...