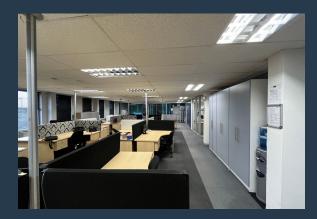

### BLACK RIVER PARK

AACK KNELP

528 square meter office to rent in Observatory, Black River Park. Welcome to Black River Park—a premier office destination designed to meet your business needs. Featuring a reception area, three private bathrooms, and a dedicated kitchen, this office space prioritizes your convenience. Situated on the top floor, it boasts abundant natural light and breathtaking views, enhancing the working environment. Black River Park ensures excellent security with dedicated access control, providing a safe and secure workspace. Conveniently located near major arterial routes such as the M3, M5, and N2, accessing any location in Cape Town is effortless. Public transport options including taxis, buses, and trains are readily available within walking...