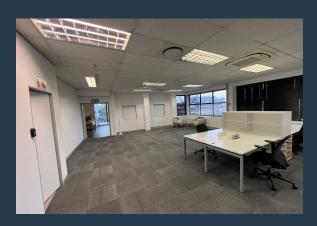

## BLACK RIVER PARK

528m2 office to let in Observatory. Welcome to Black River Park—a symbol of contemporary design and sustainable practices. This workspace transcends conventional norms, offering panoramic views, meticulous design, and a steadfast commitment to eco-conscious operations. A standout feature is the inviting balcony, providing an enchanting backdrop for moments of contemplation and inspiration, enriching your workday experience. Upon stepping into the reception area, you'll immediately notice the thoughtful curation that defines this space, reflecting professionalism and style synonymous with your business ethos. This workspace offers panoramic views, meticulous design, and a commitment to ecoconscious operations, including a captivating...