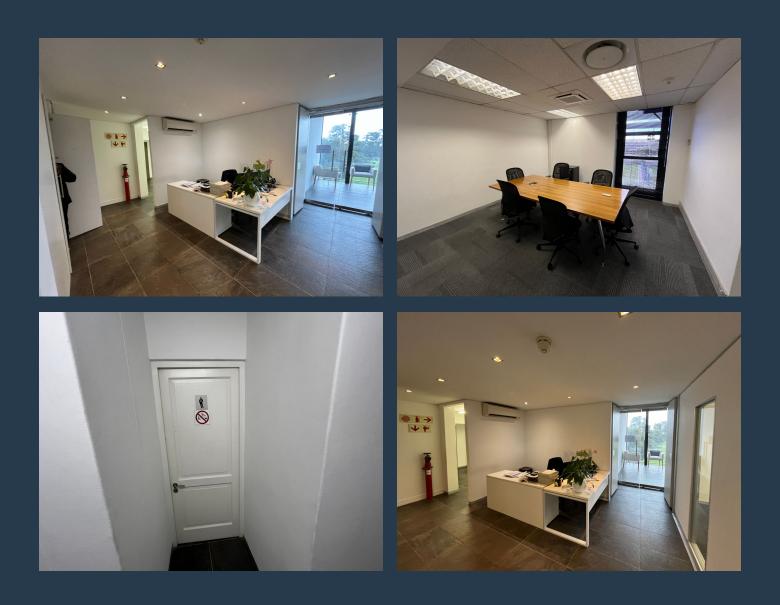

## BLACK RIVER PARK

528m2 office to let in Observatory. Welcome to Black River Park—a symbol of contemporary design and sustainable practices. This workspace transcends conventional norms, offering panoramic views, meticulous design, and a steadfast commitment to eco-conscious operations. A standout feature is the inviting balcony, providing an enchanting backdrop for moments of contemplation and inspiration, enriching your workday experience. Upon stepping into the reception area, you'll immediately notice the thoughtful curation that defines this space, reflecting professionalism and style synonymous with your business ethos. This workspace offers panoramic views, meticulous design, and a commitment to ecoconscious operations, including a captivating...