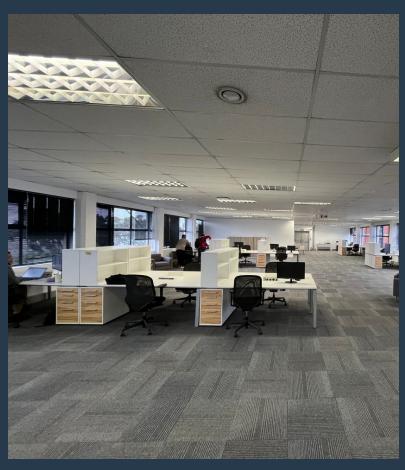

## BLACK RIVER PARK

528m2 office to let in Observatory. Welcome to Black River Park—a symbol of contemporary design and sustainable practices. This workspace transcends conventional norms, offering panoramic views, meticulous design, and a steadfast commitment to eco-conscious operations. A standout feature is the inviting balcony, providing an enchanting backdrop for moments of contemplation and inspiration, enriching your workday experience. Upon stepping into the reception area, you'll immediately notice the thoughtful curation that defines this space, reflecting professionalism and style synonymous with your business ethos. This workspace offers panoramic views, meticulous design, and a commitment to ecoconscious operations, including a captivating...