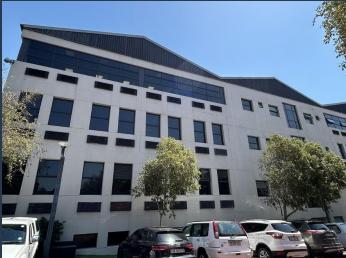

## **R47,600** per month excl. VAT R170 per m<sup>2</sup>

www.spire.co.za

FULLY FURNISHED \_ PLUG AND PLAY. 280 m² office space to rent at Black River Park in Observatory. Neat A Grade office located on the 2nd floor. There is lift access to all floors as well as 24-hour security and full access control. Ample parking onsite for tenants parking R 1300 unallocated R 1500 allocated, as well as visitors. Backup generator & water onsite for all buildings. This space is ready for a full tenant fit-out. We have been helping businesses just like yours to find their perfect commercial retail or industrial space. Our team of property professionals are ready to find your perfect space. We have a longstanding relationship with the top property funds and property management companies in the city. We feature properties from...