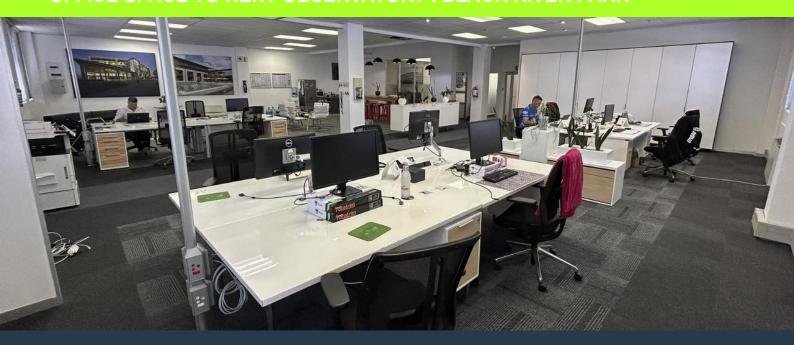

## **R47,600** per month excl. VAT R170 per m<sup>2</sup>

www.spire.co.za

FULLY FURNISHED \_ PLUG AND PLAY. 280 m² office space to rent at Black River Park in Observatory. Neat A Grade office located on the 2nd floor. There is lift access to all floors as well as 24-hour security and full access control. Ample parking onsite for tenants parking R 1300 unallocated R 1500 allocated, as well as visitors. Backup generator & water onsite for all buildings. This space is ready for a full tenant fit-out. We have been helping businesses just like yours to find their perfect commercial retail or industrial space. Our team of property professionals are ready to find your perfect space. We have a longstanding relationship with the top property funds and property management companies in the city. We feature properties from...

### OFFICE SPACE TO RENT OBSERVATORY I BLACK RIVER PARK