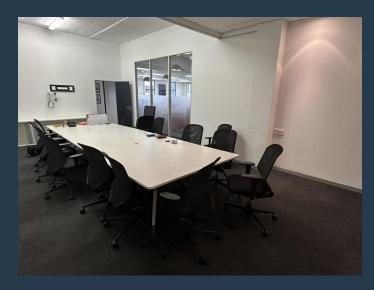

## **R47,600** per month excl. VAT R170 per m<sup>2</sup>

www.spire.co.za

FULLY FURNISHED \_ PLUG AND PLAY. 280 m² office space to rent at Black River Park in Observatory. Neat A Grade office located on the 2nd floor. There is lift access to all floors as well as 24-hour security and full access control. Ample parking onsite for tenants parking R 1300 unallocated R 1500 allocated, as well as visitors. Backup generator & water onsite for all buildings. This space is ready for a full tenant fit-out. We have been helping businesses just like yours to find their perfect commercial retail or industrial space. Our team of property professionals are ready to find your perfect space. We have a longstanding relationship with the top property funds and property management companies in the city. We feature properties from...