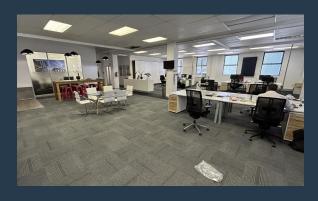

## **R47,600** per month excl. VAT R170 per m<sup>2</sup>

www.spire.co.za

FULLY FURNISHED \_ PLUG AND PLAY. 280 m² office space to rent at Black River Park in Observatory. Neat A Grade office located on the 2nd floor. There is lift access to all floors as well as 24-hour security and full access control. Ample parking onsite for tenants parking R 1300 unallocated R 1500 allocated, as well as visitors. Backup generator & water onsite for all buildings. This space is ready for a full tenant fit-out. We have been helping businesses just like yours to find their perfect commercial retail or industrial space. Our team of property professionals are ready to find your perfect space. We have a longstanding relationship with the top property funds and property management companies in the city. We feature properties from...

#### **PROPERTY DETAILS**

▲ Covered Parking 6.0 ▲ Floor Size

▲ Basement Parking 5.0 ▲ Land Size 280

▲ Zoning Commercial

280m<sup>2</sup>