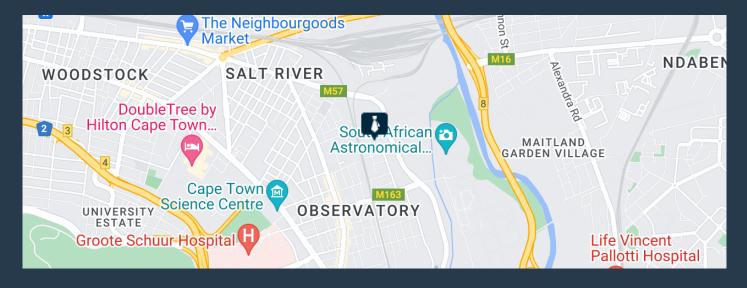

servatory. Neat A Grade office located on the 2nd floor. There is lift access to all floors as well as 24-hour security and full access control. Ample parking onsite for tenants parking R 1300 unallocated R 1500 allocated, as well as visitors. Backup generator & water onsite for all buildings. This space is ready for a full tenant fit-out. We have been helping businesses just like yours to find their perfect commercial retail or industrial space. Our team of property professionals are ready to find your perfect space. We have a longstanding relationship with the top property funds and property management companies in the city. We feature properties from...





R47,600 per month excl. VAT R170 per m<sup>2</sup>



www.spire.co.za

### OFFICE SPACE TO RENT OBSERVATORY I BLACK RIVER PARK





#### **PROPERTY DETAILS**

▲ Covered Parking 6.0 ▲ Floor Size

▲ Basement Parking 5.0 ▲ Land Size 280

▲ Zoning Commercial

280m<sup>2</sup>

# R47,600 per month excl. VAT R170 per m<sup>2</sup>



www.spire.co.za







### **CONTACT US**



**Kevin Hellyer**Candidate Property Practitioner

- (021) 6854020
- 061 484 5578
- 💌 kevinh@spire.co.za



Amy Steyn Agent

- (021) 6854020
- 061 1257879
- amys@spire.co.za