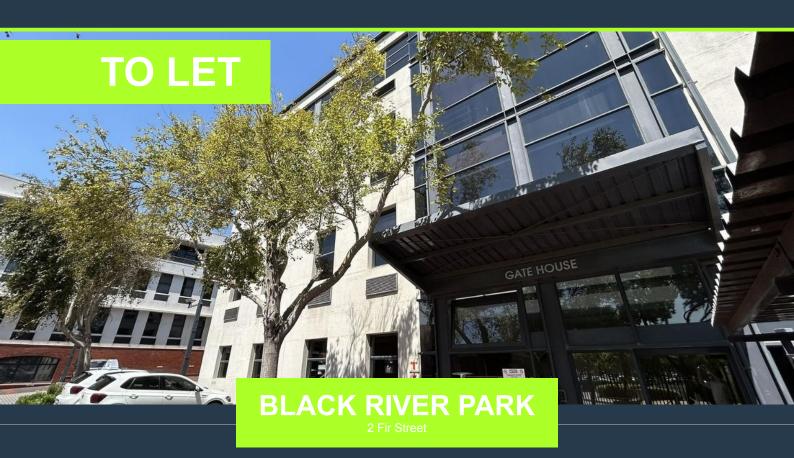

## **R47,600** per month excl. VAT R170 per m<sup>2</sup>

www.spire.co.za

FULLY FURNISHED \_ PLUG AND PLAY. 280 m² office space to rent at Black River Park in Observatory. Neat A Grade office located on the 2nd floor. There is lift access to all floors as well as 24-hour security and full access control. Ample parking onsite for tenants parking R 1300 unallocated R 1500 allocated, as well as visitors. Backup generator & water onsite for all buildings. This space is ready for a full tenant fit-out. We have been helping businesses just like yours to find their perfect commercial retail or industrial space. Our team of property professionals are ready to find your perfect space. We have a longstanding relationship with the top property funds and property management companies in the city. We feature properties from...

### OFFICE SPACE TO RENT OBSERVATORY I BLACK RIVER PARK