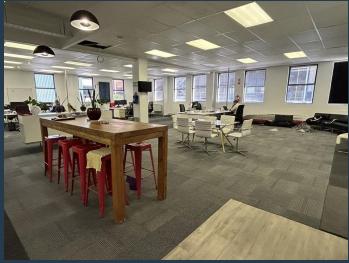

## **R47,600** per month excl. VAT R170 per m<sup>2</sup>

www.spire.co.za

FULLY FURNISHED \_ PLUG AND PLAY. 280 m² office space to rent at Black River Park in Observatory. Neat A Grade office located on the 2nd floor. There is lift access to all floors as well as 24-hour security and full access control. Ample parking onsite for tenants parking R 1300 unallocated R 1500 allocated, as well as visitors. Backup generator & water onsite for all buildings. This space is ready for a full tenant fit-out. We have been helping businesses just like yours to find their perfect commercial retail or industrial space. Our team of property professionals are ready to find your perfect space. We have a longstanding relationship with the top property funds and property management companies in the city. We feature properties from...