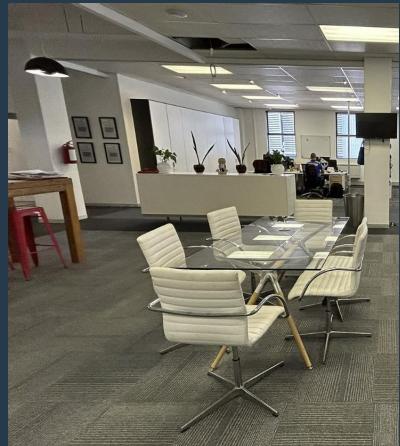

## **R47,600** per month excl. VAT R170 per m<sup>2</sup>

www.spire.co.za

FULLY FURNISHED \_ PLUG AND PLAY. 280 m² office space to rent at Black River Park in Observatory. Neat A Grade office located on the 2nd floor. There is lift access to all floors as well as 24-hour security and full access control. Ample parking onsite for tenants parking R 1300 unallocated R 1500 allocated, as well as visitors. Backup generator & water onsite for all buildings. This space is ready for a full tenant fit-out. We have been helping businesses just like yours to find their perfect commercial retail or industrial space. Our team of property professionals are ready to find your perfect space. We have a longstanding relationship with the top property funds and property management companies in the city. We feature properties from...

#### **PROPERTY DETAILS**

▲ Covered Parking 6.0 ▲ Floor Size

▲ Basement Parking 5.0 ▲ Land Size 280

▲ Zoning Commercial

280m<sup>2</sup>