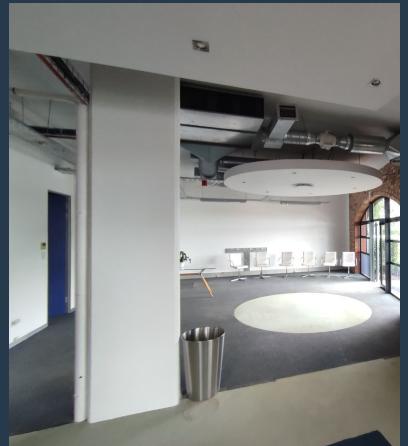

# R16,320 per month excl. VAT R170 per m<sup>2</sup>

SPIRE

www.spire.co.za

96 square meter office space to rent in Observatory. Welcome to Black River Park, one of the top office parks in Cape Town. This unit comes ready with 24-hour security, 24-hour access and tenant parking available. On the ground floor, in the North Park section of the park, this office space has plenty of natural light, boardroom, kitchenette and bathrooms. Perfect for regional offices or small businesses. We have been helping businesses just like yours to find their perfect commercial retail or industrial space. Our team of property professionals are ready to find your perfect space. We have a longstanding relationship with the top property funds and property management companies in the city. We feature properties from Cape Town's most...

### **PROPERTY DETAILS**

▲ Floor Size 96m²

▲ Zoning Commercial