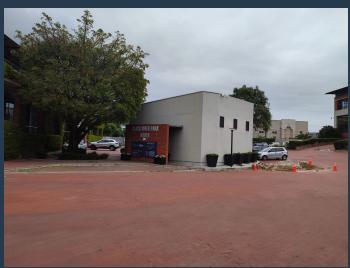

# R16,320 per month excl. VAT R170 per m<sup>2</sup>

SPIRE

www.spire.co.za

96 square meter office space to rent in Observatory. Welcome to Black River Park, one of the top office parks in Cape Town. This unit comes ready with 24-hour security, 24-hour access and tenant parking available. On the ground floor, in the North Park section of the park, this office space has plenty of natural light, boardroom, kitchenette and bathrooms. Perfect for regional offices or small businesses. We have been helping businesses just like yours to find their perfect commercial retail or industrial space. Our team of property professionals are ready to find your perfect space. We have a longstanding relationship with the top property funds and property management companies in the city. We feature properties from Cape Town's most...

### OFFICE SPACE AVAILABLE IN OBSERVATORY | BLACK RIVER PARK