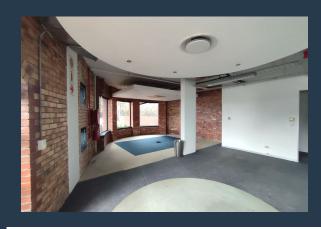

# R16,320 per month excl. VAT R170 per m<sup>2</sup>

SPIRE

www.spire.co.za

96 square meter office space to rent in Observatory. Welcome to Black River Park, one of the top office parks in Cape Town. This unit comes ready with 24-hour security, 24-hour access and tenant parking available. On the ground floor, in the North Park section of the park, this office space has plenty of natural light, boardroom, kitchenette and bathrooms. Perfect for regional offices or small businesses. We have been helping businesses just like yours to find their perfect commercial retail or industrial space. Our team of property professionals are ready to find your perfect space. We have a longstanding relationship with the top property funds and property management companies in the city. We feature properties from Cape Town's most...

### **PROPERTY DETAILS**

▲ Floor Size 96m²

▲ Zoning Commercial