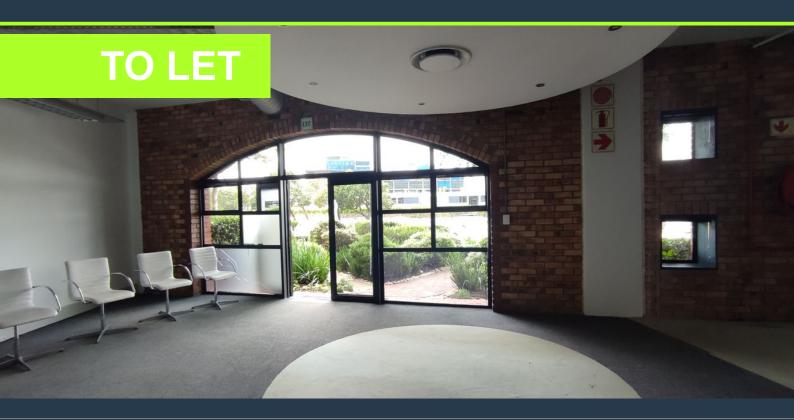

# R16,320 per month excl. VAT R170 per m<sup>2</sup>

SPIRE

www.spire.co.za

96 square meter office space to rent in Observatory. Welcome to Black River Park, one of the top office parks in Cape Town. This unit comes ready with 24-hour security, 24-hour access and tenant parking available. On the ground floor, in the North Park section of the park, this office space has plenty of natural light, boardroom, kitchenette and bathrooms. Perfect for regional offices or small businesses. We have been helping businesses just like yours to find their perfect commercial retail or industrial space. Our team of property professionals are ready to find your perfect space. We have a longstanding relationship with the top property funds and property management companies in the city. We feature properties from Cape Town's most...

### OFFICE SPACE AVAILABLE IN OBSERVATORY | BLACK RIVER PARK

### **PROPERTY DETAILS**

▲ Floor Size 96m²

▲ Zoning Commercial