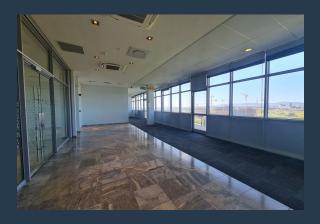

# SPIRE

www.spire.co.za

2,439 m<sup>2</sup> office space to rent at Black River Park in Observatory. Neat A Grade offices located on the 4th floor. Currently under a full renovation and ready for occupation September 2024. There is lift access to all floors as well as 24 hour security and full access control. Ample parking onsite for tenants as well as visitors. Black River Park is officially THE GREENEST office precinct in South Africa with all of its buildings Green Star SA rated. The largest roof-mounted solar photovoltaic system in Southern Africa is installed at Black River Park. Observatory is a predominantly residential suburb with a few nodes dedicated to Commercial and Industrial Properties. Observatory is close to some of the city's top universities, schools and...

### OFFICE SPACE TO RENT OBSERVATORY I BLACK RIVER PARK