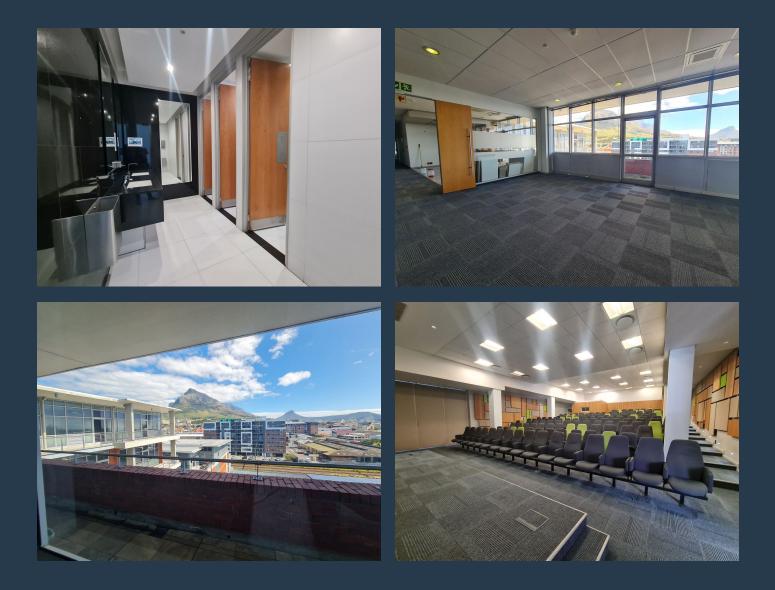

# SPIRE

www.spire.co.za

2,439 m<sup>2</sup> office space to rent at Black River Park in Observatory. Neat A Grade offices located on the 4th floor. Currently under a full renovation and ready for occupation September 2024. There is lift access to all floors as well as 24 hour security and full access control. Ample parking onsite for tenants as well as visitors. Black River Park is officially THE GREENEST office precinct in South Africa with all of its buildings Green Star SA rated. The largest roof-mounted solar photovoltaic system in Southern Africa is installed at Black River Park. Observatory is a predominantly residential suburb with a few nodes dedicated to Commercial and Industrial Properties. Observatory is close to some of the city's top universities, schools and...

### OFFICE SPACE TO RENT OBSERVATORY I BLACK RIVER PARK