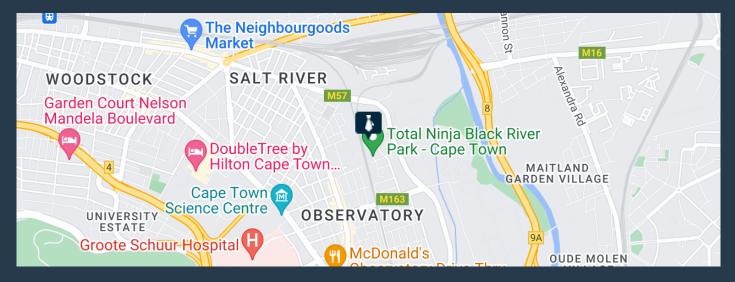

# SPIRE

www.spire.co.za

2,439 m<sup>2</sup> office space to rent at Black River Park in Observatory. Neat A Grade offices located on the 4th floor. Currently under a full renovation and ready for occupation September 2024. There is lift access to all floors as well as 24 hour security and full access control. Ample parking onsite for tenants as well as visitors. Black River Park is officially THE GREENEST office precinct in South Africa with all of its buildings Green Star SA rated. The largest roof-mounted solar photovoltaic system in Southern Africa is installed at Black River Park. Observatory is a predominantly residential suburb with a few nodes dedicated to Commercial and Industrial Properties. Observatory is close to some of the city's top universities, schools and...

### OFFICE SPACE TO RENT OBSERVATORY I BLACK RIVER PARK