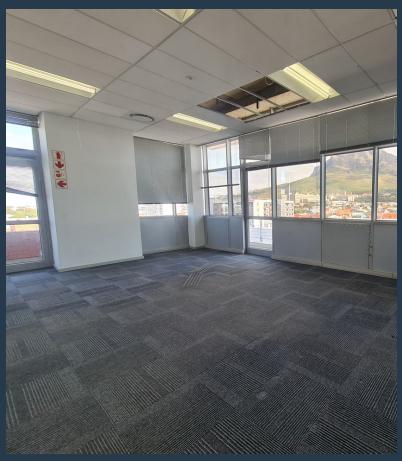

# SPIRE

www.spire.co.za

2,439 m<sup>2</sup> office space to rent at Black River Park in Observatory. Neat A Grade offices located on the 4th floor. Currently under a full renovation and ready for occupation September 2024. There is lift access to all floors as well as 24 hour security and full access control. Ample parking onsite for tenants as well as visitors. Black River Park is officially THE GREENEST office precinct in South Africa with all of its buildings Green Star SA rated. The largest roof-mounted solar photovoltaic system in Southern Africa is installed at Black River Park. Observatory is a predominantly residential suburb with a few nodes dedicated to Commercial and Industrial Properties. Observatory is close to some of the city's top universities, schools and...

### OFFICE SPACE TO RENT OBSERVATORY I BLACK RIVER PARK