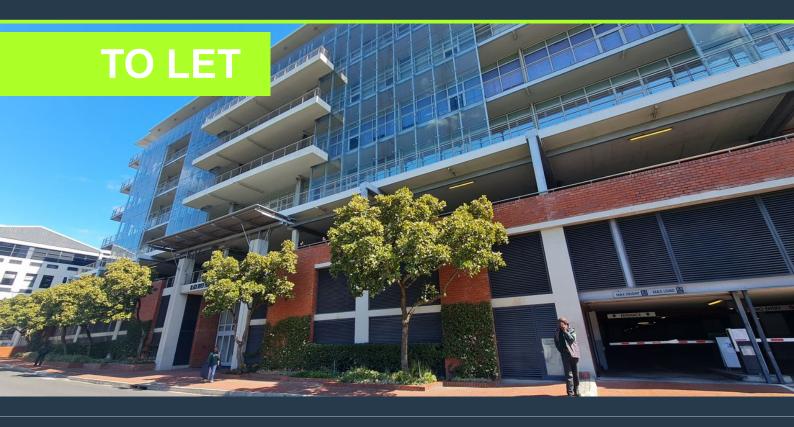

# SPIRE

www.spire.co.za

2,439 m<sup>2</sup> office space to rent at Black River Park in Observatory. Neat A Grade offices located on the 4th floor. Currently under a full renovation and ready for occupation September 2024. There is lift access to all floors as well as 24 hour security and full access control. Ample parking onsite for tenants as well as visitors. Black River Park is officially THE GREENEST office precinct in South Africa with all of its buildings Green Star SA rated. The largest roof-mounted solar photovoltaic system in Southern Africa is installed at Black River Park. Observatory is a predominantly residential suburb with a few nodes dedicated to Commercial and Industrial Properties. Observatory is close to some of the city's top universities, schools and...

### OFFICE SPACE TO RENT OBSERVATORY I BLACK RIVER PARK