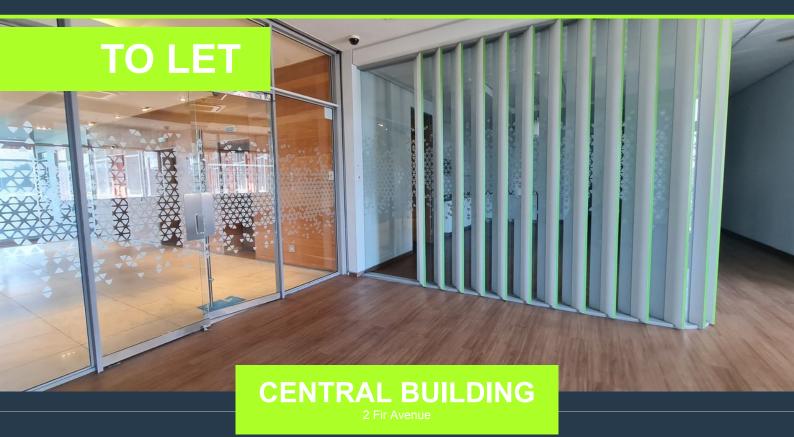

#### **PROPERTY | WITH PURPOSE**

## R482,040 per month excl. VAT R195 per m<sup>2</sup>

## SPIRE

www.spire.co.za



2,472 m<sup>2</sup> Office to rent at Black River Park in Observatory. Building uner full renovation, available September 2024. Large full length windows and patio offers great views over Cape Town. Black River Park has excellent security with 24 hour surveillance, access control as well as regular patrols. Tenants can lease basement parking and there is a 2 level public parking facility for visitors. Observatory is bordered by Mowbray to the South and Salt River to the North-West. The youthful energy originating from students who attend the University of Cape Town radiates across the landscape. The suburb's proximity to the University of Cape Town (UCT) and its Medical School in particular, has always made it popular with students and lecturers....





WEB REF: SCL233

### **R482,040**