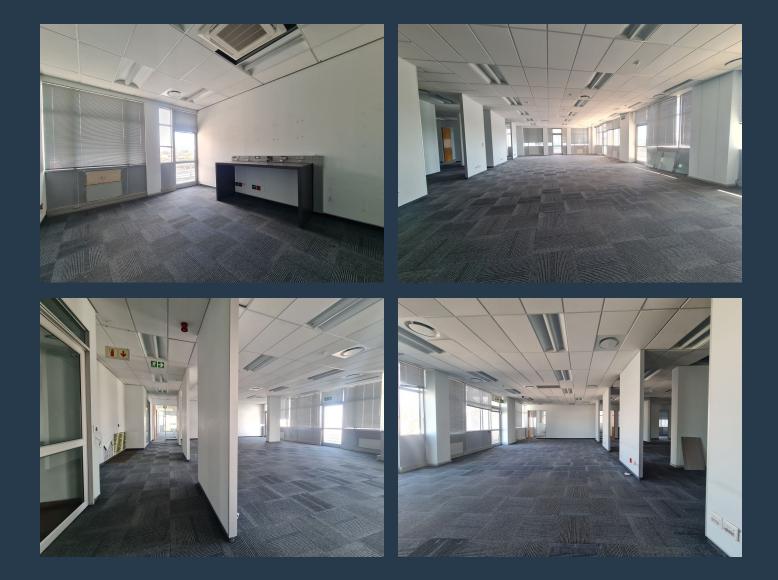

## SPIRE

www.spire.co.za

2,472 m<sup>2</sup> Office to rent at Black River Park in Observatory. Building uner full renovation, available September 2024. Large full length windows and patio offers great views over Cape Town. Black River Park has excellent security with 24 hour surveillance, access control as well as regular patrols. Tenants can lease basement parking and there is a 2 level public parking facility for visitors. Observatory is bordered by Mowbray to the South and Salt River to the North-West. The youthful energy originating from students who attend the University of Cape Town radiates across the landscape. The suburb's proximity to the University of Cape Town (UCT) and its Medical School in particular, has always made it popular with students and lecturers....

### OFFICE SPACE TO RENT OBSERVATORY I BLACK RIVER PARK

#### **PROPERTY DETAILS**

- Security
- Air Conditioning
- Yes ▲ Floor Size Yes ▲ Land Size ▲ Zoning

2472m² 2472 Commercial