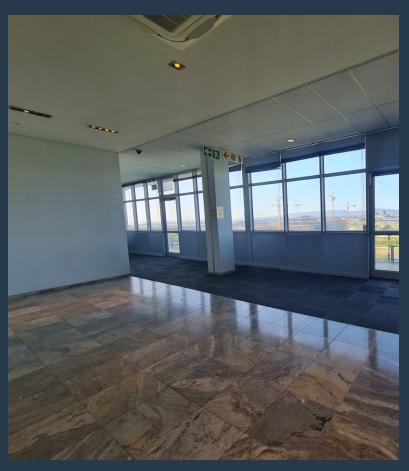

## SPIRE

www.spire.co.za

2,472 m<sup>2</sup> Office to rent at Black River Park in Observatory. Building uner full renovation, available September 2024. Large full length windows and patio offers great views over Cape Town. Black River Park has excellent security with 24 hour surveillance, access control as well as regular patrols. Tenants can lease basement parking and there is a 2 level public parking facility for visitors. Observatory is bordered by Mowbray to the South and Salt River to the North-West. The youthful energy originating from students who attend the University of Cape Town radiates across the landscape. The suburb's proximity to the University of Cape Town (UCT) and its Medical School in particular, has always made it popular with students and lecturers....