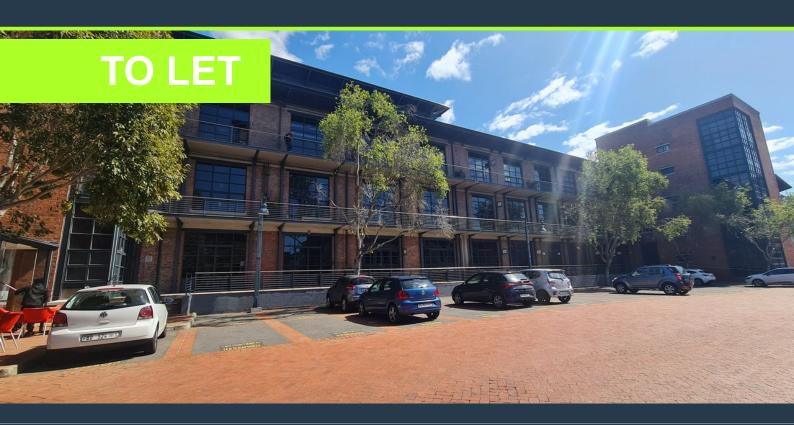

# R67,700 per month excl. VAT R172 per m<sup>2</sup>

www.spire.co.za

394 m² Office space to rent at Black River Park in Observatory. Neat A Grade offices located on the 1st floor in the Old Warehouse Building. The space has a full kitchenand currently fitted out with partitioned meeting rooms, offices etc. Generous allowance provided to cover the cost of relocation and fit-out. There is lift access to all floors as well as 24 hour security and full access control. Ample parking onsite for tenants as well as visitors. The space includes a neat reception area, meeting rooms as well as separate office suites We have been helping businesses just like yours to find their perfect commercial retail or industrial space. Our team of property professionals are ready to find your perfect space. We have a longstanding...

### OFFICE SPACE TO RENT OBSERVATORY I BLACK RIVER PARK