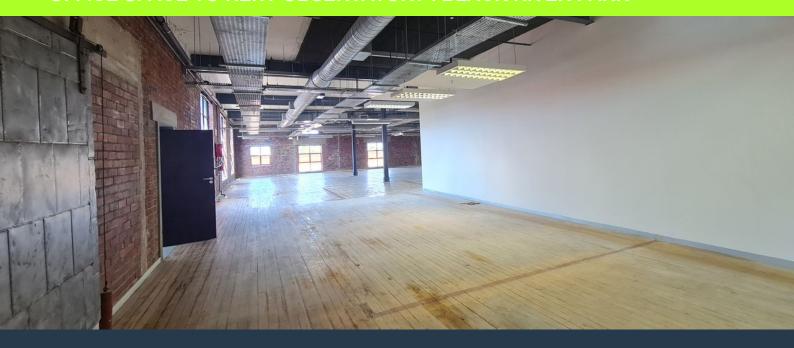

# R67,700 per month excl. VAT R172 per m<sup>2</sup>

www.spire.co.za

394 m² Office space to rent at Black River Park in Observatory. Neat A Grade offices located on the 1st floor in the Old Warehouse Building. The space has a full kitchenand currently fitted out with partitioned meeting rooms, offices etc. Generous allowance provided to cover the cost of relocation and fit-out. There is lift access to all floors as well as 24 hour security and full access control. Ample parking onsite for tenants as well as visitors. The space includes a neat reception area, meeting rooms as well as separate office suites We have been helping businesses just like yours to find their perfect commercial retail or industrial space. Our team of property professionals are ready to find your perfect space. We have a longstanding...