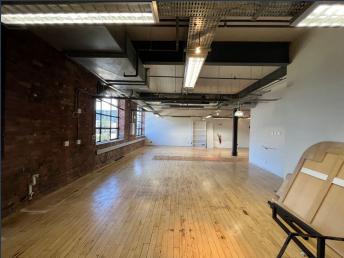

# R67,700 per month excl. VAT R172 per m<sup>2</sup>

www.spire.co.za

394 m² Office space to rent at Black River Park in Observatory. Neat A Grade offices located on the 1st floor in the Old Warehouse Building. The space has a full kitchenand currently fitted out with partitioned meeting rooms, offices etc. Generous allowance provided to cover the cost of relocation and fit-out. There is lift access to all floors as well as 24 hour security and full access control. Ample parking onsite for tenants as well as visitors. The space includes a neat reception area, meeting rooms as well as separate office suites We have been helping businesses just like yours to find their perfect commercial retail or industrial space. Our team of property professionals are ready to find your perfect space. We have a longstanding...

### OFFICE SPACE TO RENT OBSERVATORY I BLACK RIVER PARK

#### **PROPERTY DETAILS**

 ▲ Security
 Yes
 ▲ Basement Parking
 12.0
 ▲ Floor Size
 394m²

 ▲ Air Conditioning
 Yes
 ▲ Land Size
 394

 ▲ Zoning
 Commercial