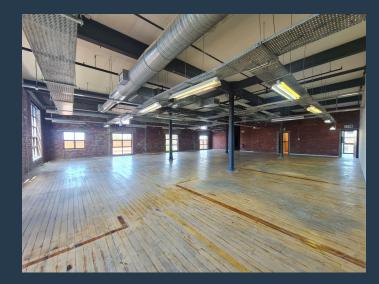

# R67,700 per month excl. VAT R172 per m<sup>2</sup>

www.spire.co.za

394 m² Office space to rent at Black River Park in Observatory. Neat A Grade offices located on the 1st floor in the Old Warehouse Building. The space has a full kitchenand currently fitted out with partitioned meeting rooms, offices etc. Generous allowance provided to cover the cost of relocation and fit-out. There is lift access to all floors as well as 24 hour security and full access control. Ample parking onsite for tenants as well as visitors. The space includes a neat reception area, meeting rooms as well as separate office suites We have been helping businesses just like yours to find their perfect commercial retail or industrial space. Our team of property professionals are ready to find your perfect space. We have a longstanding...

### OFFICE SPACE TO RENT OBSERVATORY I BLACK RIVER PARK

#### **PROPERTY DETAILS**

 ▲ Security
 Yes
 ▲ Basement Parking
 12.0
 ▲ Floor Size
 394m²

 ▲ Air Conditioning
 Yes
 ▲ Land Size
 394

 ▲ Zoning
 Commercial