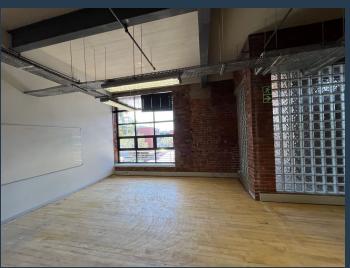

# R67,700 per month excl. VAT R172 per m<sup>2</sup>

www.spire.co.za

394 m² Office space to rent at Black River Park in Observatory. Neat A Grade offices located on the 1st floor in the Old Warehouse Building. The space has a full kitchenand currently fitted out with partitioned meeting rooms, offices etc. Generous allowance provided to cover the cost of relocation and fit-out. There is lift access to all floors as well as 24 hour security and full access control. Ample parking onsite for tenants as well as visitors. The space includes a neat reception area, meeting rooms as well as separate office suites We have been helping businesses just like yours to find their perfect commercial retail or industrial space. Our team of property professionals are ready to find your perfect space. We have a longstanding...

### OFFICE SPACE TO RENT OBSERVATORY I BLACK RIVER PARK