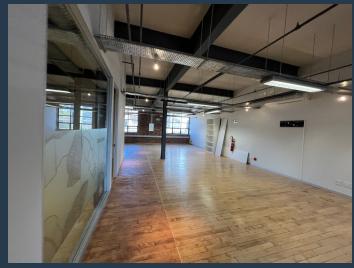

# R67,700 per month excl. VAT R172 per m<sup>2</sup>

www.spire.co.za

394 m² Office space to rent at Black River Park in Observatory. Neat A Grade offices located on the 1st floor in the Old Warehouse Building. The space has a full kitchenand currently fitted out with partitioned meeting rooms, offices etc. Generous allowance provided to cover the cost of relocation and fit-out. There is lift access to all floors as well as 24 hour security and full access control. Ample parking onsite for tenants as well as visitors. The space includes a neat reception area, meeting rooms as well as separate office suites We have been helping businesses just like yours to find their perfect commercial retail or industrial space. Our team of property professionals are ready to find your perfect space. We have a longstanding...

### OFFICE SPACE TO RENT OBSERVATORY I BLACK RIVER PARK

#### **PROPERTY DETAILS**

 ▲ Security
 Yes
 ▲ Basement Parking
 12.0
 ▲ Floor Size
 394m²

 ▲ Air Conditioning
 Yes
 ▲ Land Size
 394

 ▲ Zoning
 Commercial