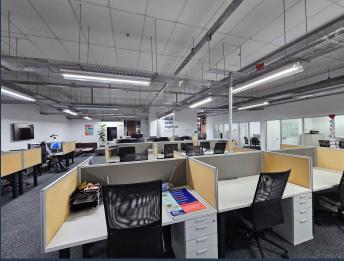

## R58,990 per month excl. VAT R170 per m<sup>2</sup>

www.spire.co.za

347 m² office space to rent at Black River Park in Observatory. Neat A Grade offices located on the 2nd floor. Allowance is provided to re-fit the office space that is currently partially fitted out with a mostly open plan layout. There is a meeting room, kitchen and access to bathrooms on each floor. There is lift access to all floors as well as 24 hour security and full access control. Ample parking onsite for tenants as well as visitors. We have been helping businesses just like yours to find their perfect commercial retail or industrial space. Our team of property professionals are ready to find your perfect space. We have a longstanding relationship with the top property funds and property management companies in the city. We feature...

#### **PROPERTY DETAILS**

▲ Security ▲ Air Conditioning Yes Yes ▲ Covered Parking

▲ Basement Parking

10.0 ▲ Floor Size 10.0

▲ Land Size

▲ Zoning

Commercial

347m<sup>2</sup>