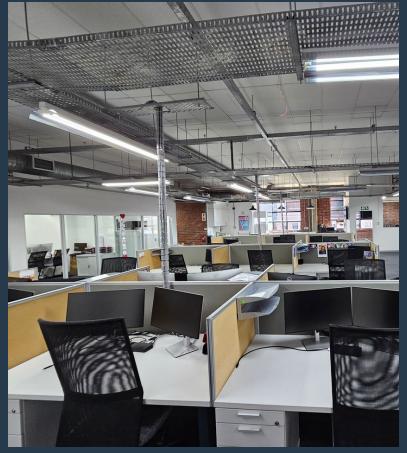

## R58,990 per month excl. VAT R170 per m<sup>2</sup>

www.spire.co.za

347 m² office space to rent at Black River Park in Observatory. Neat A Grade offices located on the 2nd floor. Allowance is provided to re-fit the office space that is currently partially fitted out with a mostly open plan layout. There is a meeting room, kitchen and access to bathrooms on each floor. There is lift access to all floors as well as 24 hour security and full access control. Ample parking onsite for tenants as well as visitors. We have been helping businesses just like yours to find their perfect commercial retail or industrial space. Our team of property professionals are ready to find your perfect space. We have a longstanding relationship with the top property funds and property management companies in the city. We feature...