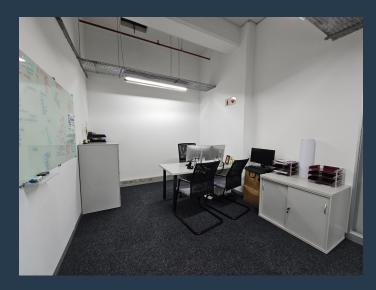

## R58,990 per month excl. VAT R170 per m<sup>2</sup>

www.spire.co.za

347 m² office space to rent at Black River Park in Observatory. Neat A Grade offices located on the 2nd floor. Allowance is provided to re-fit the office space that is currently partially fitted out with a mostly open plan layout. There is a meeting room, kitchen and access to bathrooms on each floor. There is lift access to all floors as well as 24 hour security and full access control. Ample parking onsite for tenants as well as visitors. We have been helping businesses just like yours to find their perfect commercial retail or industrial space. Our team of property professionals are ready to find your perfect space. We have a longstanding relationship with the top property funds and property management companies in the city. We feature...

#### **PROPERTY DETAILS**

▲ Security ▲ Air Conditioning Yes Yes ▲ Covered Parking

▲ Basement Parking

10.0 ▲ Floor Size 10.0

▲ Land Size

▲ Zoning

Commercial

347m<sup>2</sup>