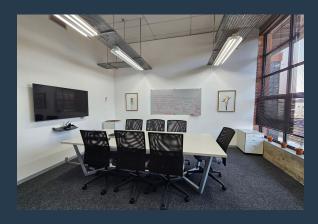

## R58,990 per month excl. VAT R170 per m<sup>2</sup>

www.spire.co.za

347 m² office space to rent at Black River Park in Observatory. Neat A Grade offices located on the 2nd floor. Allowance is provided to re-fit the office space that is currently partially fitted out with a mostly open plan layout. There is a meeting room, kitchen and access to bathrooms on each floor. There is lift access to all floors as well as 24 hour security and full access control. Ample parking onsite for tenants as well as visitors. We have been helping businesses just like yours to find their perfect commercial retail or industrial space. Our team of property professionals are ready to find your perfect space. We have a longstanding relationship with the top property funds and property management companies in the city. We feature...