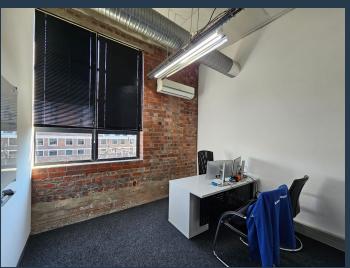

## R58,990 per month excl. VAT R170 per m<sup>2</sup>

www.spire.co.za

347 m² office space to rent at Black River Park in Observatory. Neat A Grade offices located on the 2nd floor. Allowance is provided to re-fit the office space that is currently partially fitted out with a mostly open plan layout. There is a meeting room, kitchen and access to bathrooms on each floor. There is lift access to all floors as well as 24 hour security and full access control. Ample parking onsite for tenants as well as visitors. We have been helping businesses just like yours to find their perfect commercial retail or industrial space. Our team of property professionals are ready to find your perfect space. We have a longstanding relationship with the top property funds and property management companies in the city. We feature...