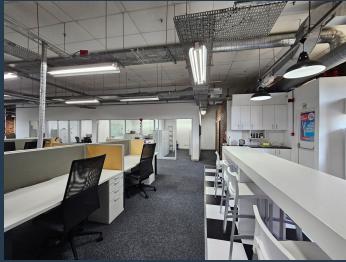

## R58,990 per month excl. VAT R170 per m<sup>2</sup>

www.spire.co.za

347 m² office space to rent at Black River Park in Observatory. Neat A Grade offices located on the 2nd floor. Allowance is provided to re-fit the office space that is currently partially fitted out with a mostly open plan layout. There is a meeting room, kitchen and access to bathrooms on each floor. There is lift access to all floors as well as 24 hour security and full access control. Ample parking onsite for tenants as well as visitors. We have been helping businesses just like yours to find their perfect commercial retail or industrial space. Our team of property professionals are ready to find your perfect space. We have a longstanding relationship with the top property funds and property management companies in the city. We feature...

#### **PROPERTY DETAILS**

▲ Security ▲ Air Conditioning Yes Yes ▲ Covered Parking

▲ Basement Parking

10.0 ▲ Floor Size 10.0

▲ Land Size

▲ Zoning

Commercial

347m<sup>2</sup>