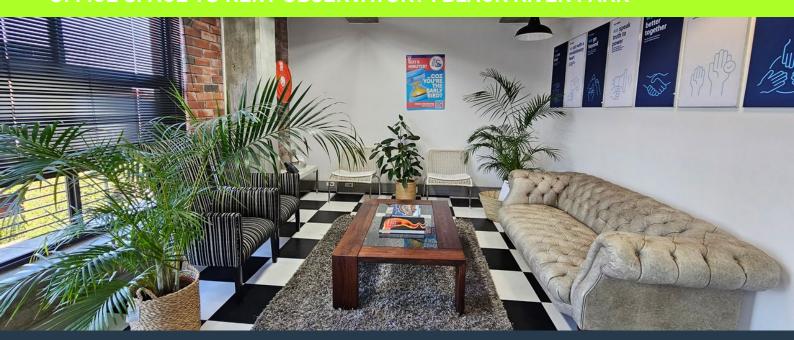

## R58,990 per month excl. VAT R170 per m<sup>2</sup>

www.spire.co.za

347 m² office space to rent at Black River Park in Observatory. Neat A Grade offices located on the 2nd floor. Allowance is provided to re-fit the office space that is currently partially fitted out with a mostly open plan layout. There is a meeting room, kitchen and access to bathrooms on each floor. There is lift access to all floors as well as 24 hour security and full access control. Ample parking onsite for tenants as well as visitors. We have been helping businesses just like yours to find their perfect commercial retail or industrial space. Our team of property professionals are ready to find your perfect space. We have a longstanding relationship with the top property funds and property management companies in the city. We feature...