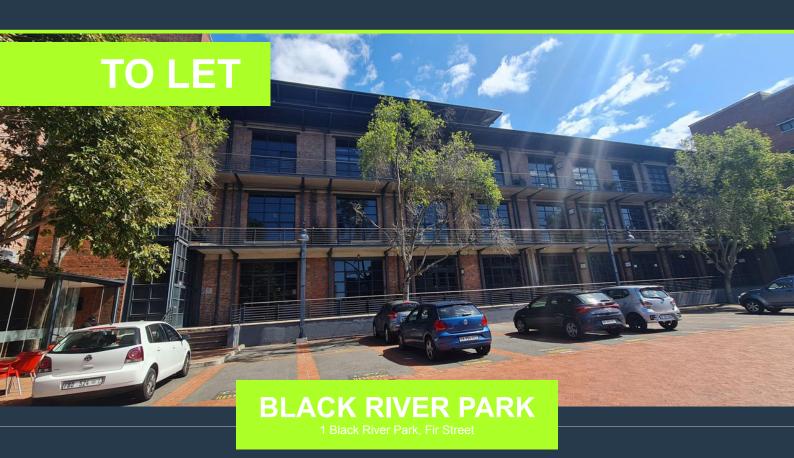

## R58,990 per month excl. VAT R170 per m<sup>2</sup>

www.spire.co.za

347 m² office space to rent at Black River Park in Observatory. Neat A Grade offices located on the 2nd floor. Allowance is provided to re-fit the office space that is currently partially fitted out with a mostly open plan layout. There is a meeting room, kitchen and access to bathrooms on each floor. There is lift access to all floors as well as 24 hour security and full access control. Ample parking onsite for tenants as well as visitors. We have been helping businesses just like yours to find their perfect commercial retail or industrial space. Our team of property professionals are ready to find your perfect space. We have a longstanding relationship with the top property funds and property management companies in the city. We feature...

### OFFICE SPACE TO RENT OBSERVATORY I BLACK RIVER PARK