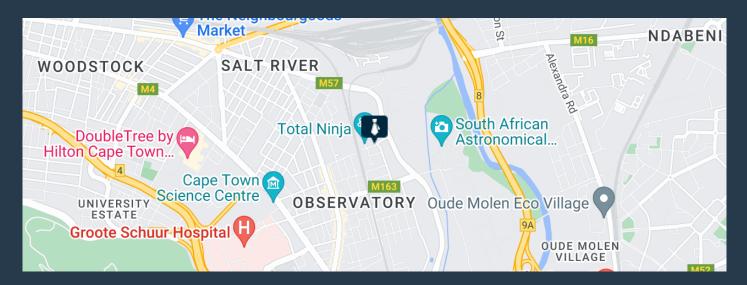

cated on the 2nd floor. Allowance is provided to re-fit the office space that is currently partially fitted out with a mostly open plan layout. There is a meeting room, kitchen and access to bathrooms on each floor. There is lift access to all floors as well as 24 hour security and full access control. Ample parking onsite for tenants as well as visitors. We have been helping businesses just like yours to find their perfect commercial retail or industrial space. Our team of property professionals are ready to find your perfect space. We have a longstanding relationship with the top property funds and property management companies in the city. We feature...





R58,990 per month excl. VAT R170 per m<sup>2</sup>



www.spire.co.za

### OFFICE SPACE TO RENT OBSERVATORY I BLACK RIVER PARK





#### **PROPERTY DETAILS**

▲ Security ▲ Air Conditioning Yes Yes ▲ Covered Parking

▲ Basement Parking

10.0 ▲ Floor Size 10.0

▲ Land Size

▲ Zoning

Commercial

347m<sup>2</sup>

347

# **R58,990** per month excl. VAT R170 per m<sup>2</sup>



www.spire.co.za









### **CONTACT US**



**Kevin Hellyer**Candidate Property Practitioner

- (021) 6854020
- 061 484 5578
- xevinh@spire.co.za