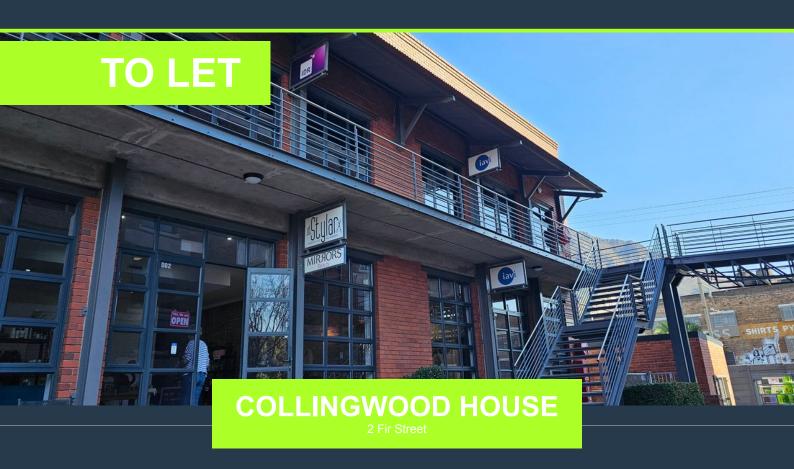

## OFFICE SPACE TO RENT OBSERVATORY I BLACK RIVER PARK

R42,660 per month excl. VAT R180 per m<sup>2</sup>

www.spire.co.za

237 m² Office space to rent at Black River Park in Observatory. Neat A Grade offices located on the 1st floor in the Collingwood Building. Fitted out space. Allowance is provided to re-fit the office space. There is lift access to all floors as well as 24 hour security and full access control. Ample parking onsite for tenants as well as visitors. The space includes a neat reception area, meeting rooms as well as separate office suites We have been helping businesses just like yours to find their perfect commercial retail or industrial space. Our team of property professionals are ready to find your perfect space. We have a longstanding relationship with the top property funds and property management companies in the city. We feature...