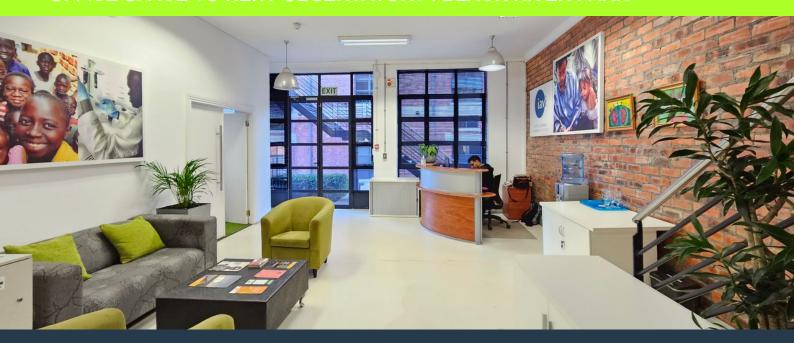

R42,660 per month excl. VAT R180 per m<sup>2</sup>

www.spire.co.za

237 m² Office space to rent at Black River Park in Observatory. Neat A Grade offices located on the 1st floor in the Collingwood Building. Fitted out space. Allowance is provided to re-fit the office space. There is lift access to all floors as well as 24 hour security and full access control. Ample parking onsite for tenants as well as visitors. The space includes a neat reception area, meeting rooms as well as separate office suites We have been helping businesses just like yours to find their perfect commercial retail or industrial space. Our team of property professionals are ready to find your perfect space. We have a longstanding relationship with the top property funds and property management companies in the city. We feature...