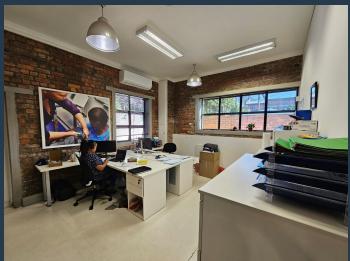

R42,660 per month excl. VAT R180 per m<sup>2</sup>

www.spire.co.za

237 m² Office space to rent at Black River Park in Observatory. Neat A Grade offices located on the 1st floor in the Collingwood Building. Fitted out space. Allowance is provided to re-fit the office space. There is lift access to all floors as well as 24 hour security and full access control. Ample parking onsite for tenants as well as visitors. The space includes a neat reception area, meeting rooms as well as separate office suites We have been helping businesses just like yours to find their perfect commercial retail or industrial space. Our team of property professionals are ready to find your perfect space. We have a longstanding relationship with the top property funds and property management companies in the city. We feature...