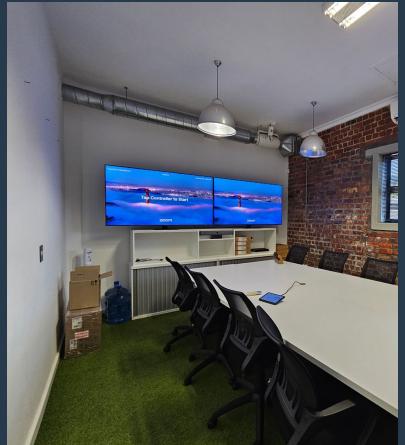

R42,660 per month excl. VAT R180 per m<sup>2</sup>

www.spire.co.za

237 m² Office space to rent at Black River Park in Observatory. Neat A Grade offices located on the 1st floor in the Collingwood Building. Fitted out space. Allowance is provided to re-fit the office space. There is lift access to all floors as well as 24 hour security and full access control. Ample parking onsite for tenants as well as visitors. The space includes a neat reception area, meeting rooms as well as separate office suites We have been helping businesses just like yours to find their perfect commercial retail or industrial space. Our team of property professionals are ready to find your perfect space. We have a longstanding relationship with the top property funds and property management companies in the city. We feature...