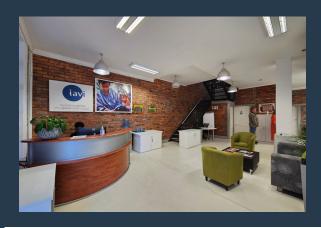

R42,660 per month excl. VAT R180 per m<sup>2</sup>

www.spire.co.za

237 m² Office space to rent at Black River Park in Observatory. Neat A Grade offices located on the 1st floor in the Collingwood Building. Fitted out space. Allowance is provided to re-fit the office space. There is lift access to all floors as well as 24 hour security and full access control. Ample parking onsite for tenants as well as visitors. The space includes a neat reception area, meeting rooms as well as separate office suites We have been helping businesses just like yours to find their perfect commercial retail or industrial space. Our team of property professionals are ready to find your perfect space. We have a longstanding relationship with the top property funds and property management companies in the city. We feature...