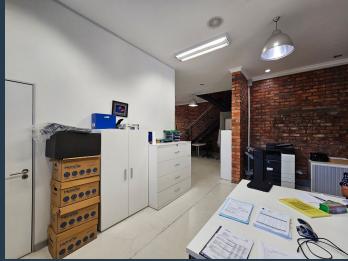

R42,660 per month excl. VAT R180 per m<sup>2</sup>

www.spire.co.za

237 m² Office space to rent at Black River Park in Observatory. Neat A Grade offices located on the 1st floor in the Collingwood Building. Fitted out space. Allowance is provided to re-fit the office space. There is lift access to all floors as well as 24 hour security and full access control. Ample parking onsite for tenants as well as visitors. The space includes a neat reception area, meeting rooms as well as separate office suites We have been helping businesses just like yours to find their perfect commercial retail or industrial space. Our team of property professionals are ready to find your perfect space. We have a longstanding relationship with the top property funds and property management companies in the city. We feature...