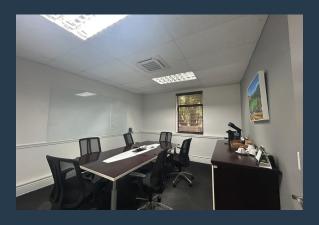

R93,240 per month excl. VAT

www.spire.co.za

SPIRE

R280 per m<sup>2</sup>

333 m² Office space to rent in Newlands. Fitted out office space located on the ground floor. The office includes a small reception area, meeting room, open plan area and a full kitchen with bathrooms and a shower. Boundary Terraces has full access control with 24 hour security in place. Tenants can lease secure parking bays in the park. This exclusive office park has fibre for high speed internet services. Boundary Terraces feature open-plan layouts complemented by private offices and meeting rooms. Tenants will enjoy spacious, well-lit interiors, enhanced by large windows that allow natural light to flood the workspaces. The offices are finished with premium materials, including modern carpeting, energy-efficient lighting, and stylish...