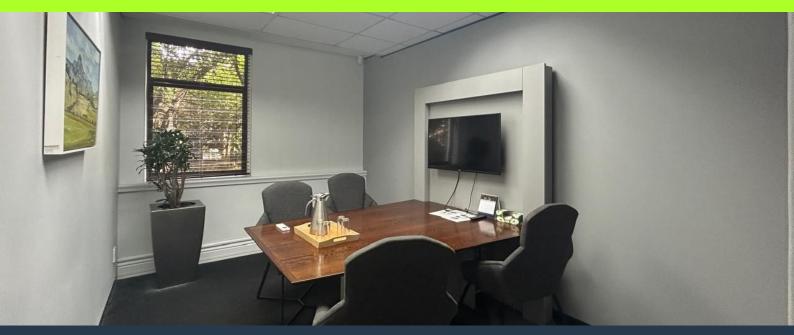

R93,240 per month excl. VAT

www.spire.co.za

SPIRE

R280 per m<sup>2</sup>

333 m² Office space to rent in Newlands. Fitted out office space located on the ground floor. The office includes a small reception area, meeting room, open plan area and a full kitchen with bathrooms and a shower. Boundary Terraces has full access control with 24 hour security in place. Tenants can lease secure parking bays in the park. This exclusive office park has fibre for high speed internet services. Boundary Terraces feature open-plan layouts complemented by private offices and meeting rooms. Tenants will enjoy spacious, well-lit interiors, enhanced by large windows that allow natural light to flood the workspaces. The offices are finished with premium materials, including modern carpeting, energy-efficient lighting, and stylish...