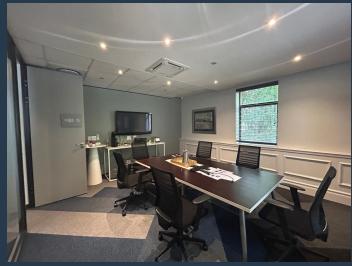

R93,240 per month excl. VAT

www.spire.co.za

SPIRE

R280 per m<sup>2</sup>

333 m² Office space to rent in Newlands. Fitted out office space located on the ground floor. The office includes a small reception area, meeting room, open plan area and a full kitchen with bathrooms and a shower. Boundary Terraces has full access control with 24 hour security in place. Tenants can lease secure parking bays in the park. This exclusive office park has fibre for high speed internet services. Boundary Terraces feature open-plan layouts complemented by private offices and meeting rooms. Tenants will enjoy spacious, well-lit interiors, enhanced by large windows that allow natural light to flood the workspaces. The offices are finished with premium materials, including modern carpeting, energy-efficient lighting, and stylish...