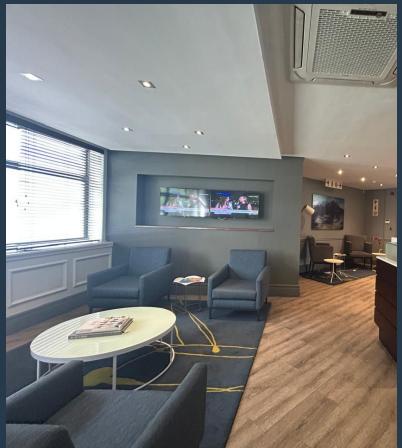

R93,240 per month excl. VAT

www.spire.co.za

SPIRE

R280 per m<sup>2</sup>

333 m² Office space to rent in Newlands. Fitted out office space located on the ground floor. The office includes a small reception area, meeting room, open plan area and a full kitchen with bathrooms and a shower. Boundary Terraces has full access control with 24 hour security in place. Tenants can lease secure parking bays in the park. This exclusive office park has fibre for high speed internet services. Boundary Terraces feature open-plan layouts complemented by private offices and meeting rooms. Tenants will enjoy spacious, well-lit interiors, enhanced by large windows that allow natural light to flood the workspaces. The offices are finished with premium materials, including modern carpeting, energy-efficient lighting, and stylish...