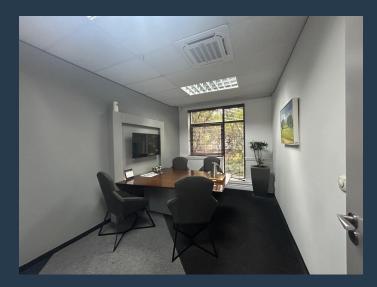

R93,240 per month excl. VAT

www.spire.co.za

SPIRE

R280 per m<sup>2</sup>

333 m² Office space to rent in Newlands. Fitted out office space located on the ground floor. The office includes a small reception area, meeting room, open plan area and a full kitchen with bathrooms and a shower. Boundary Terraces has full access control with 24 hour security in place. Tenants can lease secure parking bays in the park. This exclusive office park has fibre for high speed internet services. Boundary Terraces feature open-plan layouts complemented by private offices and meeting rooms. Tenants will enjoy spacious, well-lit interiors, enhanced by large windows that allow natural light to flood the workspaces. The offices are finished with premium materials, including modern carpeting, energy-efficient lighting, and stylish...