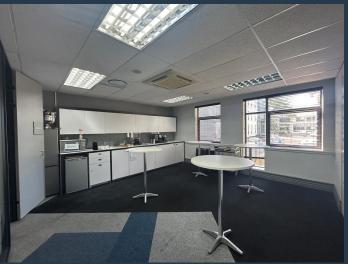

R93,240 per month excl. VAT

www.spire.co.za

SPIRE

R280 per m<sup>2</sup>

333 m² Office space to rent in Newlands. Fitted out office space located on the ground floor. The office includes a small reception area, meeting room, open plan area and a full kitchen with bathrooms and a shower. Boundary Terraces has full access control with 24 hour security in place. Tenants can lease secure parking bays in the park. This exclusive office park has fibre for high speed internet services. Boundary Terraces feature open-plan layouts complemented by private offices and meeting rooms. Tenants will enjoy spacious, well-lit interiors, enhanced by large windows that allow natural light to flood the workspaces. The offices are finished with premium materials, including modern carpeting, energy-efficient lighting, and stylish...