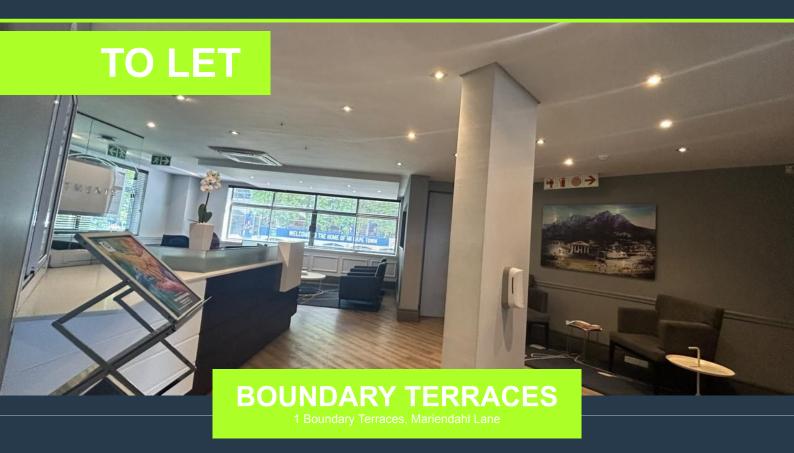

R93,240 per month excl. VAT

www.spire.co.za

SPIRE

R280 per m<sup>2</sup>

333 m² Office space to rent in Newlands. Fitted out office space located on the ground floor. The office includes a small reception area, meeting room, open plan area and a full kitchen with bathrooms and a shower. Boundary Terraces has full access control with 24 hour security in place. Tenants can lease secure parking bays in the park. This exclusive office park has fibre for high speed internet services. Boundary Terraces feature open-plan layouts complemented by private offices and meeting rooms. Tenants will enjoy spacious, well-lit interiors, enhanced by large windows that allow natural light to flood the workspaces. The offices are finished with premium materials, including modern carpeting, energy-efficient lighting, and stylish...