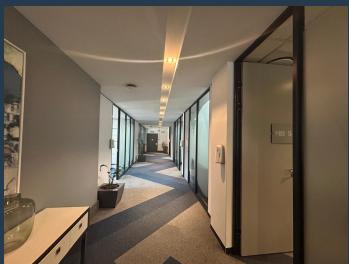

R93,240 per month excl. VAT

www.spire.co.za

SPIRE

R280 per m<sup>2</sup>

333 m² Office space to rent in Newlands. Fitted out office space located on the ground floor. The office includes a small reception area, meeting room, open plan area and a full kitchen with bathrooms and a shower. Boundary Terraces has full access control with 24 hour security in place. Tenants can lease secure parking bays in the park. This exclusive office park has fibre for high speed internet services. Boundary Terraces feature open-plan layouts complemented by private offices and meeting rooms. Tenants will enjoy spacious, well-lit interiors, enhanced by large windows that allow natural light to flood the workspaces. The offices are finished with premium materials, including modern carpeting, energy-efficient lighting, and stylish...

### 333 M<sup>2</sup> OFFICE SPACE TO RENT NEWLANDS I BOUNDARY TERRACES