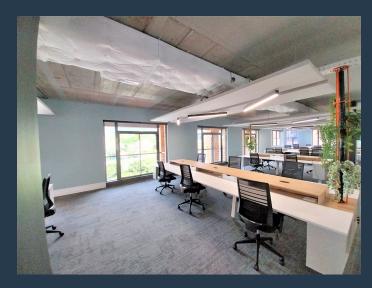

R186,497 per month excl. VAT

www.spire.co.za

353 Sqm plug and play office to rent at Newlands on Main. This office has been fitted out with a number of meeting rooms, full kitchen, staff area and large open plan work space. The office comes fully furnished and can ideally accommodate about 30 workstations. Staff will have access to shared bathrooms on each floor. The space has just been completed and offers great value and convenience for a tenant looking fora plug and play solution. All costs are included. We have been helping businesses just like yours to find their perfect commercial retail or industrial space. Our team of property professionals are ready to find your perfect space. We have a longstanding relationship with the top property funds and property management...