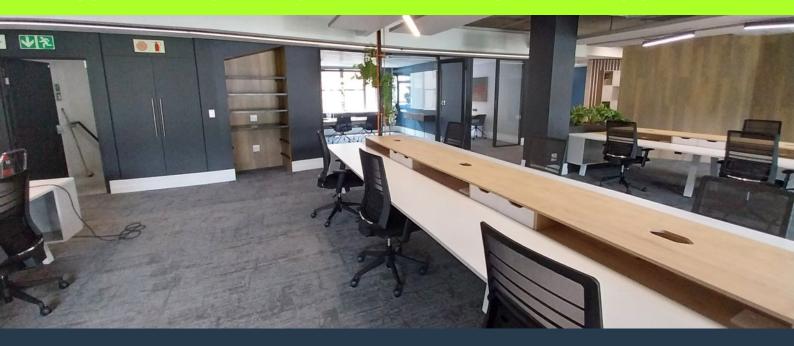

R186,497 per month excl. VAT

www.spire.co.za

353 Sqm plug and play office to rent at Newlands on Main. This office has been fitted out with a number of meeting rooms, full kitchen, staff area and large open plan work space. The office comes fully furnished and can ideally accommodate about 30 workstations. Staff will have access to shared bathrooms on each floor. The space has just been completed and offers great value and convenience for a tenant looking fora plug and play solution. All costs are included. We have been helping businesses just like yours to find their perfect commercial retail or industrial space. Our team of property professionals are ready to find your perfect space. We have a longstanding relationship with the top property funds and property management...