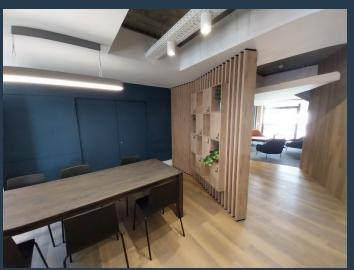

## PLUG AND PLAY OFFICE TO RENT IN NEWLANDS I NEWLANDS ON MAIN

R186,497 per month excl. VAT

www.spire.co.za

353 Sqm plug and play office to rent at Newlands on Main. This office has been fitted out with a number of meeting rooms, full kitchen, staff area and large open plan work space. The office comes fully furnished and can ideally accommodate about 30 workstations. Staff will have access to shared bathrooms on each floor. The space has just been completed and offers great value and convenience for a tenant looking fora plug and play solution. All costs are included. We have been helping businesses just like yours to find their perfect commercial retail or industrial space. Our team of property professionals are ready to find your perfect space. We have a longstanding relationship with the top property funds and property management...