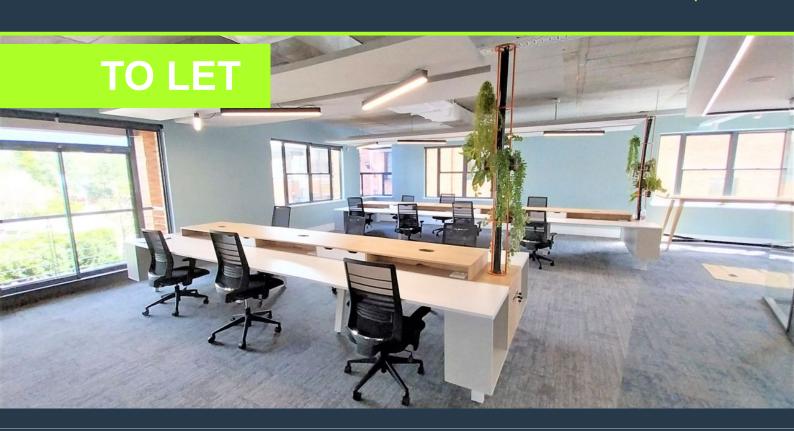

R186,497 per month excl. VAT

www.spire.co.za

353 Sqm plug and play office to rent at Newlands on Main. This office has been fitted out with a number of meeting rooms, full kitchen, staff area and large open plan work space. The office comes fully furnished and can ideally accommodate about 30 workstations. Staff will have access to shared bathrooms on each floor. The space has just been completed and offers great value and convenience for a tenant looking fora plug and play solution. All costs are included. We have been helping businesses just like yours to find their perfect commercial retail or industrial space. Our team of property professionals are ready to find your perfect space. We have a longstanding relationship with the top property funds and property management...