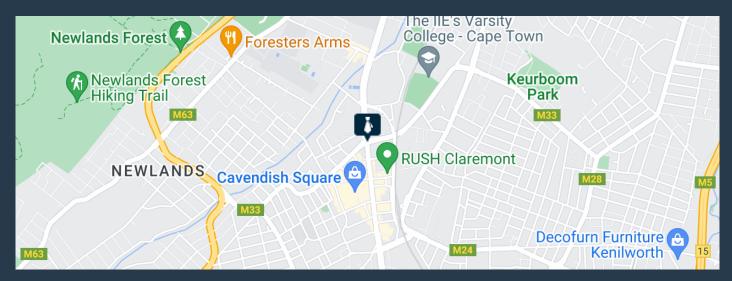

s office has been fitted out with a number of meeting rooms, full kitchen, staff area and large open plan work space. The office comes fully furnished and can ideally accommodate about 30 workstations. Staff will have access to shared bathrooms on each floor. The space has just been completed and offers great value and convenience for a tenant looking fora plug and play solution. All costs are included. We have been helping businesses just like yours to find their perfect commercial retail or industrial space. Our team of property professionals are ready to find your perfect space. We have a longstanding relationship with the top property funds and property management...





R186,497 per month excl. VAT



www.spire.co.za

## PLUG AND PLAY OFFICE TO RENT IN NEWLANDS I NEWLANDS ON MAIN





## **PROPERTY DETAILS**

▲ Security▲ Air Conditioning

Yes Yes ▲ Floor Size ▲ Land Size 353m² 353

▲ Zoning Commercial

## R186,497 per month excl. VAT



www.spire.co.za









## **CONTACT US**



Amy Steyn Agent

- (021) 6854020
- 061 1257879
- amys@spire.co.za



**Kevin Hellyer**Candidate Property Practitioner

- (021) 6854020
- 061 484 5578
- kevinh@spire.co.za