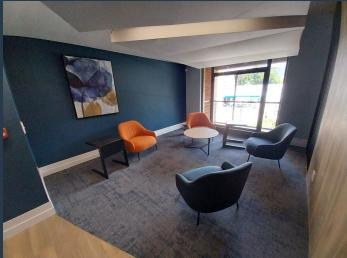

R186,497 per month excl. VAT

www.spire.co.za

353 Sqm plug and play office to rent at Newlands on Main. This office has been fitted out with a number of meeting rooms, full kitchen, staff area and large open plan work space. The office comes fully furnished and can ideally accommodate about 30 workstations. Staff will have access to shared bathrooms on each floor. The space has just been completed and offers great value and convenience for a tenant looking fora plug and play solution. All costs are included. We have been helping businesses just like yours to find their perfect commercial retail or industrial space. Our team of property professionals are ready to find your perfect space. We have a longstanding relationship with the top property funds and property management...