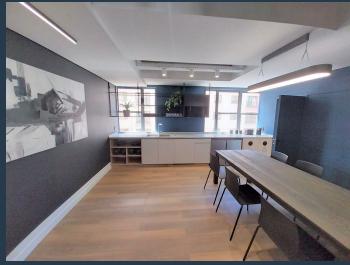

R186,497 per month excl. VAT

www.spire.co.za

353 Sqm plug and play office to rent at Newlands on Main. This office has been fitted out with a number of meeting rooms, full kitchen, staff area and large open plan work space. The office comes fully furnished and can ideally accommodate about 30 workstations. Staff will have access to shared bathrooms on each floor. The space has just been completed and offers great value and convenience for a tenant looking fora plug and play solution. All costs are included. We have been helping businesses just like yours to find their perfect commercial retail or industrial space. Our team of property professionals are ready to find your perfect space. We have a longstanding relationship with the top property funds and property management...