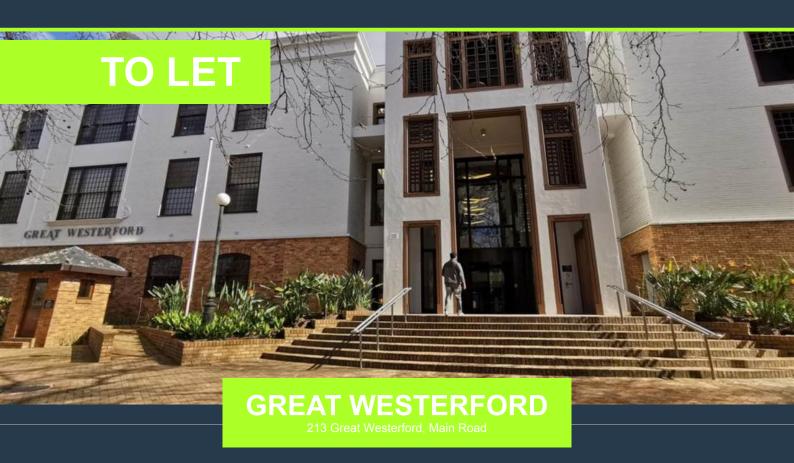

### OFFICE SPACE TO RENT NEWLANDS I GREAT WESTERFORD

## R260,762 per month excl. VAT

R240 per m<sup>2</sup>

www.spire.co.za

1,082 m² Office space to rent in Newlands Cape Town. Premium office space, situated on the 2nd floor, offers a professional and modern working environment, perfect for businesses seeking a prestigious address. The office is beautifully fitted out and includes access to a private balcony, providing a serene outdoor space for breaks and informal meetings. Key Features \* Fitted Out Space: The office is move-in ready, with a professional layout that includes private offices, open-plan areas, and meeting rooms. \* Balcony Access: Enjoy a unique outdoor space for informal gatherings and a breath of fresh air. \* \* High-Speed Internet: Equipped with high-speed internet, ensuring seamless connectivity for all business operations. \* Secure...