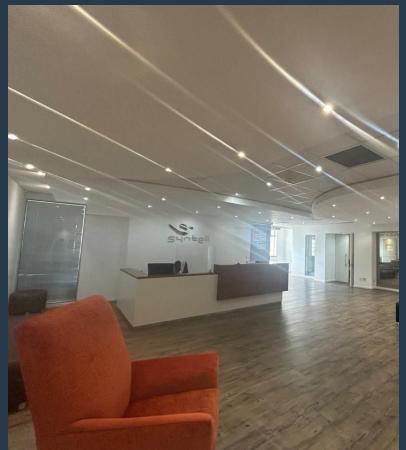

## R260,762 per month excl. VAT

R240 per m<sup>2</sup>

www.spire.co.za

1,082 m² Office space to rent in Newlands Cape Town. Premium office space, situated on the 2nd floor, offers a professional and modern working environment, perfect for businesses seeking a prestigious address. The office is beautifully fitted out and includes access to a private balcony, providing a serene outdoor space for breaks and informal meetings. Key Features \* Fitted Out Space: The office is move-in ready, with a professional layout that includes private offices, open-plan areas, and meeting rooms. \* Balcony Access: Enjoy a unique outdoor space for informal gatherings and a breath of fresh air. \* \* High-Speed Internet: Equipped with high-speed internet, ensuring seamless connectivity for all business operations. \* Secure...