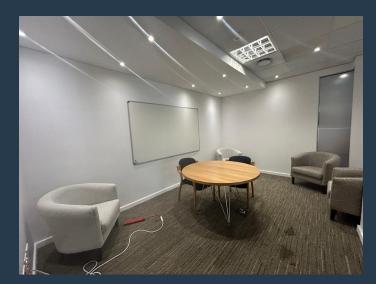

## R260,762 per month excl. VAT

R240 per m<sup>2</sup>

www.spire.co.za

1,082 m² Office space to rent in Newlands Cape Town. Premium office space, situated on the 2nd floor, offers a professional and modern working environment, perfect for businesses seeking a prestigious address. The office is beautifully fitted out and includes access to a private balcony, providing a serene outdoor space for breaks and informal meetings. Key Features \* Fitted Out Space: The office is move-in ready, with a professional layout that includes private offices, open-plan areas, and meeting rooms. \* Balcony Access: Enjoy a unique outdoor space for informal gatherings and a breath of fresh air. \* \* High-Speed Internet: Equipped with high-speed internet, ensuring seamless connectivity for all business operations. \* Secure...