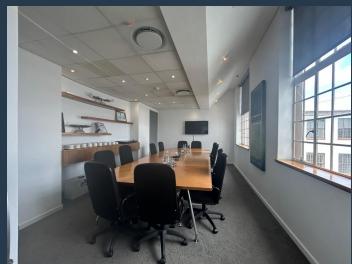

## R260,762 per month excl. VAT

R240 per m<sup>2</sup>

www.spire.co.za

1,082 m² Office space to rent in Newlands Cape Town. Premium office space, situated on the 2nd floor, offers a professional and modern working environment, perfect for businesses seeking a prestigious address. The office is beautifully fitted out and includes access to a private balcony, providing a serene outdoor space for breaks and informal meetings. Key Features \* Fitted Out Space: The office is move-in ready, with a professional layout that includes private offices, open-plan areas, and meeting rooms. \* Balcony Access: Enjoy a unique outdoor space for informal gatherings and a breath of fresh air. \* \* High-Speed Internet: Equipped with high-speed internet, ensuring seamless connectivity for all business operations. \* Secure...