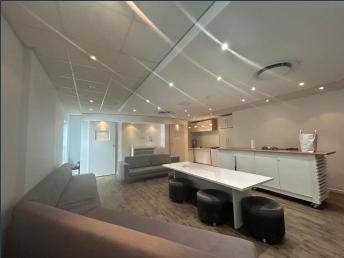

## R260,762 per month excl. VAT

R240 per m<sup>2</sup>

www.spire.co.za

1,082 m² Office space to rent in Newlands Cape Town. Premium office space, situated on the 2nd floor, offers a professional and modern working environment, perfect for businesses seeking a prestigious address. The office is beautifully fitted out and includes access to a private balcony, providing a serene outdoor space for breaks and informal meetings. Key Features \* Fitted Out Space: The office is move-in ready, with a professional layout that includes private offices, open-plan areas, and meeting rooms. \* Balcony Access: Enjoy a unique outdoor space for informal gatherings and a breath of fresh air. \* \* High-Speed Internet: Equipped with high-speed internet, ensuring seamless connectivity for all business operations. \* Secure...