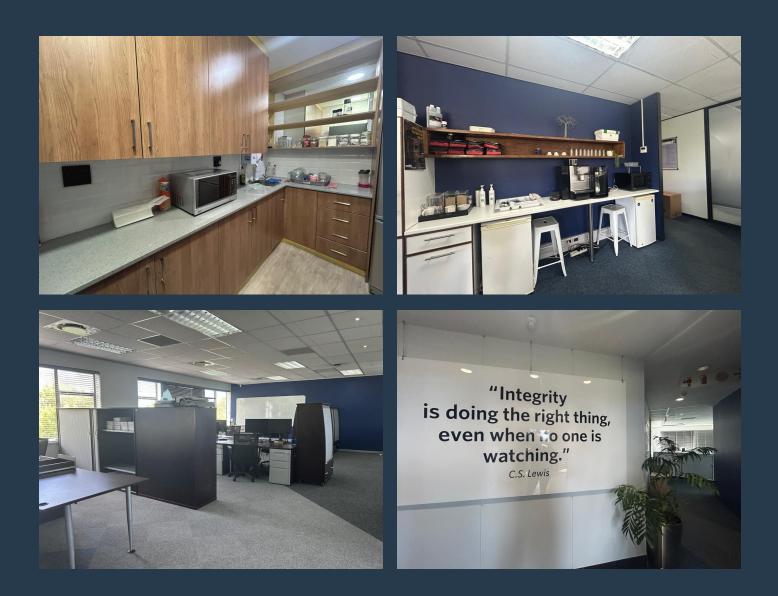

# SPIRE

www.spire.co.za

Office space to rent in Newlands. Fitted out office space located on the 3rd floor. The office includes a small reception area, meeting room, open plan area and a full kitchen. Boundary Terraces has full access control with 24 hour security in place. Tenants can lease secure parking bays in the park. This exclusive office park has fibre for high speed internet services. Boundary Terraces is a meticulously maintained office park known for its high-end infrastructure and professional ambiance. The office park offers a range of office spaces suitable for businesses of all sizes, from small startups to large corporate firms. With flexible leasing options, Boundary Terraces caters to a variety of tenant needs, ensuring that each business can...