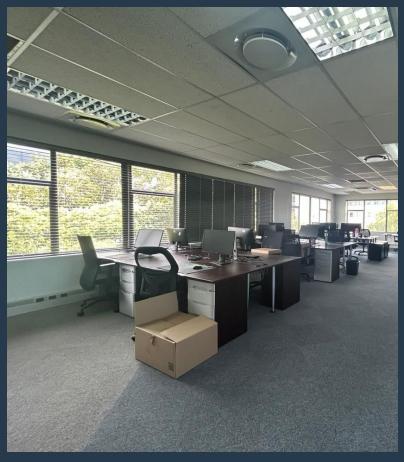

# SPIRE

www.spire.co.za

Office space to rent in Newlands. Fitted out office space located on the 3rd floor. The office includes a small reception area, meeting room, open plan area and a full kitchen. Boundary Terraces has full access control with 24 hour security in place. Tenants can lease secure parking bays in the park. This exclusive office park has fibre for high speed internet services. Boundary Terraces is a meticulously maintained office park known for its high-end infrastructure and professional ambiance. The office park offers a range of office spaces suitable for businesses of all sizes, from small startups to large corporate firms. With flexible leasing options, Boundary Terraces caters to a variety of tenant needs, ensuring that each business can...