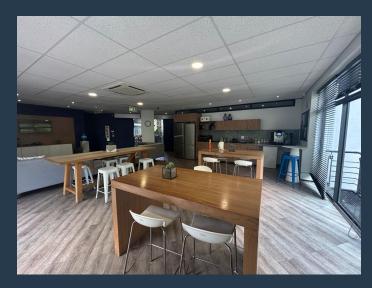

## R246,960 per month excl. VAT

R280 per m<sup>2</sup>

www.spire.co.za

881 m² Office Space to rent in Newlands. 1st floor offices at Boundary Terraces. This office is fully fitted out and is ready for a new tenant to move in. The space includes a meeting room, large open plan area and a few separate office suites. Access to two small patio areas. There are secure covered parking bays available for the tenant. Boundary Terraces offers full access control with 24 hour security in place. great location with views over Table Mountain. Full kitchen included. Situated in the heart of Cape Town's sought-after Southern Suburbs, this sophisticated office development combines exceptional location, cutting-edge facilities, and a serene environment to create the ultimate workspace for discerning tenants. Boundary...