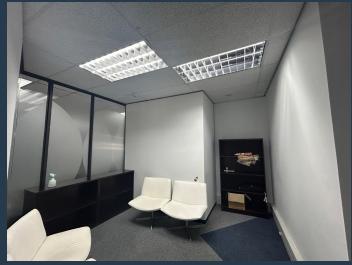

## R246,960 per month excl. VAT

R280 per m<sup>2</sup>

www.spire.co.za

881 m² Office Space to rent in Newlands. 1st floor offices at Boundary Terraces. This office is fully fitted out and is ready for a new tenant to move in. The space includes a meeting room, large open plan area and a few separate office suites. Access to two small patio areas. There are secure covered parking bays available for the tenant. Boundary Terraces offers full access control with 24 hour security in place. great location with views over Table Mountain. Full kitchen included. Situated in the heart of Cape Town's sought-after Southern Suburbs, this sophisticated office development combines exceptional location, cutting-edge facilities, and a serene environment to create the ultimate workspace for discerning tenants. Boundary...