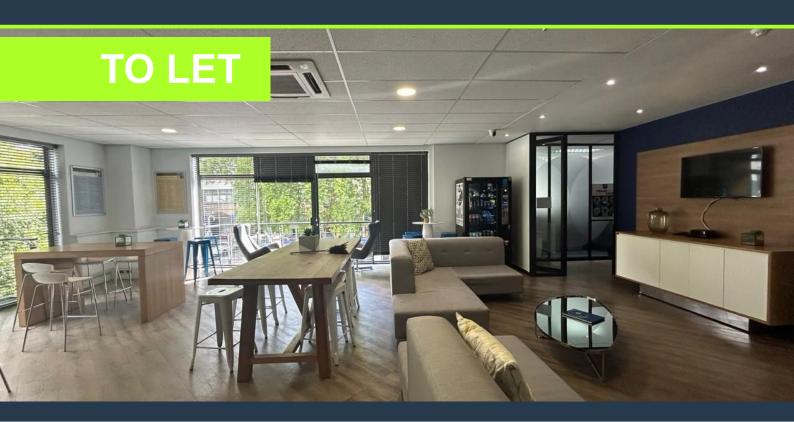

## R246,960 per month excl. VAT

R280 per m<sup>2</sup>

www.spire.co.za

881 m² Office Space to rent in Newlands. 1st floor offices at Boundary Terraces. This office is fully fitted out and is ready for a new tenant to move in. The space includes a meeting room, large open plan area and a few separate office suites. Access to two small patio areas. There are secure covered parking bays available for the tenant. Boundary Terraces offers full access control with 24 hour security in place. great location with views over Table Mountain. Full kitchen included. Situated in the heart of Cape Town's sought-after Southern Suburbs, this sophisticated office development combines exceptional location, cutting-edge facilities, and a serene environment to create the ultimate workspace for discerning tenants. Boundary...

### 881 M<sup>2</sup> OFFICE SPACE TO RENT NEWLANDS I BOUNDARY TERRACES