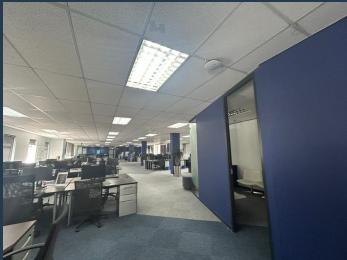

## R246,960 per month excl. VAT

R280 per m<sup>2</sup>

www.spire.co.za

881 m² Office Space to rent in Newlands. 1st floor offices at Boundary Terraces. This office is fully fitted out and is ready for a new tenant to move in. The space includes a meeting room, large open plan area and a few separate office suites. Access to two small patio areas. There are secure covered parking bays available for the tenant. Boundary Terraces offers full access control with 24 hour security in place. great location with views over Table Mountain. Full kitchen included. Situated in the heart of Cape Town's sought-after Southern Suburbs, this sophisticated office development combines exceptional location, cutting-edge facilities, and a serene environment to create the ultimate workspace for discerning tenants. Boundary...