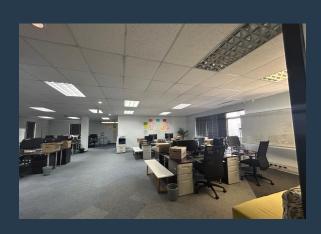

## R246,960 per month excl. VAT

R280 per m<sup>2</sup>

www.spire.co.za

881 m² Office Space to rent in Newlands. 1st floor offices at Boundary Terraces. This office is fully fitted out and is ready for a new tenant to move in. The space includes a meeting room, large open plan area and a few separate office suites. Access to two small patio areas. There are secure covered parking bays available for the tenant. Boundary Terraces offers full access control with 24 hour security in place. great location with views over Table Mountain. Full kitchen included. Situated in the heart of Cape Town's sought-after Southern Suburbs, this sophisticated office development combines exceptional location, cutting-edge facilities, and a serene environment to create the ultimate workspace for discerning tenants. Boundary...