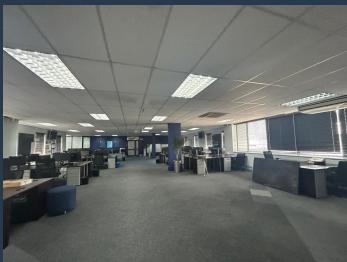

## R246,960 per month excl. VAT

R280 per m<sup>2</sup>

www.spire.co.za

881 m² Office Space to rent in Newlands. 1st floor offices at Boundary Terraces. This office is fully fitted out and is ready for a new tenant to move in. The space includes a meeting room, large open plan area and a few separate office suites. Access to two small patio areas. There are secure covered parking bays available for the tenant. Boundary Terraces offers full access control with 24 hour security in place. great location with views over Table Mountain. Full kitchen included. Situated in the heart of Cape Town's sought-after Southern Suburbs, this sophisticated office development combines exceptional location, cutting-edge facilities, and a serene environment to create the ultimate workspace for discerning tenants. Boundary...

### 881 M<sup>2</sup> OFFICE SPACE TO RENT NEWLANDS I BOUNDARY TERRACES