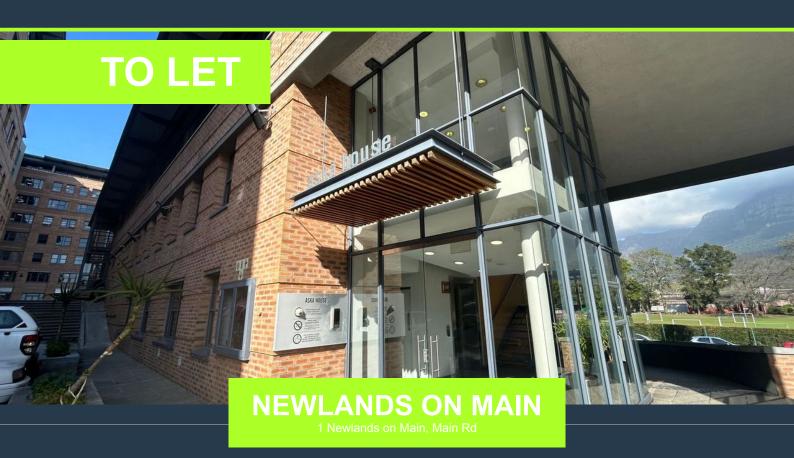

## R84,700 per month excl. VAT R275 per m<sup>2</sup>

SPIRE

www.spire.co.za

338 m² Office to Rent at Aska House, Newlands on Main. this fitted-out office includes 308 m² of office space and an exclusive use storage room of 30 m², making it versatile for a wide range of professional operations. The space has a reception area with exclusive access from the lift lobby, providing a welcoming entrance for clients and visitors. The front office section includes a spacious boardroom complete with a built-in bar and TV unit, perfect for formal meetings and presentations. Adjacent to the boardroom is a secondary office or meeting room. Both rooms open onto a timber balcony (37 m²) that provides an outdoor space with stunning views from the northern end of the building, ideal for informal gatherings or breaks. Moving...

### 338 M² OFFICE TO RENT NEWLANDS ON MAIN I ASKA HOUSE

.......