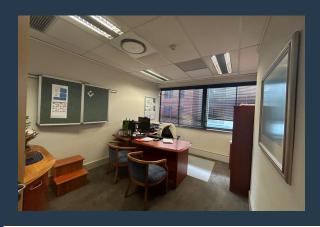

## R84,700 per month excl. VAT R275 per m<sup>2</sup>

SPIRE

www.spire.co.za

338 m² Office to Rent at Aska House, Newlands on Main. this fitted-out office includes 308 m² of office space and an exclusive use storage room of 30 m², making it versatile for a wide range of professional operations. The space has a reception area with exclusive access from the lift lobby, providing a welcoming entrance for clients and visitors. The front office section includes a spacious boardroom complete with a built-in bar and TV unit, perfect for formal meetings and presentations. Adjacent to the boardroom is a secondary office or meeting room. Both rooms open onto a timber balcony (37 m²) that provides an outdoor space with stunning views from the northern end of the building, ideal for informal gatherings or breaks. Moving...