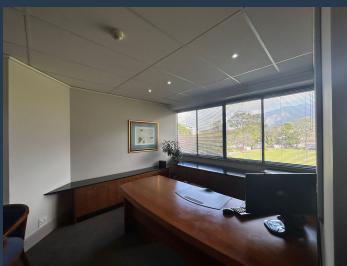

## R84,700 per month excl. VAT R275 per m<sup>2</sup>

SPIRE

www.spire.co.za

338 m² Office to Rent at Aska House, Newlands on Main. this fitted-out office includes 308 m² of office space and an exclusive use storage room of 30 m², making it versatile for a wide range of professional operations. The space has a reception area with exclusive access from the lift lobby, providing a welcoming entrance for clients and visitors. The front office section includes a spacious boardroom complete with a built-in bar and TV unit, perfect for formal meetings and presentations. Adjacent to the boardroom is a secondary office or meeting room. Both rooms open onto a timber balcony (37 m²) that provides an outdoor space with stunning views from the northern end of the building, ideal for informal gatherings or breaks. Moving...