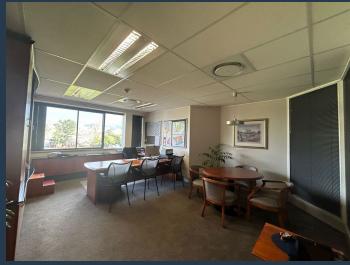

## R84,700 per month excl. VAT R275 per m<sup>2</sup>

SPIRE

www.spire.co.za

338 m² Office to Rent at Aska House, Newlands on Main. this fitted-out office includes 308 m² of office space and an exclusive use storage room of 30 m², making it versatile for a wide range of professional operations. The space has a reception area with exclusive access from the lift lobby, providing a welcoming entrance for clients and visitors. The front office section includes a spacious boardroom complete with a built-in bar and TV unit, perfect for formal meetings and presentations. Adjacent to the boardroom is a secondary office or meeting room. Both rooms open onto a timber balcony (37 m²) that provides an outdoor space with stunning views from the northern end of the building, ideal for informal gatherings or breaks. Moving...