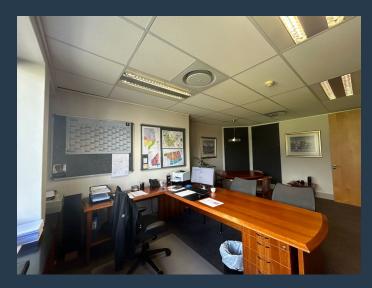

## R84,700 per month excl. VAT R275 per m<sup>2</sup>

SPIRE

www.spire.co.za

338 m² Office to Rent at Aska House, Newlands on Main. this fitted-out office includes 308 m² of office space and an exclusive use storage room of 30 m², making it versatile for a wide range of professional operations. The space has a reception area with exclusive access from the lift lobby, providing a welcoming entrance for clients and visitors. The front office section includes a spacious boardroom complete with a built-in bar and TV unit, perfect for formal meetings and presentations. Adjacent to the boardroom is a secondary office or meeting room. Both rooms open onto a timber balcony (37 m²) that provides an outdoor space with stunning views from the northern end of the building, ideal for informal gatherings or breaks. Moving...