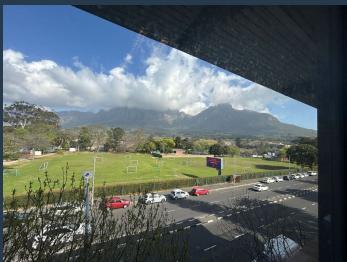

## R84,700 per month excl. VAT R275 per m<sup>2</sup>

SPIRE

www.spire.co.za

338 m² Office to Rent at Aska House, Newlands on Main. this fitted-out office includes 308 m² of office space and an exclusive use storage room of 30 m², making it versatile for a wide range of professional operations. The space has a reception area with exclusive access from the lift lobby, providing a welcoming entrance for clients and visitors. The front office section includes a spacious boardroom complete with a built-in bar and TV unit, perfect for formal meetings and presentations. Adjacent to the boardroom is a secondary office or meeting room. Both rooms open onto a timber balcony (37 m²) that provides an outdoor space with stunning views from the northern end of the building, ideal for informal gatherings or breaks. Moving...