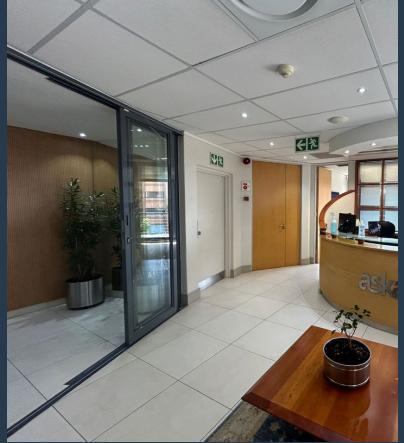

## R84,700 per month excl. VAT R275 per m<sup>2</sup>

SPIRE

www.spire.co.za

338 m² Office to Rent at Aska House, Newlands on Main. this fitted-out office includes 308 m² of office space and an exclusive use storage room of 30 m², making it versatile for a wide range of professional operations. The space has a reception area with exclusive access from the lift lobby, providing a welcoming entrance for clients and visitors. The front office section includes a spacious boardroom complete with a built-in bar and TV unit, perfect for formal meetings and presentations. Adjacent to the boardroom is a secondary office or meeting room. Both rooms open onto a timber balcony (37 m²) that provides an outdoor space with stunning views from the northern end of the building, ideal for informal gatherings or breaks. Moving...