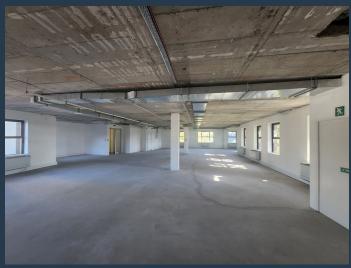

## **R51,850** per month excl. VAT R170 per m<sup>2</sup>

www.spire.co.za

This open plan office unit is located in the sought after River Park in Mowbray. The park is a prime destination as it provides 24 hour security and is approximately 15 minutes away from Cape Town CBD, offering easy access to the N2 and M5. River Park's A-Grade office space is supported by stunning leafy surroundings, views of Table Mountain and over the nearby sports fields, ample parking and an on-site coffee shop, helping to create a secure and productive environment. The Birkdale 2 building does not experience loadshedding due to it being equipped with backup generators, and the entire park is on the same grid as the Vincent Pallotti Hospital. This is in addition to the backup water system which is also provided. The building is...

### 305M<sup>2</sup> OFFICE TO LET IN RIVER PARK

#### **PROPERTY DETAILS**

▲ Security▲ Air Conditioning

Yes

▲ Floor Size

305m²

Yes A Zoning

Commercial