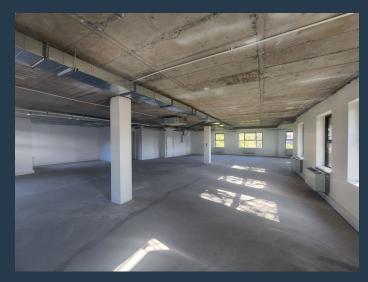

## **R51,850** per month excl. VAT R170 per m<sup>2</sup>

www.spire.co.za

This open plan office unit is located in the sought after River Park in Mowbray. The park is a prime destination as it provides 24 hour security and is approximately 15 minutes away from Cape Town CBD, offering easy access to the N2 and M5. River Park's A-Grade office space is supported by stunning leafy surroundings, views of Table Mountain and over the nearby sports fields, ample parking and an on-site coffee shop, helping to create a secure and productive environment. The Birkdale 2 building does not experience loadshedding due to it being equipped with backup generators, and the entire park is on the same grid as the Vincent Pallotti Hospital. This is in addition to the backup water system which is also provided. The building is...

### 305M<sup>2</sup> OFFICE TO LET IN RIVER PARK

#### **PROPERTY DETAILS**

▲ Security▲ Air Conditioning

Yes

▲ Floor Size

305m²

Yes A Zoning

Commercial