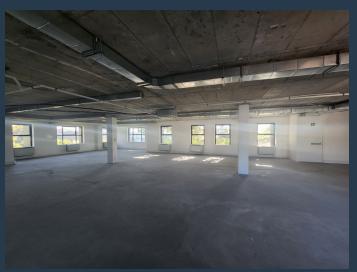

## **R51,850** per month excl. VAT R170 per m<sup>2</sup>

www.spire.co.za

This open plan office unit is located in the sought after River Park in Mowbray. The park is a prime destination as it provides 24 hour security and is approximately 15 minutes away from Cape Town CBD, offering easy access to the N2 and M5. River Park's A-Grade office space is supported by stunning leafy surroundings, views of Table Mountain and over the nearby sports fields, ample parking and an on-site coffee shop, helping to create a secure and productive environment. The Birkdale 2 building does not experience loadshedding due to it being equipped with backup generators, and the entire park is on the same grid as the Vincent Pallotti Hospital. This is in addition to the backup water system which is also provided. The building is...

### 305M<sup>2</sup> OFFICE TO LET IN RIVER PARK