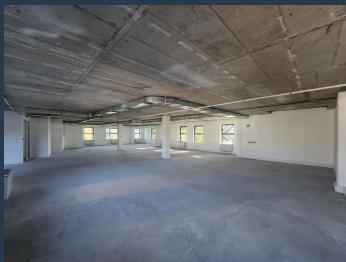

## **R51,850** per month excl. VAT R170 per m<sup>2</sup>

www.spire.co.za

This open plan office unit is located in the sought after River Park in Mowbray. The park is a prime destination as it provides 24 hour security and is approximately 15 minutes away from Cape Town CBD, offering easy access to the N2 and M5. River Park's A-Grade office space is supported by stunning leafy surroundings, views of Table Mountain and over the nearby sports fields, ample parking and an on-site coffee shop, helping to create a secure and productive environment. The Birkdale 2 building does not experience loadshedding due to it being equipped with backup generators, and the entire park is on the same grid as the Vincent Pallotti Hospital. This is in addition to the backup water system which is also provided. The building is...

### 305M<sup>2</sup> OFFICE TO LET IN RIVER PARK

#### **PROPERTY DETAILS**

▲ Security▲ Air Conditioning

Yes

▲ Floor Size

305m²

Yes A Zoning

Commercial