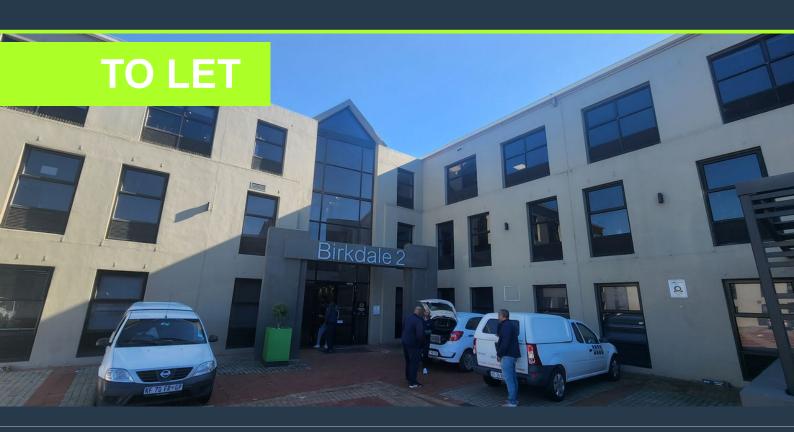

## **R51,850** per month excl. VAT R170 per m<sup>2</sup>

www.spire.co.za

This open plan office unit is located in the sought after River Park in Mowbray. The park is a prime destination as it provides 24 hour security and is approximately 15 minutes away from Cape Town CBD, offering easy access to the N2 and M5. River Park's A-Grade office space is supported by stunning leafy surroundings, views of Table Mountain and over the nearby sports fields, ample parking and an on-site coffee shop, helping to create a secure and productive environment. The Birkdale 2 building does not experience loadshedding due to it being equipped with backup generators, and the entire park is on the same grid as the Vincent Pallotti Hospital. This is in addition to the backup water system which is also provided. The building is...

### 305M<sup>2</sup> OFFICE TO LET IN RIVER PARK