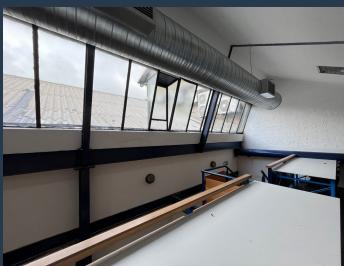

# R53,690 per month excl. VAT R130 per m<sup>2</sup>

www.spire.co.za

415m² Office Space To Let in Mowbray, Cape Town. Welcome to your new office in the vibrant Waverley Business Park, Mowbray! This spacious 415m² office space is available for rental and is perfect for fostering creativity and productivity. Located on the first floor, the office boasts a large open-plan working space, ideal for team collaboration and flexible desk arrangements. Additionally, there's a private office for focused work or meetings, plus a smaller open-plan area for added versatility. A convenient kitchenette is included, making coffee breaks and lunchtime easy. Parking is hassle-free with both open parking bays and basement parking bays available for rent. Situated in Waverley Business Park, you'll be surrounded by fantastic...