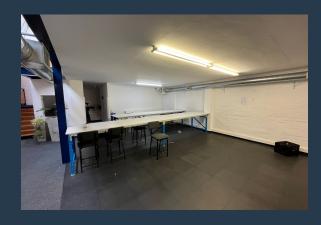

# R53,690 per month excl. VAT R130 per m<sup>2</sup>

www.spire.co.za

415m² Office Space To Let in Mowbray, Cape Town. Welcome to your new office in the vibrant Waverley Business Park, Mowbray! This spacious 415m² office space is available for rental and is perfect for fostering creativity and productivity. Located on the first floor, the office boasts a large open-plan working space, ideal for team collaboration and flexible desk arrangements. Additionally, there's a private office for focused work or meetings, plus a smaller open-plan area for added versatility. A convenient kitchenette is included, making coffee breaks and lunchtime easy. Parking is hassle-free with both open parking bays and basement parking bays available for rent. Situated in Waverley Business Park, you'll be surrounded by fantastic...