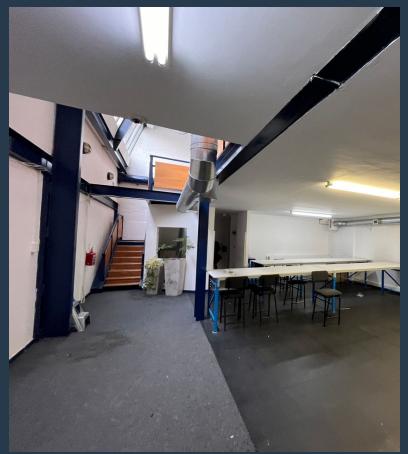

# R53,690 per month excl. VAT R130 per m<sup>2</sup>

www.spire.co.za

415m² Office Space To Let in Mowbray, Cape Town. Welcome to your new office in the vibrant Waverley Business Park, Mowbray! This spacious 415m² office space is available for rental and is perfect for fostering creativity and productivity. Located on the first floor, the office boasts a large open-plan working space, ideal for team collaboration and flexible desk arrangements. Additionally, there's a private office for focused work or meetings, plus a smaller open-plan area for added versatility. A convenient kitchenette is included, making coffee breaks and lunchtime easy. Parking is hassle-free with both open parking bays and basement parking bays available for rent. Situated in Waverley Business Park, you'll be surrounded by fantastic...