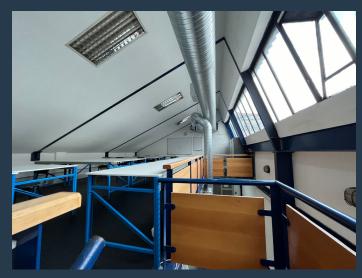

# R53,690 per month excl. VAT R130 per m<sup>2</sup>

www.spire.co.za

415m² Office Space To Let in Mowbray, Cape Town. Welcome to your new office in the vibrant Waverley Business Park, Mowbray! This spacious 415m² office space is available for rental and is perfect for fostering creativity and productivity. Located on the first floor, the office boasts a large open-plan working space, ideal for team collaboration and flexible desk arrangements. Additionally, there's a private office for focused work or meetings, plus a smaller open-plan area for added versatility. A convenient kitchenette is included, making coffee breaks and lunchtime easy. Parking is hassle-free with both open parking bays and basement parking bays available for rent. Situated in Waverley Business Park, you'll be surrounded by fantastic...