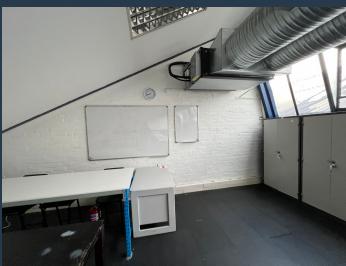

# R53,690 per month excl. VAT R130 per m<sup>2</sup>

www.spire.co.za

415m² Office Space To Let in Mowbray, Cape Town. Welcome to your new office in the vibrant Waverley Business Park, Mowbray! This spacious 415m² office space is available for rental and is perfect for fostering creativity and productivity. Located on the first floor, the office boasts a large open-plan working space, ideal for team collaboration and flexible desk arrangements. Additionally, there's a private office for focused work or meetings, plus a smaller open-plan area for added versatility. A convenient kitchenette is included, making coffee breaks and lunchtime easy. Parking is hassle-free with both open parking bays and basement parking bays available for rent. Situated in Waverley Business Park, you'll be surrounded by fantastic...