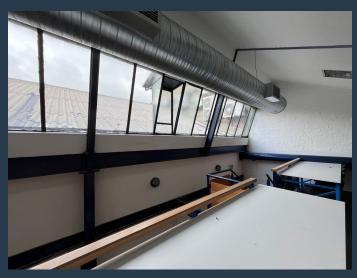

# R53,690 per month excl. VAT R130 per m<sup>2</sup>

www.spire.co.za

415m² Office Space To Let in Mowbray, Cape Town. Welcome to your new office in the vibrant Waverley Business Park, Mowbray! This spacious 415m² office space is available for rental and is perfect for fostering creativity and productivity. Located on the first floor, the office boasts a large open-plan working space, ideal for team collaboration and flexible desk arrangements. Additionally, there's a private office for focused work or meetings, plus a smaller open-plan area for added versatility. A convenient kitchenette is included, making coffee breaks and lunchtime easy. Parking is hassle-free with both open parking bays and basement parking bays available for rent. Situated in Waverley Business Park, you'll be surrounded by fantastic...