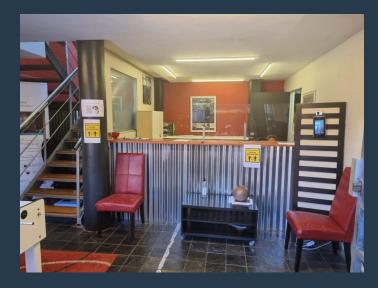

## R40,950 per month excl. VAT R130 per m<sup>2</sup>

www.spire.co.za

315m² Office Space to Let in Mowbray, Cape Town. Welcome to your new office in the vibrant Waverley Business Park, Mowbray! This spacious 315m² office space is available for rental and is perfect for fostering creativity and productivity. Located on the first floor, the office boasts a large open-plan working space, ideal for team collaboration and flexible desk arrangements. Additionally, there's a private office for focused work or meetings, plus a smaller open-plan area for added versatility. A convenient kitchenette is included, making coffee breaks and lunchtime easy. Parking is hassle-free with both open parking bays and basement parking bays available for rent. Situated in Waverley Business Park, you'll be surrounded by fantastic...