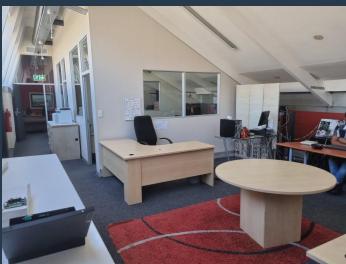

## R40,950 per month excl. VAT R130 per m<sup>2</sup>

www.spire.co.za

315m² Office Space to Let in Mowbray, Cape Town. Welcome to your new office in the vibrant Waverley Business Park, Mowbray! This spacious 315m² office space is available for rental and is perfect for fostering creativity and productivity. Located on the first floor, the office boasts a large open-plan working space, ideal for team collaboration and flexible desk arrangements. Additionally, there's a private office for focused work or meetings, plus a smaller open-plan area for added versatility. A convenient kitchenette is included, making coffee breaks and lunchtime easy. Parking is hassle-free with both open parking bays and basement parking bays available for rent. Situated in Waverley Business Park, you'll be surrounded by fantastic...