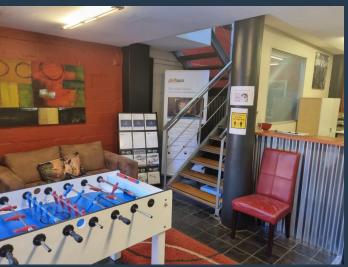

## R40,950 per month excl. VAT R130 per m<sup>2</sup>

www.spire.co.za

315m² Office Space to Let in Mowbray, Cape Town. Welcome to your new office in the vibrant Waverley Business Park, Mowbray! This spacious 315m² office space is available for rental and is perfect for fostering creativity and productivity. Located on the first floor, the office boasts a large open-plan working space, ideal for team collaboration and flexible desk arrangements. Additionally, there's a private office for focused work or meetings, plus a smaller open-plan area for added versatility. A convenient kitchenette is included, making coffee breaks and lunchtime easy. Parking is hassle-free with both open parking bays and basement parking bays available for rent. Situated in Waverley Business Park, you'll be surrounded by fantastic...