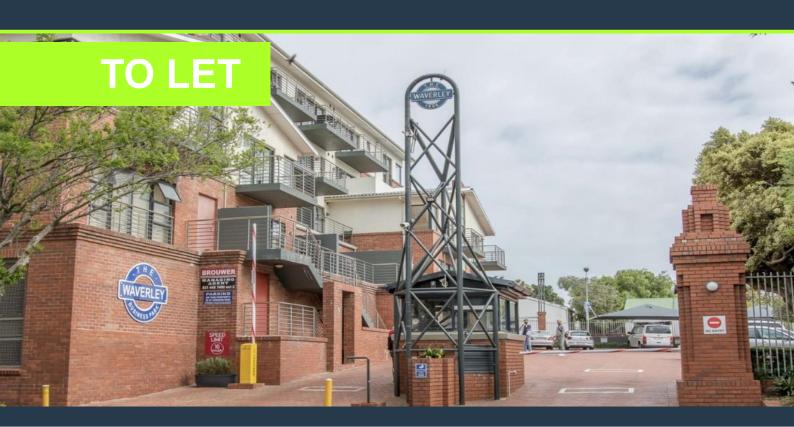

## R40,950 per month excl. VAT R130 per m<sup>2</sup>

www.spire.co.za

315m² Office Space to Let in Mowbray, Cape Town. Welcome to your new office in the vibrant Waverley Business Park, Mowbray! This spacious 315m² office space is available for rental and is perfect for fostering creativity and productivity. Located on the first floor, the office boasts a large open-plan working space, ideal for team collaboration and flexible desk arrangements. Additionally, there's a private office for focused work or meetings, plus a smaller open-plan area for added versatility. A convenient kitchenette is included, making coffee breaks and lunchtime easy. Parking is hassle-free with both open parking bays and basement parking bays available for rent. Situated in Waverley Business Park, you'll be surrounded by fantastic...

## OFFICE TO LET IN MOWBRAY | WAVERLY BUSINESS PARK