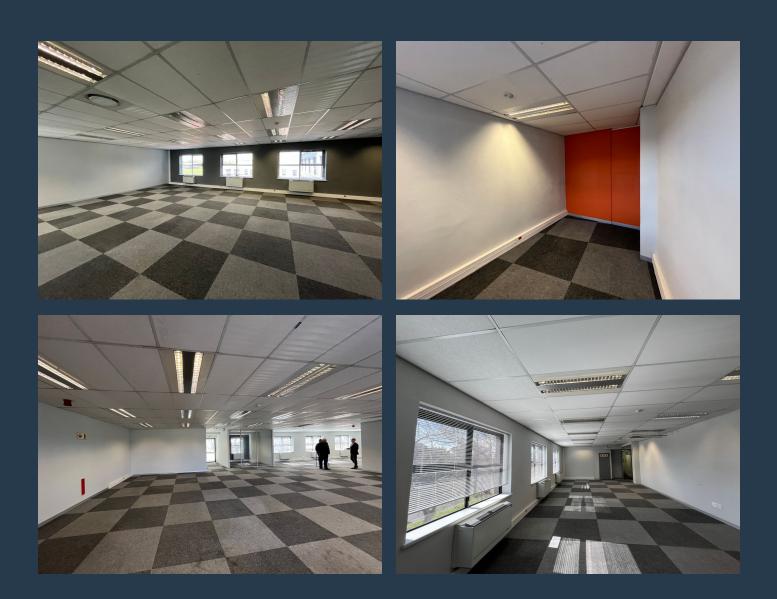

# SPIRE

www.spire.co.za

415 m<sup>2</sup> Office to Rent at River Park in Mowbray. This open-plan office unit, divided into four suites, promotes productivity with ample natural light and a well-structured design. River Park's prime location offers easy access to the N2 and M5, ensuring a hassle-free commute. Renowned for its A-Grade office spaces and top-notch facilities, the park provides a secure and inviting environment with 24/7 security and access control. Surrounded by picturesque views, River Park is the ideal choice for businesses seeking a prestigious and productive workspace. Contact us today to schedule a viewing and secure your new office space at River Park, Mowbray. Discover exceptional office space available for lease at River Park, located alongside the N2...

#### **PROPERTY DETAILS**

- ▲ Floor Size
- ▲ Land Size
- 🔺 Zoning
- 415 Commercial

415m<sup>2</sup>

**PROPERTY | WITH PURPOSE** 