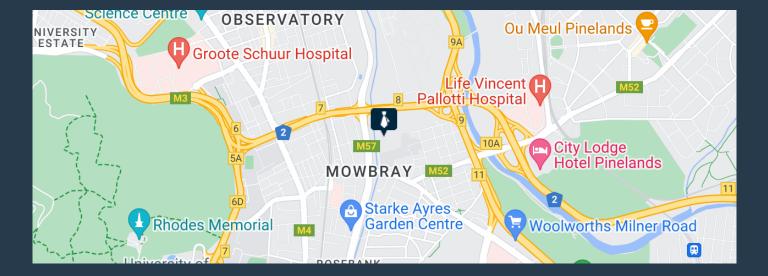

# SPIRE

www.spire.co.za

415 m<sup>2</sup> Office to Rent at River Park in Mowbray. This open-plan office unit, divided into four suites, promotes productivity with ample natural light and a well-structured design. River Park's prime location offers easy access to the N2 and M5, ensuring a hassle-free commute. Renowned for its A-Grade office spaces and top-notch facilities, the park provides a secure and inviting environment with 24/7 security and access control. Surrounded by picturesque views, River Park is the ideal choice for businesses seeking a prestigious and productive workspace. Contact us today to schedule a viewing and secure your new office space at River Park, Mowbray. Discover exceptional office space available for lease at River Park, located alongside the N2...

### 415 M<sup>2</sup> OFFICE TO RENT RIVER PARK I MOWBRAY