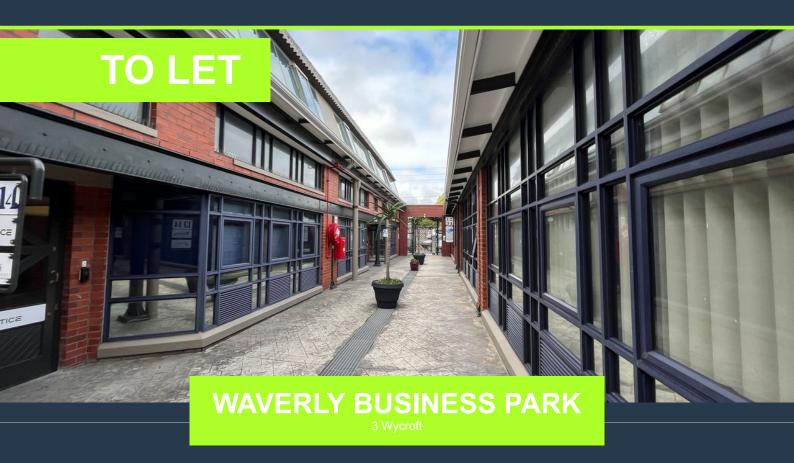

## R13,650 per month excl. VAT R105 per m<sup>2</sup>

www.spire.co.za

105 square meter office space to let in Mowbray. Welcome to Waverly Business Park, one of the Southern Suburb's most popular office parks. With only 3% vacancy, this park comes perfectly suited for small to medium sized businesses. Features of this property include: - 24-hour security - 24-hour access - air-conditioning - shared bathrooms -onsite kiosk and restaurant for meetings and comfort breaks - existing partitioning for breakaway rooms - lots of tenant parking available Available immediately, please get in touch to schedule a viewing.

### COMMERCIAL SPACE TO LET IN MOWBRAY | WAVERLY BUSINESS PARK