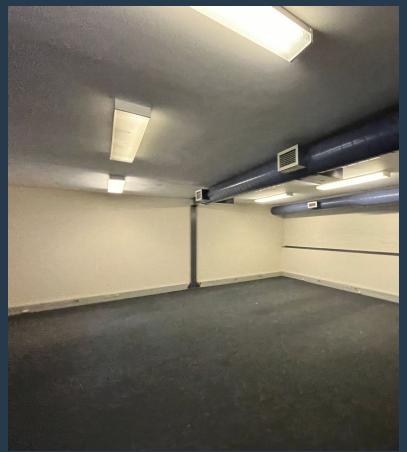

## R13,650 per month excl. VAT R105 per m<sup>2</sup>

www.spire.co.za

105 square meter office space to let in Mowbray. Welcome to Waverly Business Park, one of the Southern Suburb's most popular office parks. With only 3% vacancy, this park comes perfectly suited for small to medium sized businesses. Features of this property include: - 24-hour security - 24-hour access - air-conditioning - shared bathrooms -onsite kiosk and restaurant for meetings and comfort breaks - existing partitioning for breakaway rooms - lots of tenant parking available Available immediately, please get in touch to schedule a viewing.

#### **PROPERTY DETAILS**

▲ Floor Size 105m²

▲ Zoning Commercial