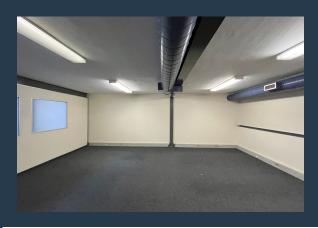

## R13,650 per month excl. VAT R105 per m<sup>2</sup>

www.spire.co.za

105 square meter office space to let in Mowbray. Welcome to Waverly Business Park, one of the Southern Suburb's most popular office parks. With only 3% vacancy, this park comes perfectly suited for small to medium sized businesses. Features of this property include: - 24-hour security - 24-hour access - air-conditioning - shared bathrooms -onsite kiosk and restaurant for meetings and comfort breaks - existing partitioning for breakaway rooms - lots of tenant parking available Available immediately, please get in touch to schedule a viewing.

#### **PROPERTY DETAILS**

▲ Floor Size 105m²

▲ Zoning Commercial