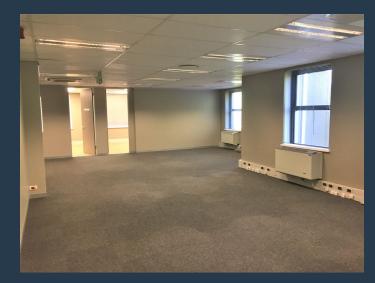

## R51,850 per month excl. VAT

R170 per m<sup>2</sup>

www.spire.co.za

305 m² office space to rent on the 1st floor at River Park in Mowbray Cape Town. This office is fitted out and requires little work for a new tenant to move in. the space includes a full kitchen, large open plan area with meeting room and separate office suite. Shared bathrooms on each floor. The building has full access control as well as 24 hour security in place. The park has loads of parking bays for tenants as well as visitors, both covered and open parking bays. River Park is centrally located with quick and easy access to surrounding highways. Mowbray, located in the Southern Suburbs of Cape Town, is a popular location for businesses looking to rent office space in a thriving and well-connected neighborhood. This area is known for...