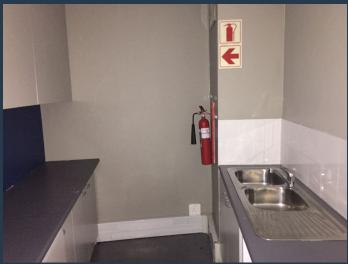

## R51,850 per month excl. VAT

R170 per m<sup>2</sup>

www.spire.co.za

305 m² office space to rent on the 1st floor at River Park in Mowbray Cape Town. This office is fitted out and requires little work for a new tenant to move in. the space includes a full kitchen, large open plan area with meeting room and separate office suite. Shared bathrooms on each floor. The building has full access control as well as 24 hour security in place. The park has loads of parking bays for tenants as well as visitors, both covered and open parking bays. River Park is centrally located with quick and easy access to surrounding highways. Mowbray, located in the Southern Suburbs of Cape Town, is a popular location for businesses looking to rent office space in a thriving and well-connected neighborhood. This area is known for...