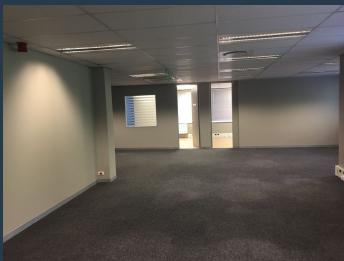

## R51,850 per month excl. VAT

R170 per m<sup>2</sup>

www.spire.co.za

305 m² office space to rent on the 1st floor at River Park in Mowbray Cape Town. This office is fitted out and requires little work for a new tenant to move in. the space includes a full kitchen, large open plan area with meeting room and separate office suite. Shared bathrooms on each floor. The building has full access control as well as 24 hour security in place. The park has loads of parking bays for tenants as well as visitors, both covered and open parking bays. River Park is centrally located with quick and easy access to surrounding highways. Mowbray, located in the Southern Suburbs of Cape Town, is a popular location for businesses looking to rent office space in a thriving and well-connected neighborhood. This area is known for...