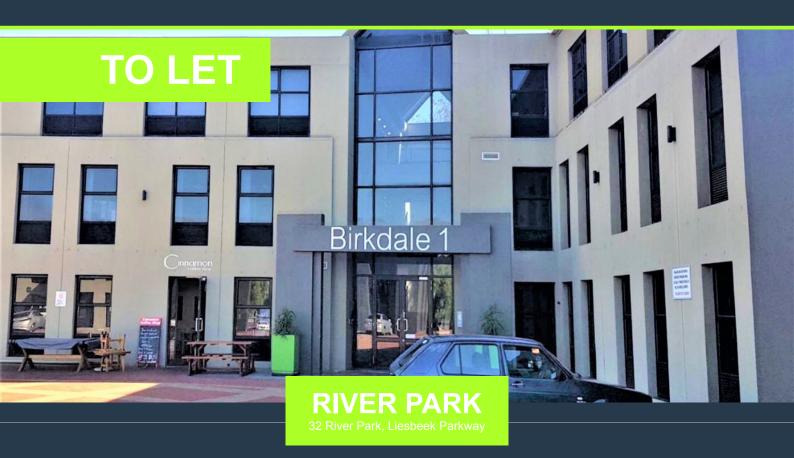

## R51,850 per month excl. VAT

R170 per m<sup>2</sup>

www.spire.co.za

305 m² office space to rent on the 1st floor at River Park in Mowbray Cape Town. This office is fitted out and requires little work for a new tenant to move in. the space includes a full kitchen, large open plan area with meeting room and separate office suite. Shared bathrooms on each floor. The building has full access control as well as 24 hour security in place. The park has loads of parking bays for tenants as well as visitors, both covered and open parking bays. River Park is centrally located with quick and easy access to surrounding highways. Mowbray, located in the Southern Suburbs of Cape Town, is a popular location for businesses looking to rent office space in a thriving and well-connected neighborhood. This area is known for...

#### OFFICE SPACE TO RENT MOWBRAY I RIVER PARK