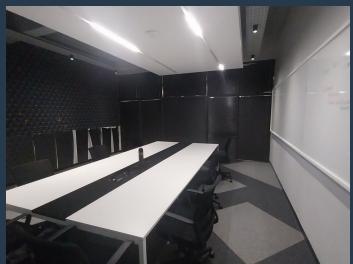

## R50,880 per month excl. VAT R120 per m<sup>2</sup>

www.spire.co.za

424 m² Office Space To Rent in Maitland. Positioned in the well-established M5 Business Park, this ground-floor office offers a seamless blend of functionality, modern design, and convenience. Located in the heart of Maitland, the property provides an ideal setting for businesses seeking a professional and accessible environment. Fully fitted and thoughtfully designed, this space is ready to accommodate a variety of operational needs, ensuring a smooth transition for tenants looking to establish or expand their presence in a prime business location. Upon entering, you are greeted by a professionally designed reception area that sets the tone for a well-organized and polished work environment. A spacious and fully equipped kitchen provides...