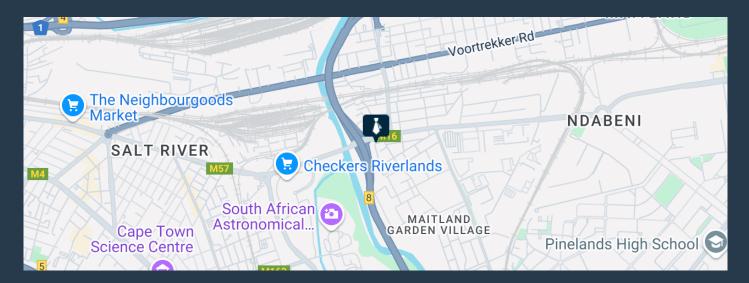

## R50,880 per month excl. VAT R120 per m<sup>2</sup>

www.spire.co.za

424 m² Office Space To Rent in Maitland. Positioned in the well-established M5 Business Park, this ground-floor office offers a seamless blend of functionality, modern design, and convenience. Located in the heart of Maitland, the property provides an ideal setting for businesses seeking a professional and accessible environment. Fully fitted and thoughtfully designed, this space is ready to accommodate a variety of operational needs, ensuring a smooth transition for tenants looking to establish or expand their presence in a prime business location. Upon entering, you are greeted by a professionally designed reception area that sets the tone for a well-organized and polished work environment. A spacious and fully equipped kitchen provides...