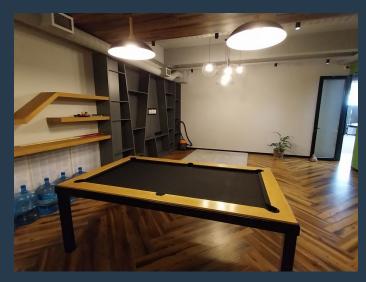

## R50,880 per month excl. VAT R120 per m<sup>2</sup>

www.spire.co.za

424 m² Office Space To Rent in Maitland. Positioned in the well-established M5 Business Park, this ground-floor office offers a seamless blend of functionality, modern design, and convenience. Located in the heart of Maitland, the property provides an ideal setting for businesses seeking a professional and accessible environment. Fully fitted and thoughtfully designed, this space is ready to accommodate a variety of operational needs, ensuring a smooth transition for tenants looking to establish or expand their presence in a prime business location. Upon entering, you are greeted by a professionally designed reception area that sets the tone for a well-organized and polished work environment. A spacious and fully equipped kitchen provides...