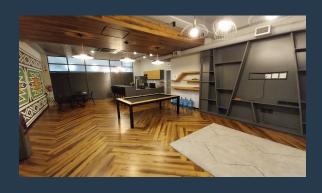

## R50,880 per month excl. VAT R120 per m<sup>2</sup>

www.spire.co.za

424 m² Office Space To Rent in Maitland. Positioned in the well-established M5 Business Park, this ground-floor office offers a seamless blend of functionality, modern design, and convenience. Located in the heart of Maitland, the property provides an ideal setting for businesses seeking a professional and accessible environment. Fully fitted and thoughtfully designed, this space is ready to accommodate a variety of operational needs, ensuring a smooth transition for tenants looking to establish or expand their presence in a prime business location. Upon entering, you are greeted by a professionally designed reception area that sets the tone for a well-organized and polished work environment. A spacious and fully equipped kitchen provides...