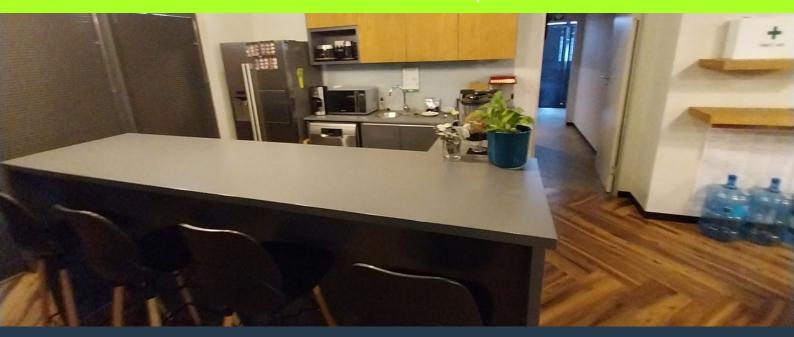

## R50,880 per month excl. VAT R120 per m<sup>2</sup>

www.spire.co.za

424 m² Office Space To Rent in Maitland. Positioned in the well-established M5 Business Park, this ground-floor office offers a seamless blend of functionality, modern design, and convenience. Located in the heart of Maitland, the property provides an ideal setting for businesses seeking a professional and accessible environment. Fully fitted and thoughtfully designed, this space is ready to accommodate a variety of operational needs, ensuring a smooth transition for tenants looking to establish or expand their presence in a prime business location. Upon entering, you are greeted by a professionally designed reception area that sets the tone for a well-organized and polished work environment. A spacious and fully equipped kitchen provides...