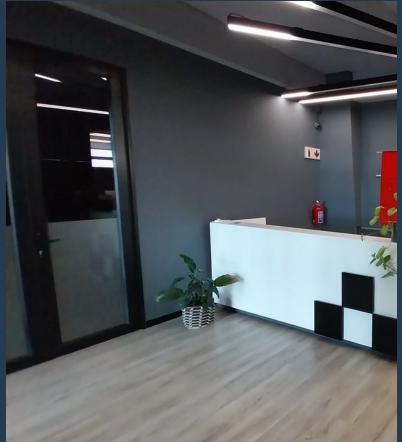

## R50,880 per month excl. VAT R120 per m<sup>2</sup>

www.spire.co.za

424 m² Office Space To Rent in Maitland. Positioned in the well-established M5 Business Park, this ground-floor office offers a seamless blend of functionality, modern design, and convenience. Located in the heart of Maitland, the property provides an ideal setting for businesses seeking a professional and accessible environment. Fully fitted and thoughtfully designed, this space is ready to accommodate a variety of operational needs, ensuring a smooth transition for tenants looking to establish or expand their presence in a prime business location. Upon entering, you are greeted by a professionally designed reception area that sets the tone for a well-organized and polished work environment. A spacious and fully equipped kitchen provides...