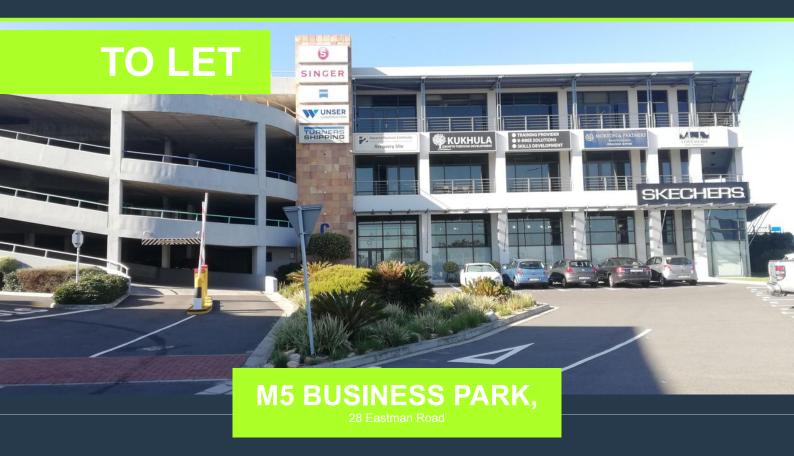

## R50,880 per month excl. VAT R120 per m<sup>2</sup>

www.spire.co.za

424 m² Office Space To Rent in Maitland. Positioned in the well-established M5 Business Park, this ground-floor office offers a seamless blend of functionality, modern design, and convenience. Located in the heart of Maitland, the property provides an ideal setting for businesses seeking a professional and accessible environment. Fully fitted and thoughtfully designed, this space is ready to accommodate a variety of operational needs, ensuring a smooth transition for tenants looking to establish or expand their presence in a prime business location. Upon entering, you are greeted by a professionally designed reception area that sets the tone for a well-organized and polished work environment. A spacious and fully equipped kitchen provides...

### 424 M<sup>2</sup> OFFICE SPACE TO RENT IN MAITLAND | M5 BUSINESS PARK