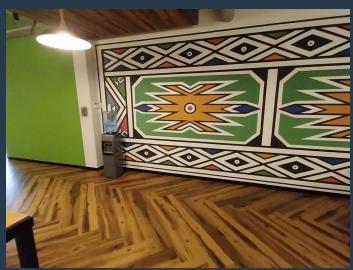

## R50,880 per month excl. VAT R120 per m<sup>2</sup>

www.spire.co.za

424 m² Office Space To Rent in Maitland. Positioned in the well-established M5 Business Park, this ground-floor office offers a seamless blend of functionality, modern design, and convenience. Located in the heart of Maitland, the property provides an ideal setting for businesses seeking a professional and accessible environment. Fully fitted and thoughtfully designed, this space is ready to accommodate a variety of operational needs, ensuring a smooth transition for tenants looking to establish or expand their presence in a prime business location. Upon entering, you are greeted by a professionally designed reception area that sets the tone for a well-organized and polished work environment. A spacious and fully equipped kitchen provides...