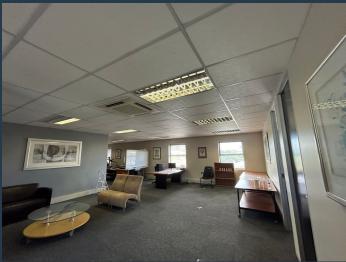

R38,400 per month excl. VAT R130 per m<sup>2</sup>

www.spire.co.za

296 m² Office to rent in Kenilworth Cape Town. Neat fitted out offices located on the 1st floor at Greenford Office Park. Nestled by the racecourse, this property provides 24-hour security, ample parking, and lush greenery, offering a peaceful retreat from Cape Town's urban buzz. Positioned conveniently near public transport and the M5, accessibility for both occupants and visitors is seamless. Surrounded by well-maintained gardens teeming with wildlife, the office promises a serene work environment with shared services at an affordable rental, presenting an attractive option for your business needs. Kenilworth serves as an ideal location for office spaces, offering tranquility without compromising on accessibility. With easy access to...