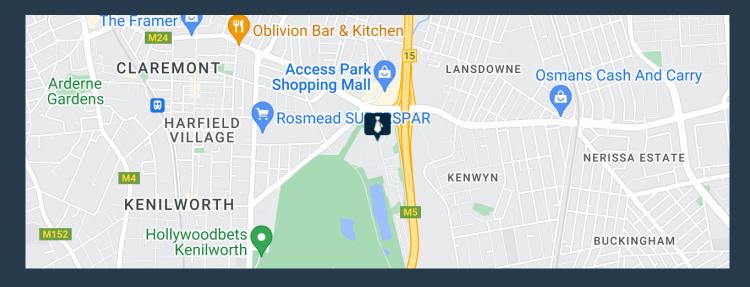

R38,400 per month excl. VAT R130 per m<sup>2</sup>

www.spire.co.za

296 m² Office to rent in Kenilworth Cape Town. Neat fitted out offices located on the 1st floor at Greenford Office Park. Nestled by the racecourse, this property provides 24-hour security, ample parking, and lush greenery, offering a peaceful retreat from Cape Town's urban buzz. Positioned conveniently near public transport and the M5, accessibility for both occupants and visitors is seamless. Surrounded by well-maintained gardens teeming with wildlife, the office promises a serene work environment with shared services at an affordable rental, presenting an attractive option for your business needs. Kenilworth serves as an ideal location for office spaces, offering tranquility without compromising on accessibility. With easy access to...