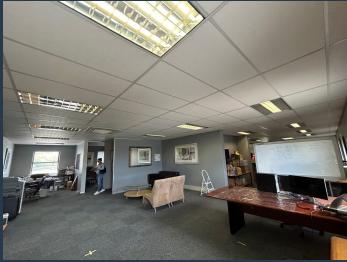

R38,400 per month excl. VAT R130 per m<sup>2</sup>

www.spire.co.za

296 m² Office to rent in Kenilworth Cape Town. Neat fitted out offices located on the 1st floor at Greenford Office Park. Nestled by the racecourse, this property provides 24-hour security, ample parking, and lush greenery, offering a peaceful retreat from Cape Town's urban buzz. Positioned conveniently near public transport and the M5, accessibility for both occupants and visitors is seamless. Surrounded by well-maintained gardens teeming with wildlife, the office promises a serene work environment with shared services at an affordable rental, presenting an attractive option for your business needs. Kenilworth serves as an ideal location for office spaces, offering tranquility without compromising on accessibility. With easy access to...