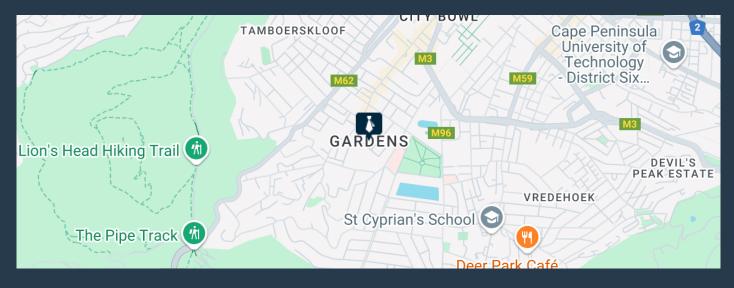

floor of the building. Space will be re-instated and an allowance provided to re-fit the offices. Wembley Square is a mixed-use precinct that brings together the best of urban living and modern business. Nestled on the trendy east side of Cape Town in a vibrant and fast-developing node, Wembley Square offers a chic, cosmopolitan experience designed for the busy professional who seeks a seamless integration of work, life, and play. The building has full access control as well as 24 hour security in place. Ample parking on-site with visitor parking as well. Two of these three buildings are dedicated to commercial and office space, while the third...





R426,800 per month excl. VAT R200 per m<sup>2</sup>



www.spire.co.za

## 2,314 M<sup>2</sup> OFFICE TO RENT WEMBLEY SQUARE I GARDENS





## **PROPERTY DETAILS**

▲ Security▲ Air Conditioning

Yes Yes ▲ Floor Size ▲ Land Size 2134m<sup>2</sup> 2134

**▲** Zoning

Commercial

## R426,800 per month excl. VAT R200 per m<sup>2</sup>

SPIRE

www.spire.co.za









## **CONTACT US**



Amy Steyn Agent

- (021) 6854020
- 061 1257879
- 💌 amys@spire.co.za