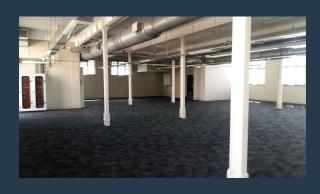

### R286,750 per month excl. VAT

R185 per m<sup>2</sup>

www.spire.co.za

1550 Sqm Office Space to Rent in Gardens Cape Town. Located at the south of the city centre in Gardens Longkloof Studios. This office is mainly open plan from first to third floor, fitted out, full access control, glassed boardroom, canteen and kitchen area. Longkloof studios has great amenities, adjacent to the precinct is a shopping centre and Spar so tenants will have ample options to dine out to purchase lunch, coffee shops and more. Longkloof Studios is just off Long Street and public transport such as Myciti bus. Longkloof Street is one of the go to outlets in Cape Town City Centre just south of the city located beneath Table Mountain and Lions Head. Longkloof Street is one of the key locations in Cape Town and demands popularity and...

#### PROPERTY DETAILS

▲ Security▲ Air Conditioning

Yes Yes ▲ Open Parking

▲ Basement Parking

10.0 ▲ Floor Size

10.0 ▲ Zoning

1550m<sup>2</sup> Commercial