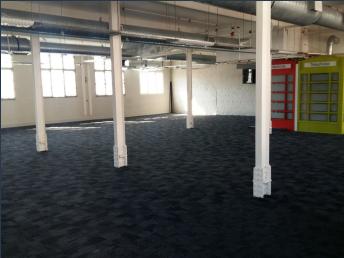

### R286,750 per month excl. VAT

R185 per m<sup>2</sup>

www.spire.co.za

1550 Sqm Office Space to Rent in Gardens Cape Town. Located at the south of the city centre in Gardens Longkloof Studios. This office is mainly open plan from first to third floor, fitted out, full access control, glassed boardroom, canteen and kitchen area. Longkloof studios has great amenities, adjacent to the precinct is a shopping centre and Spar so tenants will have ample options to dine out to purchase lunch, coffee shops and more. Longkloof Studios is just off Long Street and public transport such as Myciti bus. Longkloof Street is one of the go to outlets in Cape Town City Centre just south of the city located beneath Table Mountain and Lions Head. Longkloof Street is one of the key locations in Cape Town and demands popularity and...