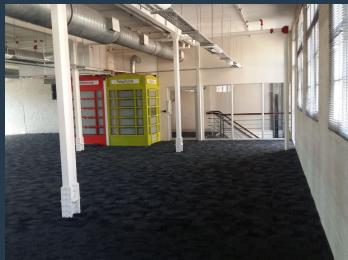

### R286,750 per month excl. VAT

R185 per m<sup>2</sup>

www.spire.co.za

1550 Sqm Office Space to Rent in Gardens Cape Town. Located at the south of the city centre in Gardens Longkloof Studios. This office is mainly open plan from first to third floor, fitted out, full access control, glassed boardroom, canteen and kitchen area. Longkloof studios has great amenities, adjacent to the precinct is a shopping centre and Spar so tenants will have ample options to dine out to purchase lunch, coffee shops and more. Longkloof Studios is just off Long Street and public transport such as Myciti bus. Longkloof Street is one of the go to outlets in Cape Town City Centre just south of the city located beneath Table Mountain and Lions Head. Longkloof Street is one of the key locations in Cape Town and demands popularity and...