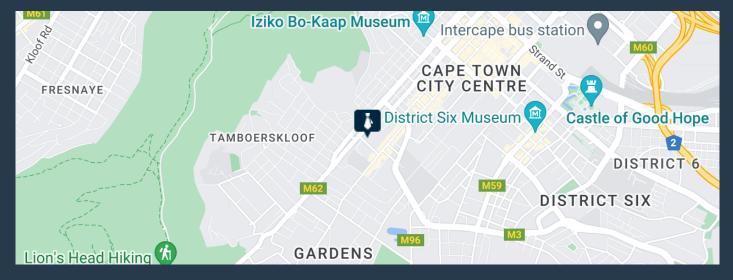

### R286,750 per month excl. VAT

R185 per m<sup>2</sup>

www.spire.co.za

1550 Sqm Office Space to Rent in Gardens Cape Town. Located at the south of the city centre in Gardens Longkloof Studios. This office is mainly open plan from first to third floor, fitted out, full access control, glassed boardroom, canteen and kitchen area. Longkloof studios has great amenities, adjacent to the precinct is a shopping centre and Spar so tenants will have ample options to dine out to purchase lunch, coffee shops and more. Longkloof Studios is just off Long Street and public transport such as Myciti bus. Longkloof Street is one of the go to outlets in Cape Town City Centre just south of the city located beneath Table Mountain and Lions Head. Longkloof Street is one of the key locations in Cape Town and demands popularity and...