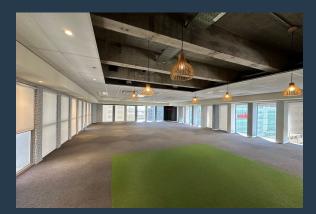

# SPIRE

www.spire.co.za

390 m<sup>2</sup> Office to rent in Foreshore. 6th floor office space, fitted out and ready for a new tenant to move in. The space has a mostly open plan layout and includes partitioned meeting rooms and kitchen. The Thomas Pattullo Building, an A-grade office tower located at 19 Jan Smuts Street in the heart of Cape Town's CBD, offers an exceptional opportunity for businesses seeking premium office space in one of the city's most vibrant areas. This modern and wellmaintained building is strategically positioned to provide tenants with unparalleled convenience and accessibility. With seamless access to the N1 and N2 highways, as well as being in close proximity to the Cape Town train station and the MyCiTi bus route, commuting to and from the office...

#### **PROPERTY DETAILS**

- ▲ Security
- Air Conditioning
- Yes ▲ Floor Size Yes ▲ Land Size ▲ Zoning

390m² 390 Commercial