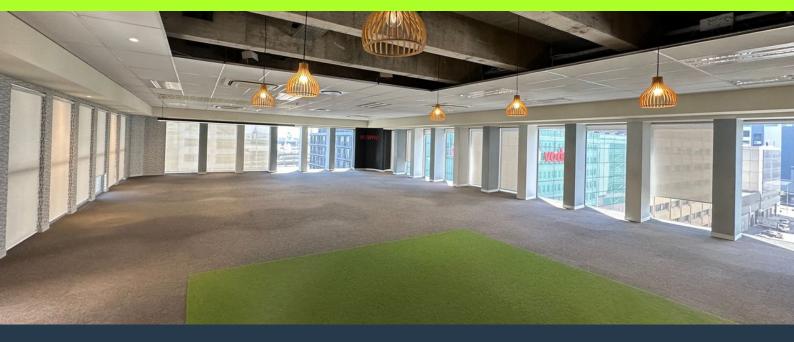

# SPIRE

www.spire.co.za

390 m<sup>2</sup> Office to rent in Foreshore. 6th floor office space, fitted out and ready for a new tenant to move in. The space has a mostly open plan layout and includes partitioned meeting rooms and kitchen. The Thomas Pattullo Building, an A-grade office tower located at 19 Jan Smuts Street in the heart of Cape Town's CBD, offers an exceptional opportunity for businesses seeking premium office space in one of the city's most vibrant areas. This modern and wellmaintained building is strategically positioned to provide tenants with unparalleled convenience and accessibility. With seamless access to the N1 and N2 highways, as well as being in close proximity to the Cape Town train station and the MyCiTi bus route, commuting to and from the office...

#### **PROPERTY DETAILS**

- ▲ Security
- Air Conditioning
- Yes ▲ Floor Size Yes ▲ Land Size ▲ Zoning

390m² 390 Commercial