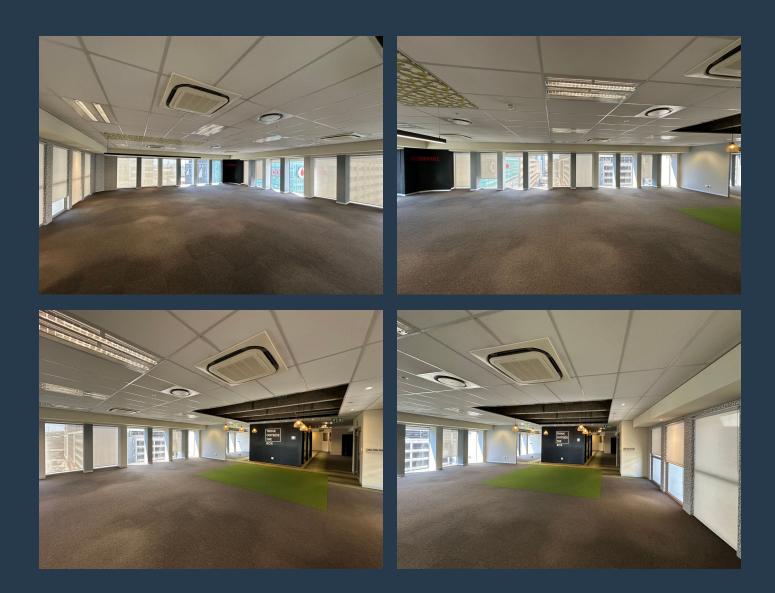

# SPIRE

www.spire.co.za

390 m<sup>2</sup> Office to rent in Foreshore. 6th floor office space, fitted out and ready for a new tenant to move in. The space has a mostly open plan layout and includes partitioned meeting rooms and kitchen. The Thomas Pattullo Building, an A-grade office tower located at 19 Jan Smuts Street in the heart of Cape Town's CBD, offers an exceptional opportunity for businesses seeking premium office space in one of the city's most vibrant areas. This modern and wellmaintained building is strategically positioned to provide tenants with unparalleled convenience and accessibility. With seamless access to the N1 and N2 highways, as well as being in close proximity to the Cape Town train station and the MyCiTi bus route, commuting to and from the office...

#### 390 M<sup>2</sup> OFFICE TO RENT THOMAS PATTULLO BUILDING I FORESHORE

#### **PROPERTY DETAILS**

- ▲ Security
- Air Conditioning
- Yes ▲ Floor Size Yes ▲ Land Size ▲ Zoning

390m² 390 Commercial