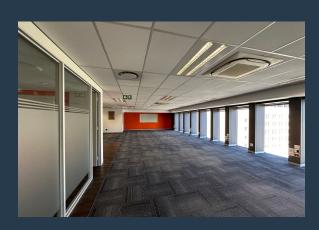

## R97,920 per month excl. VAT R128 per m<sup>2</sup>

www.spire.co.za

765 m² Office to rent on the 4th floor at the Thomas Pattullo building located in the Foreshore. Very neat fitted out offices requiring little work to move in. The space includes a few partitioned offices, meeting room, full kitchen and a large open plan work space. The building has lift access to all floors, 24 hour security as well as access to basement parking. The building offers great opportunity for businesses needing modern, fitted out office space in one of the city's most vibrant areas. This well-maintained building is strategically positioned to provide tenants with unparalleled convenience and accessibility. With seamless access to the N1 and N2 highways, as well as being in close proximity to the Cape Town train station and the...