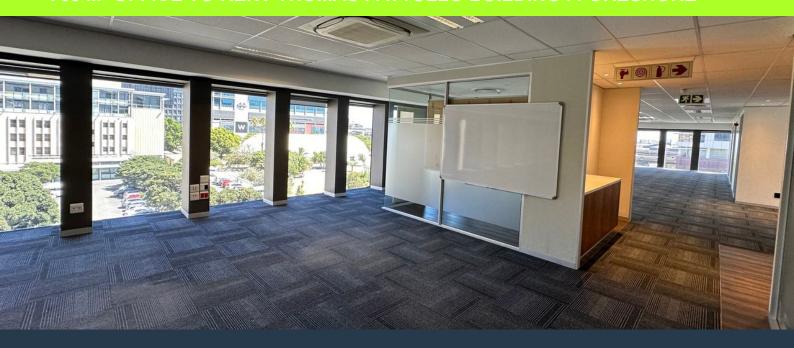

## R97,920 per month excl. VAT R128 per m<sup>2</sup>

www.spire.co.za

765 m² Office to rent on the 4th floor at the Thomas Pattullo building located in the Foreshore. Very neat fitted out offices requiring little work to move in. The space includes a few partitioned offices, meeting room, full kitchen and a large open plan work space. The building has lift access to all floors, 24 hour security as well as access to basement parking. The building offers great opportunity for businesses needing modern, fitted out office space in one of the city's most vibrant areas. This well-maintained building is strategically positioned to provide tenants with unparalleled convenience and accessibility. With seamless access to the N1 and N2 highways, as well as being in close proximity to the Cape Town train station and the...