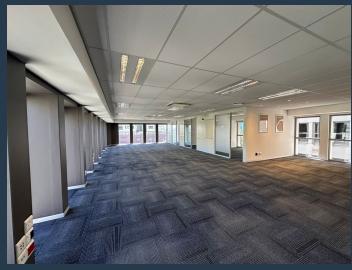

## R97,920 per month excl. VAT R128 per m<sup>2</sup>

www.spire.co.za

765 m² Office to rent on the 4th floor at the Thomas Pattullo building located in the Foreshore. Very neat fitted out offices requiring little work to move in. The space includes a few partitioned offices, meeting room, full kitchen and a large open plan work space. The building has lift access to all floors, 24 hour security as well as access to basement parking. The building offers great opportunity for businesses needing modern, fitted out office space in one of the city's most vibrant areas. This well-maintained building is strategically positioned to provide tenants with unparalleled convenience and accessibility. With seamless access to the N1 and N2 highways, as well as being in close proximity to the Cape Town train station and the...