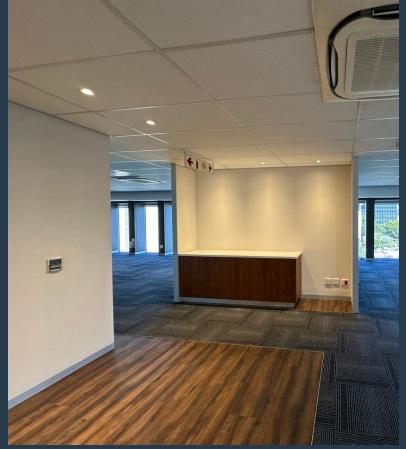

## R97,920 per month excl. VAT R128 per m<sup>2</sup>

www.spire.co.za

765 m² Office to rent on the 4th floor at the Thomas Pattullo building located in the Foreshore. Very neat fitted out offices requiring little work to move in. The space includes a few partitioned offices, meeting room, full kitchen and a large open plan work space. The building has lift access to all floors, 24 hour security as well as access to basement parking. The building offers great opportunity for businesses needing modern, fitted out office space in one of the city's most vibrant areas. This well-maintained building is strategically positioned to provide tenants with unparalleled convenience and accessibility. With seamless access to the N1 and N2 highways, as well as being in close proximity to the Cape Town train station and the...