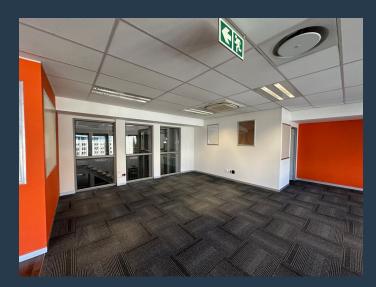

## R97,920 per month excl. VAT R128 per m<sup>2</sup>

www.spire.co.za

765 m² Office to rent on the 4th floor at the Thomas Pattullo building located in the Foreshore. Very neat fitted out offices requiring little work to move in. The space includes a few partitioned offices, meeting room, full kitchen and a large open plan work space. The building has lift access to all floors, 24 hour security as well as access to basement parking. The building offers great opportunity for businesses needing modern, fitted out office space in one of the city's most vibrant areas. This well-maintained building is strategically positioned to provide tenants with unparalleled convenience and accessibility. With seamless access to the N1 and N2 highways, as well as being in close proximity to the Cape Town train station and the...