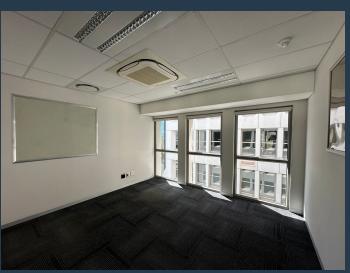

## R97,920 per month excl. VAT R128 per m<sup>2</sup>

www.spire.co.za

765 m² Office to rent on the 4th floor at the Thomas Pattullo building located in the Foreshore. Very neat fitted out offices requiring little work to move in. The space includes a few partitioned offices, meeting room, full kitchen and a large open plan work space. The building has lift access to all floors, 24 hour security as well as access to basement parking. The building offers great opportunity for businesses needing modern, fitted out office space in one of the city's most vibrant areas. This well-maintained building is strategically positioned to provide tenants with unparalleled convenience and accessibility. With seamless access to the N1 and N2 highways, as well as being in close proximity to the Cape Town train station and the...

### 765 M<sup>2</sup> OFFICE TO RENT THOMAS PATTULLO BUILDING I FORESHORE