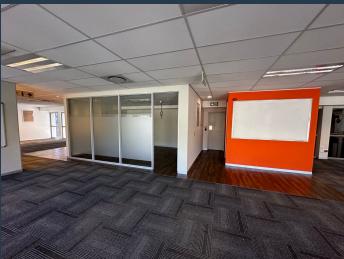

## R97,920 per month excl. VAT R128 per m<sup>2</sup>

www.spire.co.za

765 m² Office to rent on the 4th floor at the Thomas Pattullo building located in the Foreshore. Very neat fitted out offices requiring little work to move in. The space includes a few partitioned offices, meeting room, full kitchen and a large open plan work space. The building has lift access to all floors, 24 hour security as well as access to basement parking. The building offers great opportunity for businesses needing modern, fitted out office space in one of the city's most vibrant areas. This well-maintained building is strategically positioned to provide tenants with unparalleled convenience and accessibility. With seamless access to the N1 and N2 highways, as well as being in close proximity to the Cape Town train station and the...