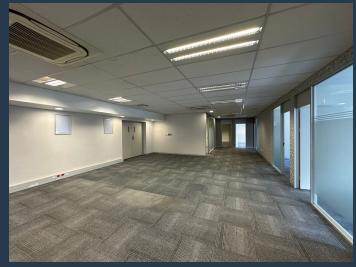

# R121,088 per month excl. VAT

•

PIRE

www.spire.co.za

R128 per m<sup>2</sup>

946 m² office to rent at The Thomas Pattullo building in the Foreshore. Fitted out office space located on the 1st floor of the building. The space is carpeted throughoutand includes partitioned offices, meeting rooms as wel as a full kitchen. The Thomas Pattullo Building, an A-grade office tower located at 19 Jan Smuts Street in the heart of Cape Town's CBD, offers an exceptional opportunity for businesses seeking premium office space in one of the city's most vibrant areas. This modern and well-maintained building is strategically positioned to provide tenants with unparalleled convenience and accessibility. With seamless access to the N1 and N2 highways, as well as being in close proximity to the Cape Town train station and the MyCiTi...