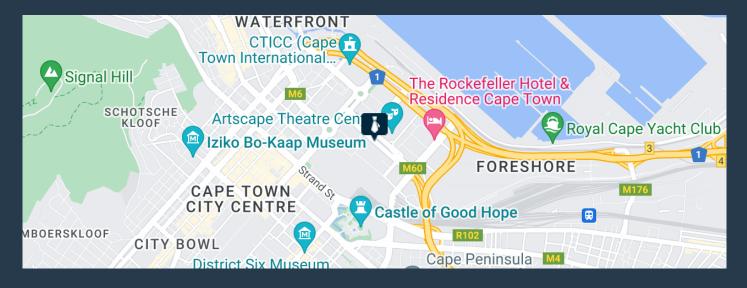

## 946 M<sup>2</sup> OFFICE SPACE TO RENT FORESHORE I THOMAS PATTULLO BUILDING

# R121,088 per month excl. VAT

•

PIRE

www.spire.co.za

R128 per m<sup>2</sup>

946 m² office to rent at The Thomas Pattullo building in the Foreshore. Fitted out office space located on the 1st floor of the building. The space is carpeted throughoutand includes partitioned offices, meeting rooms as wel as a full kitchen. The Thomas Pattullo Building, an A-grade office tower located at 19 Jan Smuts Street in the heart of Cape Town's CBD, offers an exceptional opportunity for businesses seeking premium office space in one of the city's most vibrant areas. This modern and well-maintained building is strategically positioned to provide tenants with unparalleled convenience and accessibility. With seamless access to the N1 and N2 highways, as well as being in close proximity to the Cape Town train station and the MyCiTi...