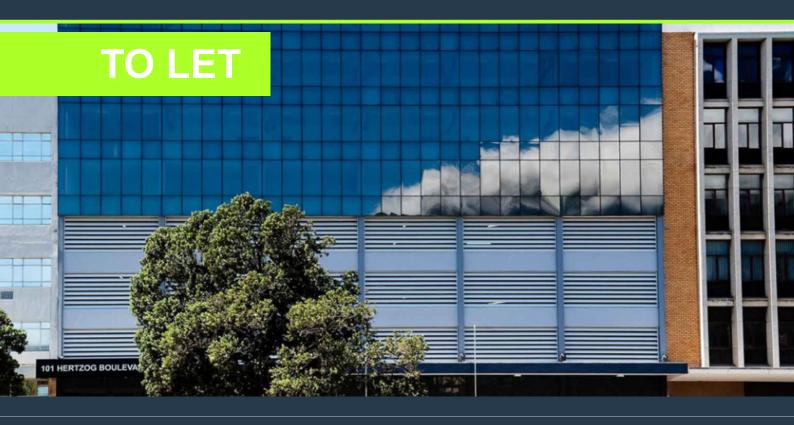

# R121,088 per month excl. VAT

•

PIRE

www.spire.co.za

R128 per m<sup>2</sup>

946 m² office to rent at The Thomas Pattullo building in the Foreshore. Fitted out office space located on the 1st floor of the building. The space is carpeted throughoutand includes partitioned offices, meeting rooms as wel as a full kitchen. The Thomas Pattullo Building, an A-grade office tower located at 19 Jan Smuts Street in the heart of Cape Town's CBD, offers an exceptional opportunity for businesses seeking premium office space in one of the city's most vibrant areas. This modern and well-maintained building is strategically positioned to provide tenants with unparalleled convenience and accessibility. With seamless access to the N1 and N2 highways, as well as being in close proximity to the Cape Town train station and the MyCiTi...

## 946 M<sup>2</sup> OFFICE SPACE TO RENT FORESHORE I THOMAS PATTULLO BUILDING