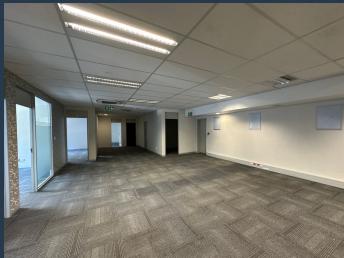

# R121,088 per month excl. VAT

•

PIRE

www.spire.co.za

R128 per m<sup>2</sup>

946 m² office to rent at The Thomas Pattullo building in the Foreshore. Fitted out office space located on the 1st floor of the building. The space is carpeted throughoutand includes partitioned offices, meeting rooms as wel as a full kitchen. The Thomas Pattullo Building, an A-grade office tower located at 19 Jan Smuts Street in the heart of Cape Town's CBD, offers an exceptional opportunity for businesses seeking premium office space in one of the city's most vibrant areas. This modern and well-maintained building is strategically positioned to provide tenants with unparalleled convenience and accessibility. With seamless access to the N1 and N2 highways, as well as being in close proximity to the Cape Town train station and the MyCiTi...