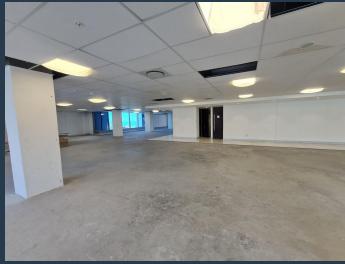

## R147,600 per month excl. VAT

R205 per m<sup>2</sup>

www.spire.co.za

720m² Office space to rent in Cape Town. AAA Grade offices to let on the 22nd floor of the Halyard Building. This is open plan office space that is ready for a full tenant fit out with a generous allowance provided to the tenant. The building has full access control with 24 hour security. Tenants can lease covered parking bays in the building. The Halyard stands proudly at 25 storeys tall located at the entrance to Cape Town's CBD. With a bold blue patterned glass façade this mixed-use development brings a new vein of colour and pattern to the City. The office have panoramic views over Cape Town. The Cape Town CBD skyline is filled with a number of iconic and landmark buildings providing a wide range of office space to rent. Each building...

#### 720 M<sup>2</sup> OFFICE TO RENT CAPE TOWN I THE HALYARD

#### PROPERTY DETAILS

 ▲ Security
 Yes
 ▲ Basement Parking
 20.0
 ▲ Floor Size
 720m²

 ▲ Air Conditioning
 Yes
 ▲ Land Size
 720

 ▲ Zoning
 Commercial