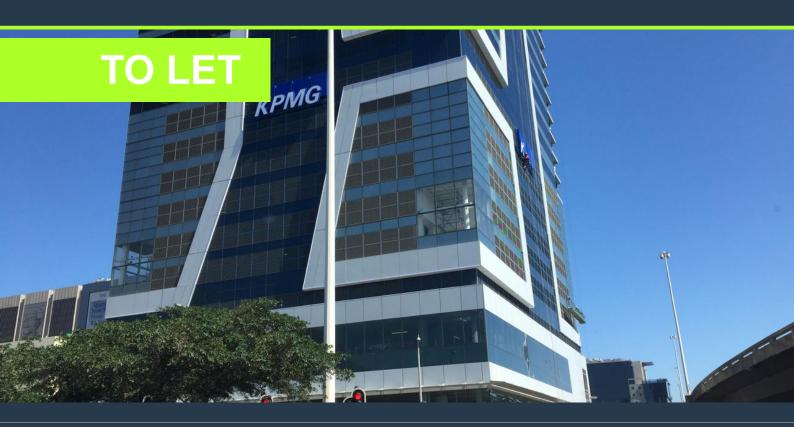

## R147,600 per month excl. VAT

R205 per m<sup>2</sup>

www.spire.co.za

720m² Office space to rent in Cape Town. AAA Grade offices to let on the 22nd floor of the Halyard Building. This is open plan office space that is ready for a full tenant fit out with a generous allowance provided to the tenant. The building has full access control with 24 hour security. Tenants can lease covered parking bays in the building. The Halyard stands proudly at 25 storeys tall located at the entrance to Cape Town's CBD. With a bold blue patterned glass façade this mixed-use development brings a new vein of colour and pattern to the City. The office have panoramic views over Cape Town. The Cape Town CBD skyline is filled with a number of iconic and landmark buildings providing a wide range of office space to rent. Each building...

#### 720 M<sup>2</sup> OFFICE TO RENT CAPE TOWN I THE HALYARD