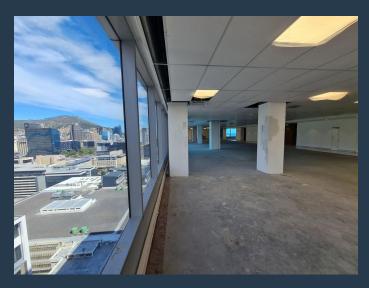

## R147,600 per month excl. VAT

R205 per m<sup>2</sup>

www.spire.co.za

720m² Office space to rent in Cape Town. AAA Grade offices to let on the 22nd floor of the Halyard Building. This is open plan office space that is ready for a full tenant fit out with a generous allowance provided to the tenant. The building has full access control with 24 hour security. Tenants can lease covered parking bays in the building. The Halyard stands proudly at 25 storeys tall located at the entrance to Cape Town's CBD. With a bold blue patterned glass façade this mixed-use development brings a new vein of colour and pattern to the City. The office have panoramic views over Cape Town. The Cape Town CBD skyline is filled with a number of iconic and landmark buildings providing a wide range of office space to rent. Each building...

#### 720 M<sup>2</sup> OFFICE TO RENT CAPE TOWN I THE HALYARD

#### PROPERTY DETAILS

 ▲ Security
 Yes
 ▲ Basement Parking
 20.0
 ▲ Floor Size
 720m²

 ▲ Air Conditioning
 Yes
 ▲ Land Size
 720

 ▲ Zoning
 Commercial