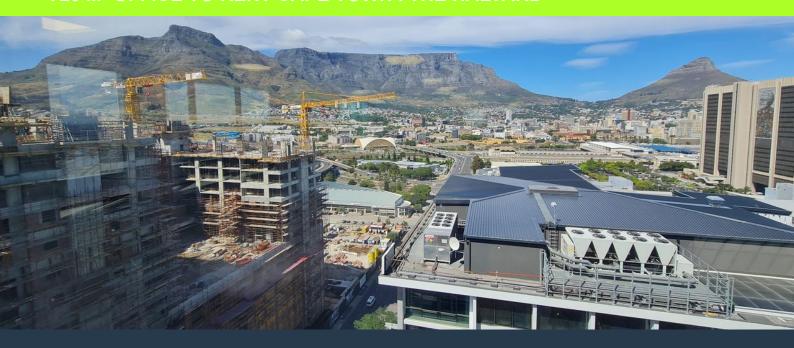

## R147,600 per month excl. VAT

R205 per m<sup>2</sup>

www.spire.co.za

720m² Office space to rent in Cape Town. AAA Grade offices to let on the 22nd floor of the Halyard Building. This is open plan office space that is ready for a full tenant fit out with a generous allowance provided to the tenant. The building has full access control with 24 hour security. Tenants can lease covered parking bays in the building. The Halyard stands proudly at 25 storeys tall located at the entrance to Cape Town's CBD. With a bold blue patterned glass façade this mixed-use development brings a new vein of colour and pattern to the City. The office have panoramic views over Cape Town. The Cape Town CBD skyline is filled with a number of iconic and landmark buildings providing a wide range of office space to rent. Each building...