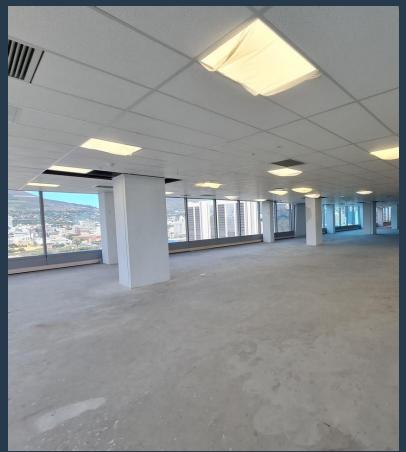

## R147,600 per month excl. VAT

R205 per m<sup>2</sup>

www.spire.co.za

720m² Office space to rent in Cape Town. AAA Grade offices to let on the 22nd floor of the Halyard Building. This is open plan office space that is ready for a full tenant fit out with a generous allowance provided to the tenant. The building has full access control with 24 hour security. Tenants can lease covered parking bays in the building. The Halyard stands proudly at 25 storeys tall located at the entrance to Cape Town's CBD. With a bold blue patterned glass façade this mixed-use development brings a new vein of colour and pattern to the City. The office have panoramic views over Cape Town. The Cape Town CBD skyline is filled with a number of iconic and landmark buildings providing a wide range of office space to rent. Each building...