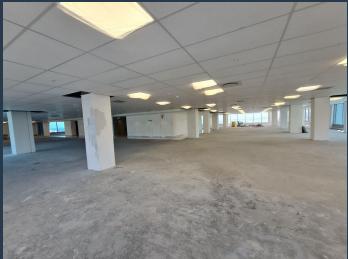

## R147,600 per month excl. VAT

R205 per m<sup>2</sup>

www.spire.co.za

720m² Office space to rent in Cape Town. AAA Grade offices to let on the 22nd floor of the Halyard Building. This is open plan office space that is ready for a full tenant fit out with a generous allowance provided to the tenant. The building has full access control with 24 hour security. Tenants can lease covered parking bays in the building. The Halyard stands proudly at 25 storeys tall located at the entrance to Cape Town's CBD. With a bold blue patterned glass façade this mixed-use development brings a new vein of colour and pattern to the City. The office have panoramic views over Cape Town. The Cape Town CBD skyline is filled with a number of iconic and landmark buildings providing a wide range of office space to rent. Each building...

#### 720 M<sup>2</sup> OFFICE TO RENT CAPE TOWN I THE HALYARD

#### PROPERTY DETAILS

 ▲ Security
 Yes
 ▲ Basement Parking
 20.0
 ▲ Floor Size
 720m²

 ▲ Air Conditioning
 Yes
 ▲ Land Size
 720

 ▲ Zoning
 Commercial