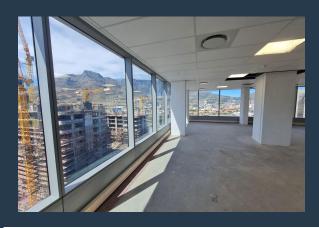

## R147,600 per month excl. VAT

R205 per m<sup>2</sup>

www.spire.co.za

720m² Office space to rent in Cape Town. AAA Grade offices to let on the 22nd floor of the Halyard Building. This is open plan office space that is ready for a full tenant fit out with a generous allowance provided to the tenant. The building has full access control with 24 hour security. Tenants can lease covered parking bays in the building. The Halyard stands proudly at 25 storeys tall located at the entrance to Cape Town's CBD. With a bold blue patterned glass façade this mixed-use development brings a new vein of colour and pattern to the City. The office have panoramic views over Cape Town. The Cape Town CBD skyline is filled with a number of iconic and landmark buildings providing a wide range of office space to rent. Each building...