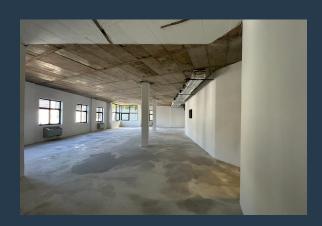

# R35,800 per month excl. VAT R200 per m<sup>2</sup>

SPIRE

www.spire.co.za

179 m² Office Space to rent in Cape Town, De Waterkant. White box space that is ready for a full tenant fit-out. Provision for a full kitchen with access to shared bathrooms on each floor. Tenants can lease secure parking bays in the building. The De Waterkant Center has full access control as well as 24 hour security. The Cape Town CBD has the highest concentration of Commercial Property in the Western Cape. The CBD is located within the City Bowl. This area is dominated by iconic and landmark high-rise buildings. Despite the trend od relocating to outlying area, the CBD remains a popular destination for many of the country's top companies. Cape Town CBD has a number of areas popular within the financial services, tech as well as the...

### 179 M<sup>2</sup> OFFICE TO RENT DE WATERKANT CENTER

#### **PROPERTY DETAILS**

▲ Security▲ Air Conditioning

Yes Yes Basement Parking

10.0

▲ Floor Size ▲ Land Size 179m² 179

▲ Zoning

Commercial