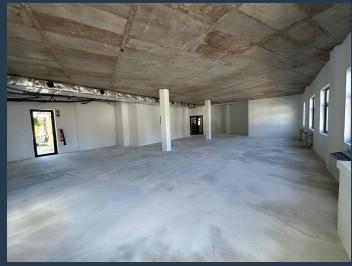

# R35,800 per month excl. VAT R200 per m<sup>2</sup>

SPIRE

www.spire.co.za

179 m² Office Space to rent in Cape Town, De Waterkant. White box space that is ready for a full tenant fit-out. Provision for a full kitchen with access to shared bathrooms on each floor. Tenants can lease secure parking bays in the building. The De Waterkant Center has full access control as well as 24 hour security. The Cape Town CBD has the highest concentration of Commercial Property in the Western Cape. The CBD is located within the City Bowl. This area is dominated by iconic and landmark high-rise buildings. Despite the trend od relocating to outlying area, the CBD remains a popular destination for many of the country's top companies. Cape Town CBD has a number of areas popular within the financial services, tech as well as the...

### 179 M<sup>2</sup> OFFICE TO RENT DE WATERKANT CENTER

#### **PROPERTY DETAILS**

▲ Security▲ Air Conditioning

Yes Yes Basement Parking

10.0

▲ Floor Size ▲ Land Size 179m² 179

▲ Zoning

Commercial