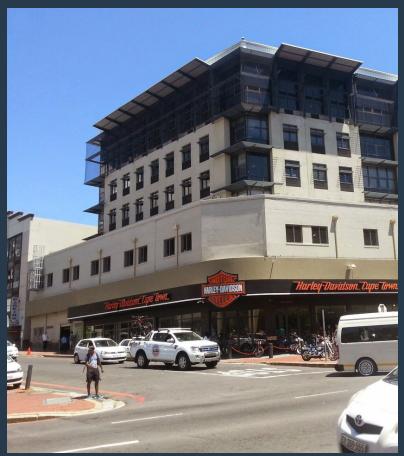

# R35,800 per month excl. VAT R200 per m<sup>2</sup>

SPIRE

www.spire.co.za

179 m² Office Space to rent in Cape Town, De Waterkant. White box space that is ready for a full tenant fit-out. Provision for a full kitchen with access to shared bathrooms on each floor. Tenants can lease secure parking bays in the building. The De Waterkant Center has full access control as well as 24 hour security. The Cape Town CBD has the highest concentration of Commercial Property in the Western Cape. The CBD is located within the City Bowl. This area is dominated by iconic and landmark high-rise buildings. Despite the trend od relocating to outlying area, the CBD remains a popular destination for many of the country's top companies. Cape Town CBD has a number of areas popular within the financial services, tech as well as the...

### 179 M<sup>2</sup> OFFICE TO RENT DE WATERKANT CENTER