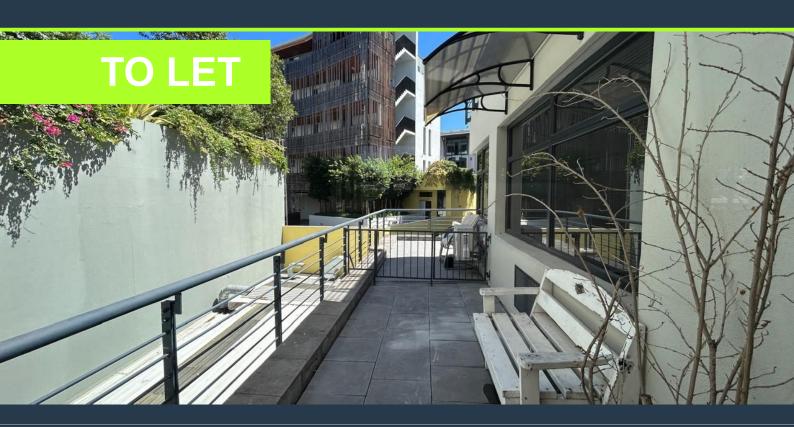

# R35,800 per month excl. VAT R200 per m<sup>2</sup>

SPIRE

www.spire.co.za

179 m² Office Space to rent in Cape Town, De Waterkant. White box space that is ready for a full tenant fit-out. Provision for a full kitchen with access to shared bathrooms on each floor. Tenants can lease secure parking bays in the building. The De Waterkant Center has full access control as well as 24 hour security. The Cape Town CBD has the highest concentration of Commercial Property in the Western Cape. The CBD is located within the City Bowl. This area is dominated by iconic and landmark high-rise buildings. Despite the trend od relocating to outlying area, the CBD remains a popular destination for many of the country's top companies. Cape Town CBD has a number of areas popular within the financial services, tech as well as the...

### 179 M<sup>2</sup> OFFICE TO RENT DE WATERKANT CENTER