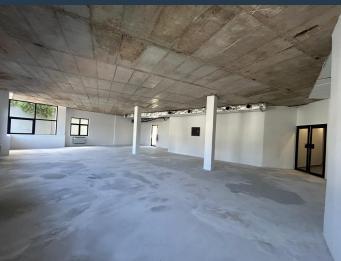

# R35,800 per month excl. VAT R200 per m<sup>2</sup>

SPIRE

www.spire.co.za

179 m² Office Space to rent in Cape Town, De Waterkant. White box space that is ready for a full tenant fit-out. Provision for a full kitchen with access to shared bathrooms on each floor. Tenants can lease secure parking bays in the building. The De Waterkant Center has full access control as well as 24 hour security. The Cape Town CBD has the highest concentration of Commercial Property in the Western Cape. The CBD is located within the City Bowl. This area is dominated by iconic and landmark high-rise buildings. Despite the trend od relocating to outlying area, the CBD remains a popular destination for many of the country's top companies. Cape Town CBD has a number of areas popular within the financial services, tech as well as the...

### 179 M<sup>2</sup> OFFICE TO RENT DE WATERKANT CENTER

#### **PROPERTY DETAILS**

▲ Security▲ Air Conditioning

Yes Yes Basement Parking

10.0

▲ Floor Size ▲ Land Size 179m² 179

▲ Zoning

Commercial