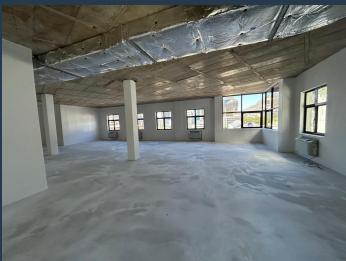

# R35,800 per month excl. VAT R200 per m<sup>2</sup>

SPIRE

www.spire.co.za

179 m² Office Space to rent in Cape Town, De Waterkant. White box space that is ready for a full tenant fit-out. Provision for a full kitchen with access to shared bathrooms on each floor. Tenants can lease secure parking bays in the building. The De Waterkant Center has full access control as well as 24 hour security. The Cape Town CBD has the highest concentration of Commercial Property in the Western Cape. The CBD is located within the City Bowl. This area is dominated by iconic and landmark high-rise buildings. Despite the trend od relocating to outlying area, the CBD remains a popular destination for many of the country's top companies. Cape Town CBD has a number of areas popular within the financial services, tech as well as the...

### 179 M<sup>2</sup> OFFICE TO RENT DE WATERKANT CENTER