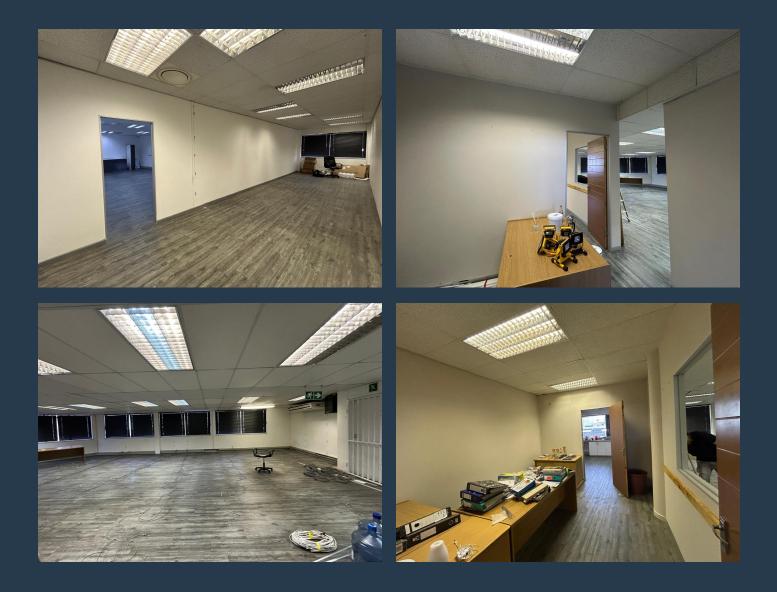

# SPIRE

www.spire.co.za

132 m<sup>2</sup> Office to rent in Claremont. Located in the heart of Claremont's bustling commercial district, this neat office space at Buchanan Chambers offers a professional and well-appointed workspace for businesses looking for a prestigious address. The office is modern and well-maintained, featuring an open-plan layout with partitioned offices, allowing for a flexible working environment. Large windows ensure ample natural light, creating a bright and inviting atmosphere. The space includes a reception area, private offices, a meeting room, and a kitchenette, catering to both corporate and creative businesses. High-speed fibre internet connectivity, air conditioning, and secure access control add to the convenience and efficiency of this...