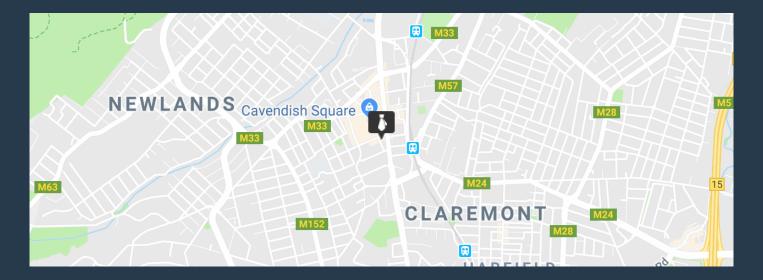

# SPIRE

www.spire.co.za

132 m<sup>2</sup> Office to rent in Claremont. Located in the heart of Claremont's bustling commercial district, this neat office space at Buchanan Chambers offers a professional and well-appointed workspace for businesses looking for a prestigious address. The office is modern and well-maintained, featuring an open-plan layout with partitioned offices, allowing for a flexible working environment. Large windows ensure ample natural light, creating a bright and inviting atmosphere. The space includes a reception area, private offices, a meeting room, and a kitchenette, catering to both corporate and creative businesses. High-speed fibre internet connectivity, air conditioning, and secure access control add to the convenience and efficiency of this...

### **132 M<sup>2</sup> OFFICE TO RENT BUCHANAN CHAMBERS I CLAREMONT**