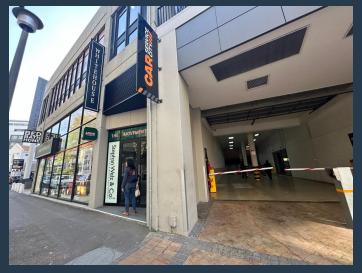

## R144,060 per month excl. VAT R210 per m<sup>2</sup>

SPIRE

www.spire.co.za

686 m² Office to Rent at Toffee Lane in Claremont. This prime office space is the perfect blend of modern convenience and business potential, offering you a blank canvas to create your dream workspace. Located in one of Cape Town's most sought-after business districts, this open-plan, white-boxed office is ready for a full tenant fit-out, making it the ideal spot for businesses of all sizes looking to thrive in a dynamic, fast-paced environment. You have total creative freedom to design your office exactly the way you want it! Want an open-plan layout to encourage collaboration? Or maybe you need private meeting rooms, a funky break area, or a sleek reception space? The possibilities are endless, and with a tenant fit-out allowance, you...

### 686 M<sup>2</sup> OFFICE TO RENT TOFFEE LANE I CLAREMONT