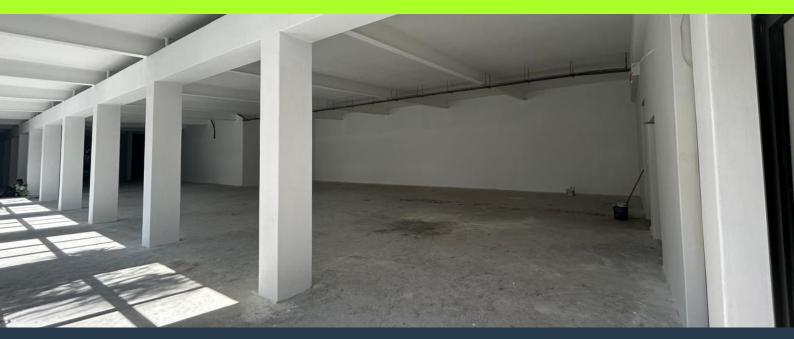

## R144,060 per month excl. VAT R210 per m<sup>2</sup>

SPIRE

www.spire.co.za

686 m² Office to Rent at Toffee Lane in Claremont. This prime office space is the perfect blend of modern convenience and business potential, offering you a blank canvas to create your dream workspace. Located in one of Cape Town's most sought-after business districts, this open-plan, white-boxed office is ready for a full tenant fit-out, making it the ideal spot for businesses of all sizes looking to thrive in a dynamic, fast-paced environment. You have total creative freedom to design your office exactly the way you want it! Want an open-plan layout to encourage collaboration? Or maybe you need private meeting rooms, a funky break area, or a sleek reception space? The possibilities are endless, and with a tenant fit-out allowance, you...