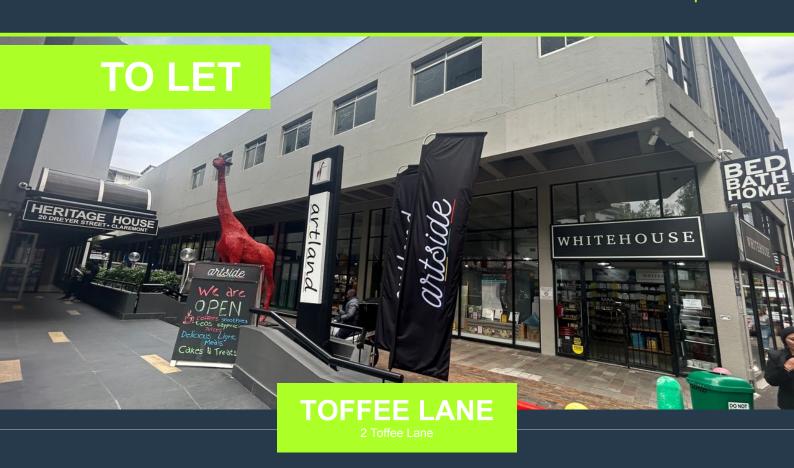

## R144,060 per month excl. VAT R210 per m<sup>2</sup>

SPIRE

www.spire.co.za

686 m² Office to Rent at Toffee Lane in Claremont. This prime office space is the perfect blend of modern convenience and business potential, offering you a blank canvas to create your dream workspace. Located in one of Cape Town's most sought-after business districts, this open-plan, white-boxed office is ready for a full tenant fit-out, making it the ideal spot for businesses of all sizes looking to thrive in a dynamic, fast-paced environment. You have total creative freedom to design your office exactly the way you want it! Want an open-plan layout to encourage collaboration? Or maybe you need private meeting rooms, a funky break area, or a sleek reception space? The possibilities are endless, and with a tenant fit-out allowance, you...

### 686 M<sup>2</sup> OFFICE TO RENT TOFFEE LANE I CLAREMONT