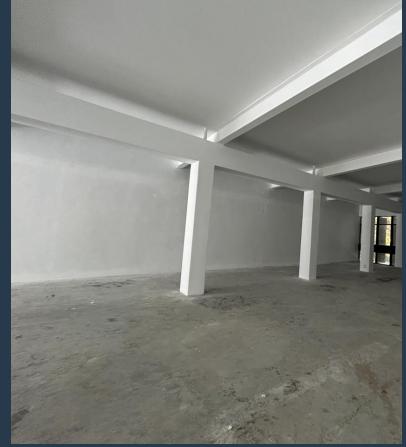

## R144,060 per month excl. VAT R210 per m<sup>2</sup>

SPIRE

www.spire.co.za

686 m² Office to Rent at Toffee Lane in Claremont. This prime office space is the perfect blend of modern convenience and business potential, offering you a blank canvas to create your dream workspace. Located in one of Cape Town's most sought-after business districts, this open-plan, white-boxed office is ready for a full tenant fit-out, making it the ideal spot for businesses of all sizes looking to thrive in a dynamic, fast-paced environment. You have total creative freedom to design your office exactly the way you want it! Want an open-plan layout to encourage collaboration? Or maybe you need private meeting rooms, a funky break area, or a sleek reception space? The possibilities are endless, and with a tenant fit-out allowance, you...