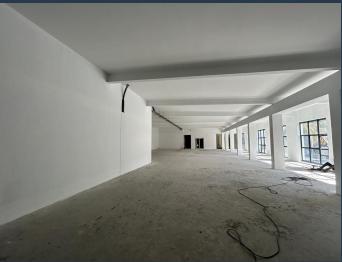

## R144,060 per month excl. VAT R210 per m<sup>2</sup>

SPIRE

www.spire.co.za

686 m² Office to Rent at Toffee Lane in Claremont. This prime office space is the perfect blend of modern convenience and business potential, offering you a blank canvas to create your dream workspace. Located in one of Cape Town's most sought-after business districts, this open-plan, white-boxed office is ready for a full tenant fit-out, making it the ideal spot for businesses of all sizes looking to thrive in a dynamic, fast-paced environment. You have total creative freedom to design your office exactly the way you want it! Want an open-plan layout to encourage collaboration? Or maybe you need private meeting rooms, a funky break area, or a sleek reception space? The possibilities are endless, and with a tenant fit-out allowance, you...

### 686 M<sup>2</sup> OFFICE TO RENT TOFFEE LANE I CLAREMONT