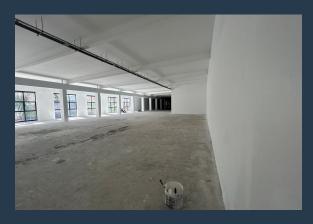

## R144,060 per month excl. VAT R210 per m<sup>2</sup>

SPIRE

www.spire.co.za

686 m² Office to Rent at Toffee Lane in Claremont. This prime office space is the perfect blend of modern convenience and business potential, offering you a blank canvas to create your dream workspace. Located in one of Cape Town's most sought-after business districts, this open-plan, white-boxed office is ready for a full tenant fit-out, making it the ideal spot for businesses of all sizes looking to thrive in a dynamic, fast-paced environment. You have total creative freedom to design your office exactly the way you want it! Want an open-plan layout to encourage collaboration? Or maybe you need private meeting rooms, a funky break area, or a sleek reception space? The possibilities are endless, and with a tenant fit-out allowance, you...