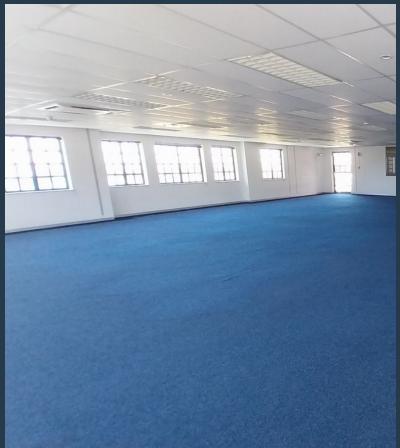

## R164,640 per month excl. VAT

-

PIRE

www.spire.co.za

R160 per m<sup>2</sup>

1,029 m² Office Space to rent at Brookside Office Park in Claremont. Very neat office space on the 1st floor of the building. The space is currently fitted out and comprises a number of large classroom, training rooms as well as individual offices, administration and meeting rooms. Full kitchen on each floor as well as bathrooms on each floor. Tenants will have access to private balconies on each floor. Brookside has a full back up generator system powering the office during outages. The park has full access control as well as 24 hour security. Plenty of parking available, both basement as well as open bays. Easy access to public transport and surrounding highways. Claremont, located in the Southern Suburbs of Cape Town, stands as one of...