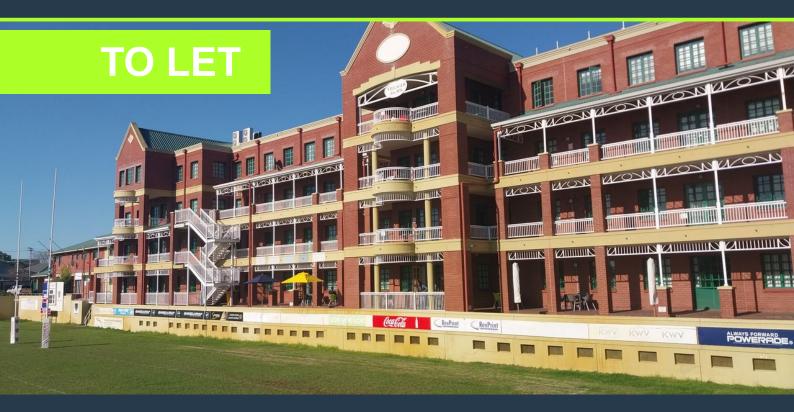

## R164,640 per month excl. VAT

-

PIRE

www.spire.co.za

R160 per m<sup>2</sup>

1,029 m² Office Space to rent at Brookside Office Park in Claremont. Very neat office space on the 1st floor of the building. The space is currently fitted out and comprises a number of large classroom, training rooms as well as individual offices, administration and meeting rooms. Full kitchen on each floor as well as bathrooms on each floor. Tenants will have access to private balconies on each floor. Brookside has a full back up generator system powering the office during outages. The park has full access control as well as 24 hour security. Plenty of parking available, both basement as well as open bays. Easy access to public transport and surrounding highways. Claremont, located in the Southern Suburbs of Cape Town, stands as one of...

### OFFICE SPACE TO RENT CLAREMONT I BROOKSIDE OFFICE PARK