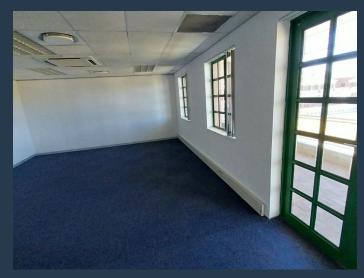

## R164,640 per month excl. VAT

-

PIRE

www.spire.co.za

R160 per m<sup>2</sup>

1,029 m² Office Space to rent at Brookside Office Park in Claremont. Very neat office space on the 1st floor of the building. The space is currently fitted out and comprises a number of large classroom, training rooms as well as individual offices, administration and meeting rooms. Full kitchen on each floor as well as bathrooms on each floor. Tenants will have access to private balconies on each floor. Brookside has a full back up generator system powering the office during outages. The park has full access control as well as 24 hour security. Plenty of parking available, both basement as well as open bays. Easy access to public transport and surrounding highways. Claremont, located in the Southern Suburbs of Cape Town, stands as one of...