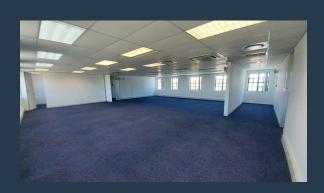

## R164,640 per month excl. VAT

-

PIRE

www.spire.co.za

R160 per m<sup>2</sup>

1,029 m² Office Space to rent at Brookside Office Park in Claremont. Very neat office space on the 1st floor of the building. The space is currently fitted out and comprises a number of large classroom, training rooms as well as individual offices, administration and meeting rooms. Full kitchen on each floor as well as bathrooms on each floor. Tenants will have access to private balconies on each floor. Brookside has a full back up generator system powering the office during outages. The park has full access control as well as 24 hour security. Plenty of parking available, both basement as well as open bays. Easy access to public transport and surrounding highways. Claremont, located in the Southern Suburbs of Cape Town, stands as one of...