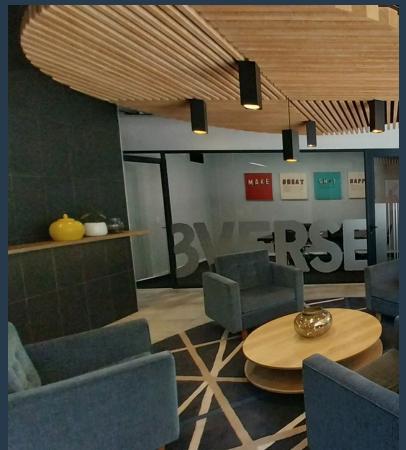

## R115,000 per month excl. VAT

R182 per m<sup>2</sup>

www.spire.co.za

632 m² Office to rent at 37 Vineyard Road in Claremont Central. Neat and ready to move in office space in the heart of Claremont. The space comprises a number of offices, meeting rooms over two floors. Full kitchen and staff pause area. The top section has access to a large patio with view over table mountain. There are bathrooms for staff in the office. The building has high speed fiber installed. Limited parking on-site for the tenant with ample overflow parking at Cavendish Square. This office has beautiful finishes and required little work for a new tenant. Branding potential on the building. Claremont, located in the Southern Suburbs of Cape Town, stands as one of the city's most sought-after locations for renting commercial...