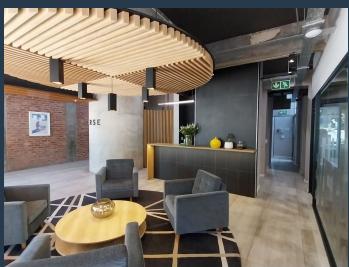

## R115,000 per month excl. VAT

R182 per m<sup>2</sup>

www.spire.co.za

632 m² Office to rent at 37 Vineyard Road in Claremont Central. Neat and ready to move in office space in the heart of Claremont. The space comprises a number of offices, meeting rooms over two floors. Full kitchen and staff pause area. The top section has access to a large patio with view over table mountain. There are bathrooms for staff in the office. The building has high speed fiber installed. Limited parking on-site for the tenant with ample overflow parking at Cavendish Square. This office has beautiful finishes and required little work for a new tenant. Branding potential on the building. Claremont, located in the Southern Suburbs of Cape Town, stands as one of the city's most sought-after locations for renting commercial...