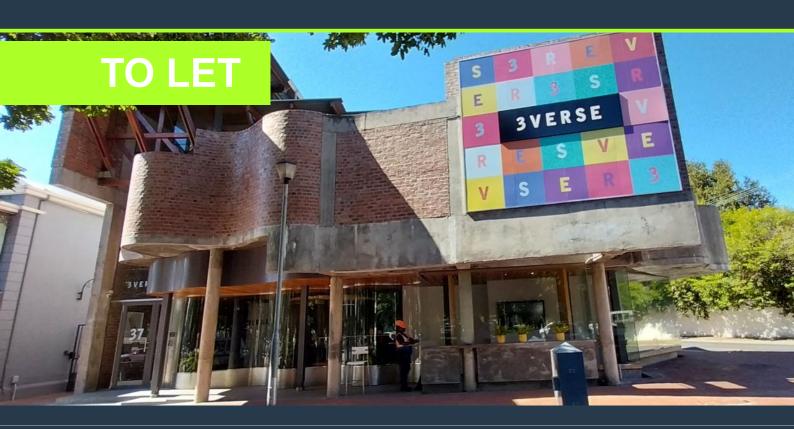

## R115,000 per month excl. VAT

R182 per m<sup>2</sup>

www.spire.co.za

632 m² Office to rent at 37 Vineyard Road in Claremont Central. Neat and ready to move in office space in the heart of Claremont. The space comprises a number of offices, meeting rooms over two floors. Full kitchen and staff pause area. The top section has access to a large patio with view over table mountain. There are bathrooms for staff in the office. The building has high speed fiber installed. Limited parking on-site for the tenant with ample overflow parking at Cavendish Square. This office has beautiful finishes and required little work for a new tenant. Branding potential on the building. Claremont, located in the Southern Suburbs of Cape Town, stands as one of the city's most sought-after locations for renting commercial...

#### OFFICE SPACE TO RENT CLAREMONT I 37 VINEYARD ROAD