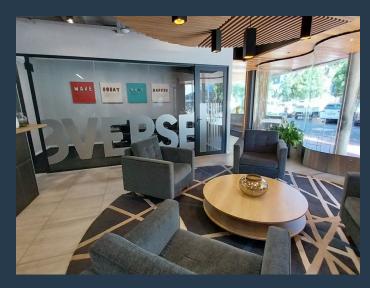

## R115,000 per month excl. VAT

R182 per m<sup>2</sup>

www.spire.co.za

632 m² Office to rent at 37 Vineyard Road in Claremont Central. Neat and ready to move in office space in the heart of Claremont. The space comprises a number of offices, meeting rooms over two floors. Full kitchen and staff pause area. The top section has access to a large patio with view over table mountain. There are bathrooms for staff in the office. The building has high speed fiber installed. Limited parking on-site for the tenant with ample overflow parking at Cavendish Square. This office has beautiful finishes and required little work for a new tenant. Branding potential on the building. Claremont, located in the Southern Suburbs of Cape Town, stands as one of the city's most sought-after locations for renting commercial...