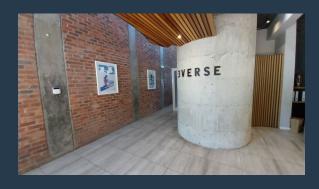

## R115,000 per month excl. VAT

R182 per m<sup>2</sup>

www.spire.co.za

632 m² Office to rent at 37 Vineyard Road in Claremont Central. Neat and ready to move in office space in the heart of Claremont. The space comprises a number of offices, meeting rooms over two floors. Full kitchen and staff pause area. The top section has access to a large patio with view over table mountain. There are bathrooms for staff in the office. The building has high speed fiber installed. Limited parking on-site for the tenant with ample overflow parking at Cavendish Square. This office has beautiful finishes and required little work for a new tenant. Branding potential on the building. Claremont, located in the Southern Suburbs of Cape Town, stands as one of the city's most sought-after locations for renting commercial...