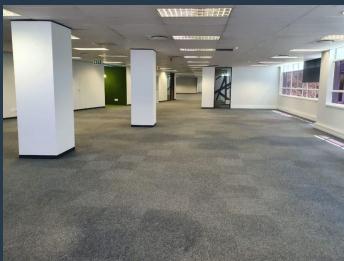

## R177,600 per month excl. VAT

R200 per m<sup>2</sup>

www.spire.co.za

888 m² Office Space to Rent in Claremont I Grove Exchange. These offices are simply spectacular and a must see! With its eclectic and modern design you get that real charm of Cape Town feel as you walk through. Each space is designed uniquely to a Cape Town theme and have top notch finishes. The windows are tinted creating a nice warm light and ambience whilst keeping out the summer heat. The boardroom is sound proof, great air-conditioning throughout and you have your own Pause area and Kitchenette. The views of the mountain as also just the Cherry on top. The Grove Exchange has 24 Hour security, biometric access, off street parking, elevator access and easily accessible from numerous transport systems. Claremont, located in the Southern...