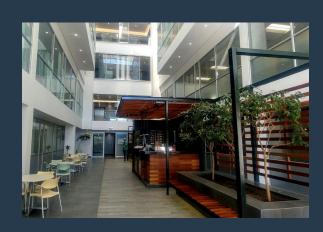

## R177,600 per month excl. VAT

R200 per m<sup>2</sup>

www.spire.co.za

888 m² Office Space to Rent in Claremont I Grove Exchange. These offices are simply spectacular and a must see! With its eclectic and modern design you get that real charm of Cape Town feel as you walk through. Each space is designed uniquely to a Cape Town theme and have top notch finishes. The windows are tinted creating a nice warm light and ambience whilst keeping out the summer heat. The boardroom is sound proof, great air-conditioning throughout and you have your own Pause area and Kitchenette. The views of the mountain as also just the Cherry on top. The Grove Exchange has 24 Hour security, biometric access, off street parking, elevator access and easily accessible from numerous transport systems. Claremont, located in the Southern...