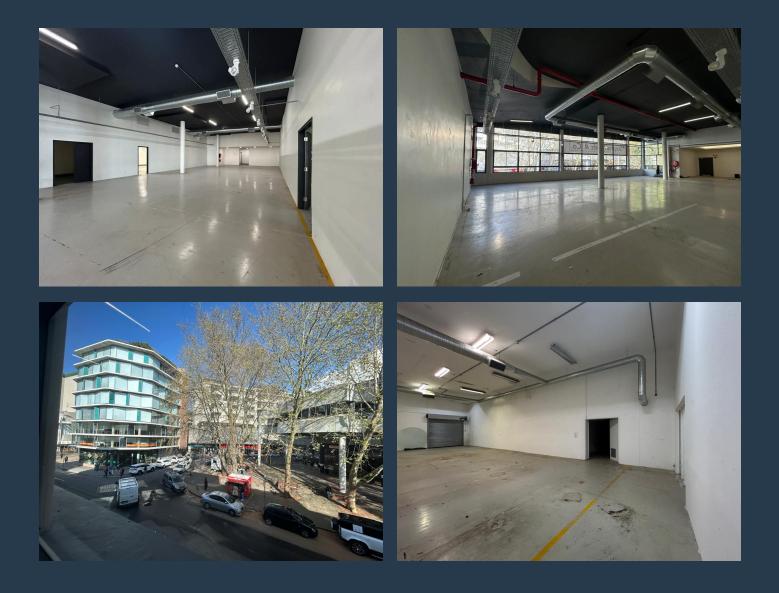

# SPIRE

www.spire.co.za

860 m<sup>2</sup> Office to rent at 14 Dreyer Street in Claremont These industrial styled offices are based in the heart and buzz of Claremont and are just across the way from Cavendish. The vast open space gives you the versatility to create the offices that best suits your companies specs and needs. Ideal for businesses seeking a dynamic working environment. Located in the heart of Claremont's bustling commercial district, this office space is just steps away from the popular Cavendish Square shopping center and surrounded by a variety of restaurants, cafes, and retail amenities. This office space boasts a wide open floor plate, providing ample room for customization according to your business's specific needs. Whether you require an open-plan...

#### 686 M<sup>2</sup> OFFICE TO RENT CLAREMONT I TOFFEE LANE