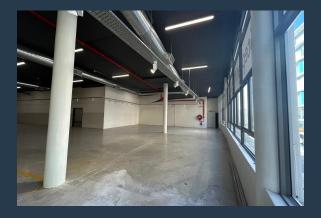

# SPIRE

www.spire.co.za

860 m<sup>2</sup> Office to rent at 14 Dreyer Street in Claremont These industrial styled offices are based in the heart and buzz of Claremont and are just across the way from Cavendish. The vast open space gives you the versatility to create the offices that best suits your companies specs and needs. Ideal for businesses seeking a dynamic working environment. Located in the heart of Claremont's bustling commercial district, this office space is just steps away from the popular Cavendish Square shopping center and surrounded by a variety of restaurants, cafes, and retail amenities. This office space boasts a wide open floor plate, providing ample room for customization according to your business's specific needs. Whether you require an open-plan...