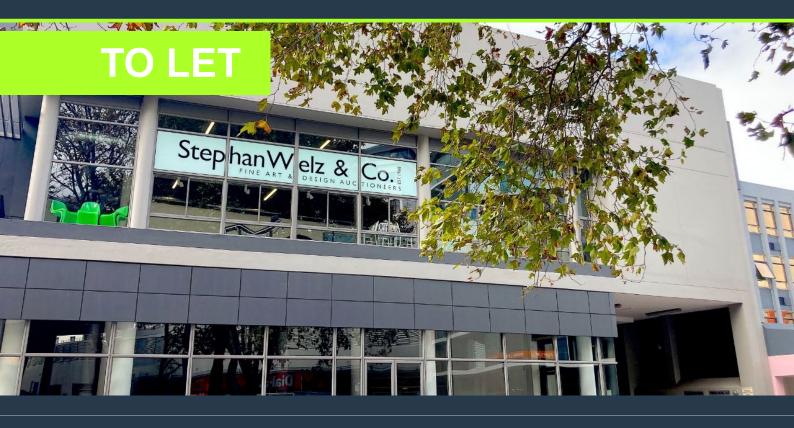

# SPIRE

www.spire.co.za

860 m<sup>2</sup> Office to rent at 14 Dreyer Street in Claremont These industrial styled offices are based in the heart and buzz of Claremont and are just across the way from Cavendish. The vast open space gives you the versatility to create the offices that best suits your companies specs and needs. Ideal for businesses seeking a dynamic working environment. Located in the heart of Claremont's bustling commercial district, this office space is just steps away from the popular Cavendish Square shopping center and surrounded by a variety of restaurants, cafes, and retail amenities. This office space boasts a wide open floor plate, providing ample room for customization according to your business's specific needs. Whether you require an open-plan...

#### 686 M<sup>2</sup> OFFICE TO RENT CLAREMONT I TOFFEE LANE