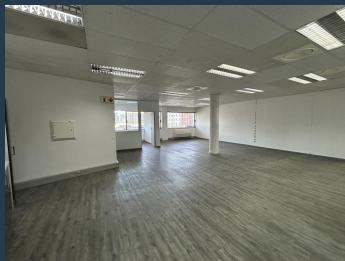

## **R23,865** per month excl. VAT R185 per m<sup>2</sup>

www.spire.co.za

129 m² Office to Rent Claremont. Spacious Office With Mountain views in well Known Buchanan Chambers. Buchanan Chambers, situated in central Claremont, is a large mixed use building, ideally located across the road from Cavendish Square and major transport routes. The building is well maintained and offers manned security as well Virgin Active and a variety of restaurants on your doorstep. This top floor open plan unit is in excellent condition and ready for a tenant to move in, with a fitted kitchen, brand new laminate flooring and beautiful mountain views. Parking to be sourced next door at Cavendish at R1,100 per bay or a pay as you go system. Buchanan Chambers is ideally located in Claremont, a thriving business hub known for its...