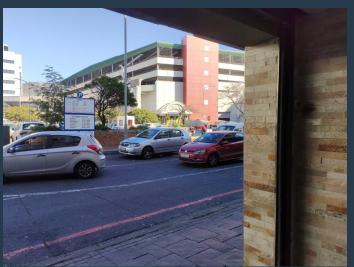

## **R23,865** per month excl. VAT R185 per m<sup>2</sup>

www.spire.co.za

129 m² Office to Rent Claremont. Spacious Office With Mountain views in well Known Buchanan Chambers. Buchanan Chambers, situated in central Claremont, is a large mixed use building, ideally located across the road from Cavendish Square and major transport routes. The building is well maintained and offers manned security as well Virgin Active and a variety of restaurants on your doorstep. This top floor open plan unit is in excellent condition and ready for a tenant to move in, with a fitted kitchen, brand new laminate flooring and beautiful mountain views. Parking to be sourced next door at Cavendish at R1,100 per bay or a pay as you go system. Buchanan Chambers is ideally located in Claremont, a thriving business hub known for its...