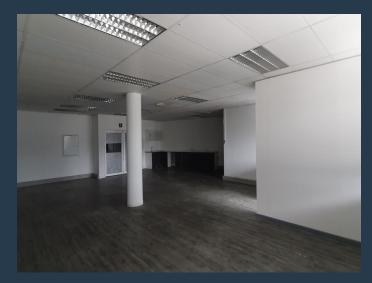

## **R23,865** per month excl. VAT R185 per m<sup>2</sup>

www.spire.co.za

129 m² Office to Rent Claremont. Spacious Office With Mountain views in well Known Buchanan Chambers. Buchanan Chambers, situated in central Claremont, is a large mixed use building, ideally located across the road from Cavendish Square and major transport routes. The building is well maintained and offers manned security as well Virgin Active and a variety of restaurants on your doorstep. This top floor open plan unit is in excellent condition and ready for a tenant to move in, with a fitted kitchen, brand new laminate flooring and beautiful mountain views. Parking to be sourced next door at Cavendish at R1,100 per bay or a pay as you go system. Buchanan Chambers is ideally located in Claremont, a thriving business hub known for its...