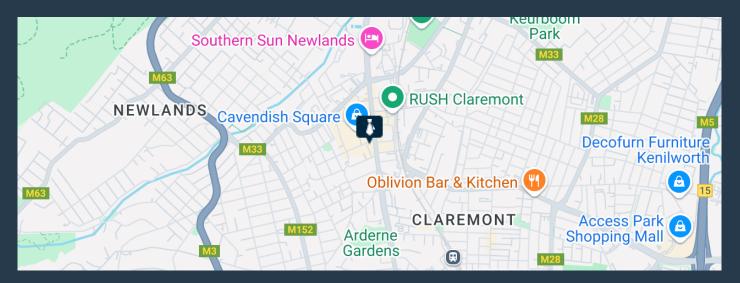

## **R23,865** per month excl. VAT R185 per m<sup>2</sup>

www.spire.co.za

129 m² Office to Rent Claremont. Spacious Office With Mountain views in well Known Buchanan Chambers. Buchanan Chambers, situated in central Claremont, is a large mixed use building, ideally located across the road from Cavendish Square and major transport routes. The building is well maintained and offers manned security as well Virgin Active and a variety of restaurants on your doorstep. This top floor open plan unit is in excellent condition and ready for a tenant to move in, with a fitted kitchen, brand new laminate flooring and beautiful mountain views. Parking to be sourced next door at Cavendish at R1,100 per bay or a pay as you go system. Buchanan Chambers is ideally located in Claremont, a thriving business hub known for its...