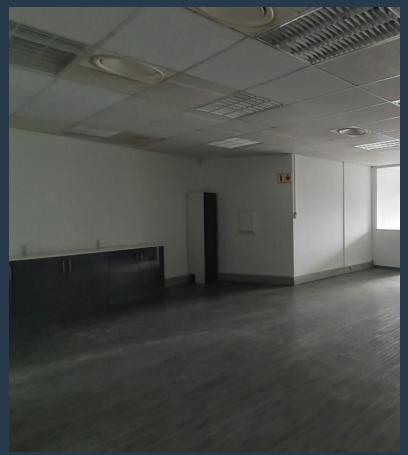

## **R23,865** per month excl. VAT R185 per m<sup>2</sup>

www.spire.co.za

129 m² Office to Rent Claremont. Spacious Office With Mountain views in well Known Buchanan Chambers. Buchanan Chambers, situated in central Claremont, is a large mixed use building, ideally located across the road from Cavendish Square and major transport routes. The building is well maintained and offers manned security as well Virgin Active and a variety of restaurants on your doorstep. This top floor open plan unit is in excellent condition and ready for a tenant to move in, with a fitted kitchen, brand new laminate flooring and beautiful mountain views. Parking to be sourced next door at Cavendish at R1,100 per bay or a pay as you go system. Buchanan Chambers is ideally located in Claremont, a thriving business hub known for its...