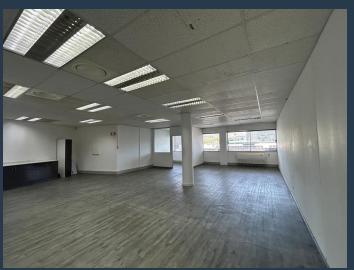

## **R23,865** per month excl. VAT R185 per m<sup>2</sup>

www.spire.co.za

129 m² Office to Rent Claremont. Spacious Office With Mountain views in well Known Buchanan Chambers. Buchanan Chambers, situated in central Claremont, is a large mixed use building, ideally located across the road from Cavendish Square and major transport routes. The building is well maintained and offers manned security as well Virgin Active and a variety of restaurants on your doorstep. This top floor open plan unit is in excellent condition and ready for a tenant to move in, with a fitted kitchen, brand new laminate flooring and beautiful mountain views. Parking to be sourced next door at Cavendish at R1,100 per bay or a pay as you go system. Buchanan Chambers is ideally located in Claremont, a thriving business hub known for its...