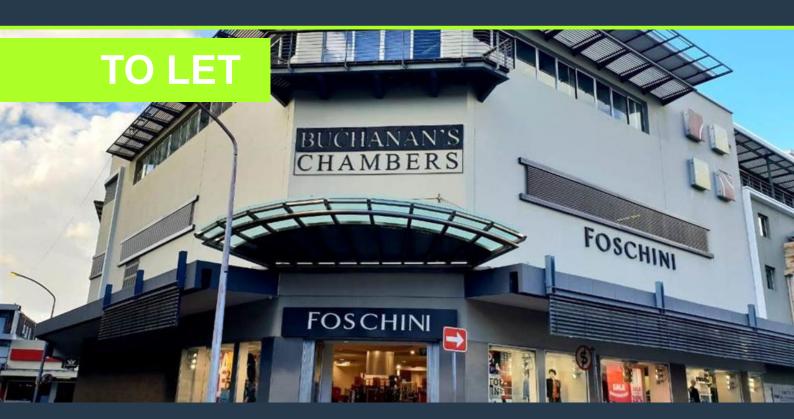

### OFFICE SPACE TO RENT IN CLAREMONT | BUCHANAN'S CHAMBERS

## **R23,865** per month excl. VAT R185 per m<sup>2</sup>

www.spire.co.za

129 m² Office to Rent Claremont. Spacious Office With Mountain views in well Known Buchanan Chambers. Buchanan Chambers, situated in central Claremont, is a large mixed use building, ideally located across the road from Cavendish Square and major transport routes. The building is well maintained and offers manned security as well Virgin Active and a variety of restaurants on your doorstep. This top floor open plan unit is in excellent condition and ready for a tenant to move in, with a fitted kitchen, brand new laminate flooring and beautiful mountain views. Parking to be sourced next door at Cavendish at R1,100 per bay or a pay as you go system. Buchanan Chambers is ideally located in Claremont, a thriving business hub known for its...