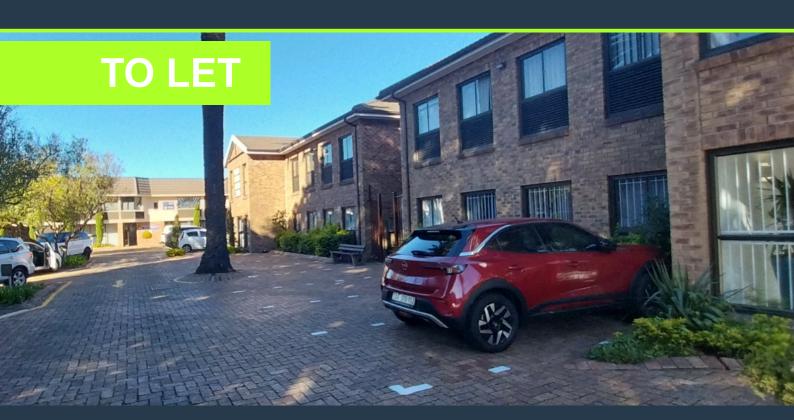

## R17,760 per month excl. VAT R160 per m<sup>2</sup>

SPIRE

www.spire.co.za

111 m² Office to Rent at Clareview business park in Claremont. 1st floor offices located at Clareview Business Park. This office is mostly open plan with partitioned meeting room as well as 2 separate offices. The office park has great security with full access control. Tenants will be able to lease open parking bays in the business park from R735.00 per bay. The park has fibre for high speed internet services. Clareview Office park is close to all public transport services in the area, and has quick and easy access to surrounding highways. This neat office present excellent value, and is available right now. 4 Parking bays available. Located in the Southern Suburbs of Cape Town, Claremont is a bustling commercial and residential...

### OFFICE SPACE TO RENT IN CLAREMONT I CLAREVIEW OFFICE PARK