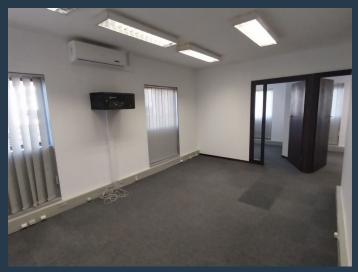

## R17,760 per month excl. VAT R160 per m<sup>2</sup>

SPIRE

www.spire.co.za

111 m² Office to Rent at Clareview business park in Claremont. 1st floor offices located at Clareview Business Park. This office is mostly open plan with partitioned meeting room as well as 2 separate offices. The office park has great security with full access control. Tenants will be able to lease open parking bays in the business park from R735.00 per bay. The park has fibre for high speed internet services. Clareview Office park is close to all public transport services in the area, and has quick and easy access to surrounding highways. This neat office present excellent value, and is available right now. 4 Parking bays available. Located in the Southern Suburbs of Cape Town, Claremont is a bustling commercial and residential...