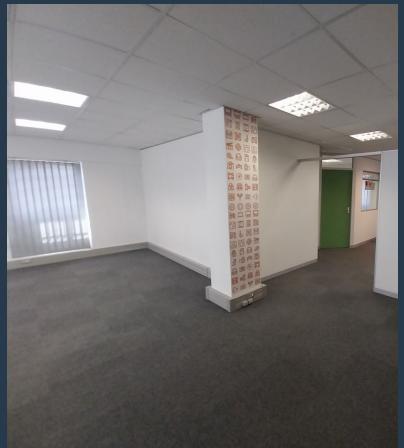

**R21,250** per month excl. VAT R170 per m<sup>2</sup>

www.spire.co.za

125 m² Office to Rent at Clareview business park in Claremont. Ground floor offices located at Clareview Business Park. This office is fully fitted out and ready for a new tenant to move in. The space is on the ground floor, and includes a meeting room a full kitchen internal bathrooms and open plan work space. The office has great security with full access control. Tenants will be able to lease open parking bays in the business park from R700 per bay. The park has fibre for high speed internet services. Clareview Office park is close to all public transport services in the area, and has quick and easy access to surrounding highways. This neat office present excellent value, and is available right now. - Fitted-Out Space: Move-in-ready...