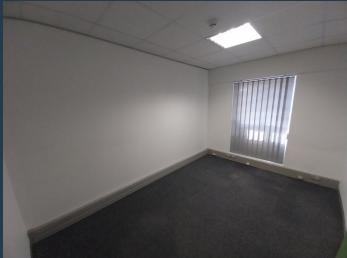

**R21,250** per month excl. VAT R170 per m<sup>2</sup>

www.spire.co.za

125 m² Office to Rent at Clareview business park in Claremont. Ground floor offices located at Clareview Business Park. This office is fully fitted out and ready for a new tenant to move in. The space is on the ground floor, and includes a meeting room a full kitchen internal bathrooms and open plan work space. The office has great security with full access control. Tenants will be able to lease open parking bays in the business park from R700 per bay. The park has fibre for high speed internet services. Clareview Office park is close to all public transport services in the area, and has quick and easy access to surrounding highways. This neat office present excellent value, and is available right now. - Fitted-Out Space: Move-in-ready...