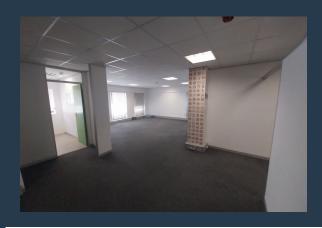

**R21,250** per month excl. VAT R170 per m<sup>2</sup>

www.spire.co.za

125 m² Office to Rent at Clareview business park in Claremont. Ground floor offices located at Clareview Business Park. This office is fully fitted out and ready for a new tenant to move in. The space is on the ground floor, and includes a meeting room a full kitchen internal bathrooms and open plan work space. The office has great security with full access control. Tenants will be able to lease open parking bays in the business park from R700 per bay. The park has fibre for high speed internet services. Clareview Office park is close to all public transport services in the area, and has quick and easy access to surrounding highways. This neat office present excellent value, and is available right now. - Fitted-Out Space: Move-in-ready...