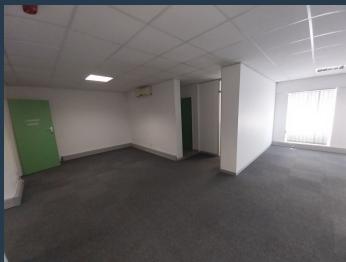

**R21,250** per month excl. VAT R170 per m<sup>2</sup>

www.spire.co.za

125 m² Office to Rent at Clareview business park in Claremont. Ground floor offices located at Clareview Business Park. This office is fully fitted out and ready for a new tenant to move in. The space is on the ground floor, and includes a meeting room a full kitchen internal bathrooms and open plan work space. The office has great security with full access control. Tenants will be able to lease open parking bays in the business park from R700 per bay. The park has fibre for high speed internet services. Clareview Office park is close to all public transport services in the area, and has quick and easy access to surrounding highways. This neat office present excellent value, and is available right now. - Fitted-Out Space: Move-in-ready...