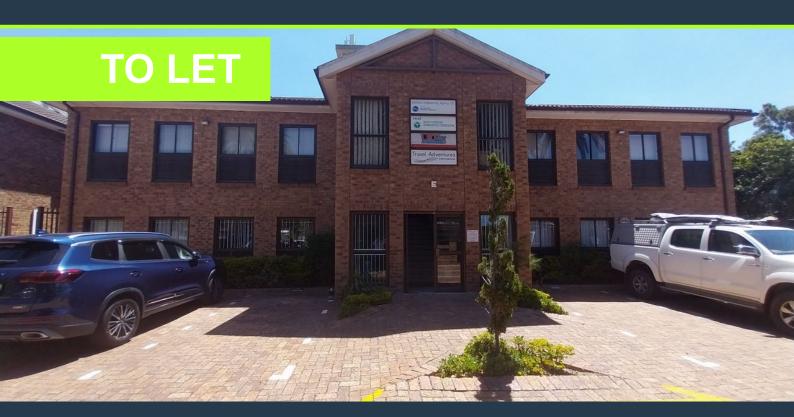

**R21,250** per month excl. VAT R170 per m<sup>2</sup>

www.spire.co.za

125 m² Office to Rent at Clareview business park in Claremont. Ground floor offices located at Clareview Business Park. This office is fully fitted out and ready for a new tenant to move in. The space is on the ground floor, and includes a meeting room a full kitchen internal bathrooms and open plan work space. The office has great security with full access control. Tenants will be able to lease open parking bays in the business park from R700 per bay. The park has fibre for high speed internet services. Clareview Office park is close to all public transport services in the area, and has quick and easy access to surrounding highways. This neat office present excellent value, and is available right now. - Fitted-Out Space: Move-in-ready...

## OFFICE SPACE TO RENT IN CLAREMONT I CLAREVIEW OFFICE PARK