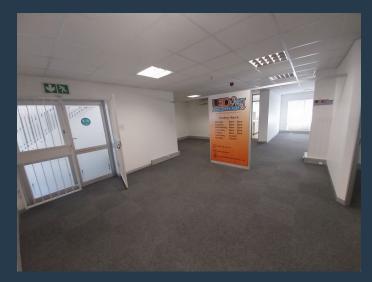

**R21,250** per month excl. VAT R170 per m<sup>2</sup>

www.spire.co.za

125 m² Office to Rent at Clareview business park in Claremont. Ground floor offices located at Clareview Business Park. This office is fully fitted out and ready for a new tenant to move in. The space is on the ground floor, and includes a meeting room a full kitchen internal bathrooms and open plan work space. The office has great security with full access control. Tenants will be able to lease open parking bays in the business park from R700 per bay. The park has fibre for high speed internet services. Clareview Office park is close to all public transport services in the area, and has quick and easy access to surrounding highways. This neat office present excellent value, and is available right now. - Fitted-Out Space: Move-in-ready...