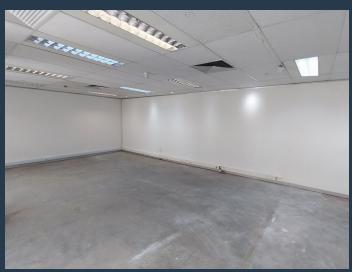

# R48,791 per month excl. VAT R225 per m<sup>2</sup>

SPIRE

www.spire.co.za

216 m² Office Space to Rent in Claremont. A Grade offices located on the 3rd floor in the Sunclare Building. The offices are open plan, white boxed and ready for a brand new fit-out with an allowance provided. This space received loads of natural light. The Sunclare Building has full access control as well as 24 hour security. Tenants can lease basement parking in the building. The Sunclare building is ideally situated in the heart of the Claremont Retail district where tenants can enjoy many coffee shops, restaurants as well as some retail therapy at Cavendish Square. We have been helping businesses just like yours to find their perfect commercial retail or industrial space. Our team of property professionals are ready to find your...

### 216 M<sup>2</sup> OFFICE TO RENT SUNCLARE BUILDING IN CLAREMONT