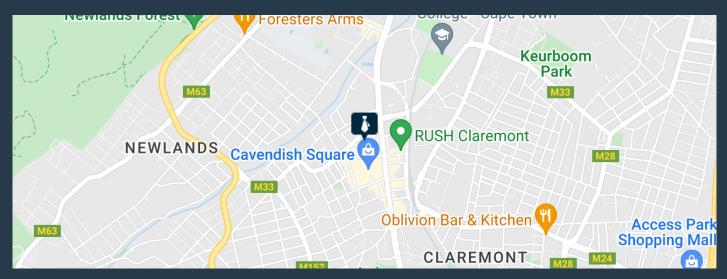

# R48,791 per month excl. VAT R225 per m<sup>2</sup>

SPIRE

www.spire.co.za

216 m² Office Space to Rent in Claremont. A Grade offices located on the 3rd floor in the Sunclare Building. The offices are open plan, white boxed and ready for a brand new fit-out with an allowance provided. This space received loads of natural light. The Sunclare Building has full access control as well as 24 hour security. Tenants can lease basement parking in the building. The Sunclare building is ideally situated in the heart of the Claremont Retail district where tenants can enjoy many coffee shops, restaurants as well as some retail therapy at Cavendish Square. We have been helping businesses just like yours to find their perfect commercial retail or industrial space. Our team of property professionals are ready to find your...

### 216 M<sup>2</sup> OFFICE TO RENT SUNCLARE BUILDING IN CLAREMONT