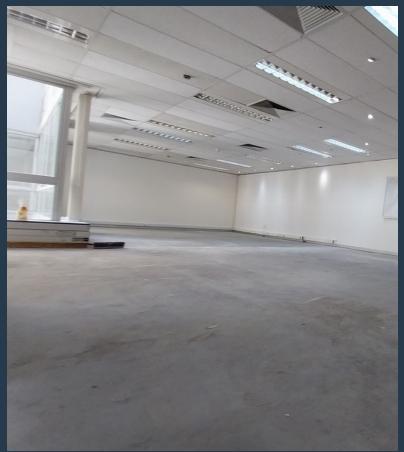

# R48,791 per month excl. VAT R225 per m<sup>2</sup>

SPIRE

www.spire.co.za

216 m² Office Space to Rent in Claremont. A Grade offices located on the 3rd floor in the Sunclare Building. The offices are open plan, white boxed and ready for a brand new fit-out with an allowance provided. This space received loads of natural light. The Sunclare Building has full access control as well as 24 hour security. Tenants can lease basement parking in the building. The Sunclare building is ideally situated in the heart of the Claremont Retail district where tenants can enjoy many coffee shops, restaurants as well as some retail therapy at Cavendish Square. We have been helping businesses just like yours to find their perfect commercial retail or industrial space. Our team of property professionals are ready to find your...