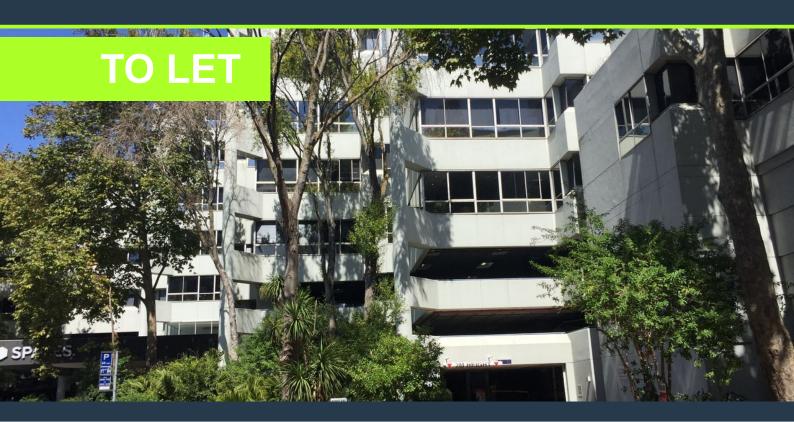

# R48,791 per month excl. VAT R225 per m<sup>2</sup>

SPIRE

www.spire.co.za

216 m² Office Space to Rent in Claremont. A Grade offices located on the 3rd floor in the Sunclare Building. The offices are open plan, white boxed and ready for a brand new fit-out with an allowance provided. This space received loads of natural light. The Sunclare Building has full access control as well as 24 hour security. Tenants can lease basement parking in the building. The Sunclare building is ideally situated in the heart of the Claremont Retail district where tenants can enjoy many coffee shops, restaurants as well as some retail therapy at Cavendish Square. We have been helping businesses just like yours to find their perfect commercial retail or industrial space. Our team of property professionals are ready to find your...

### 216 M<sup>2</sup> OFFICE TO RENT SUNCLARE BUILDING IN CLAREMONT