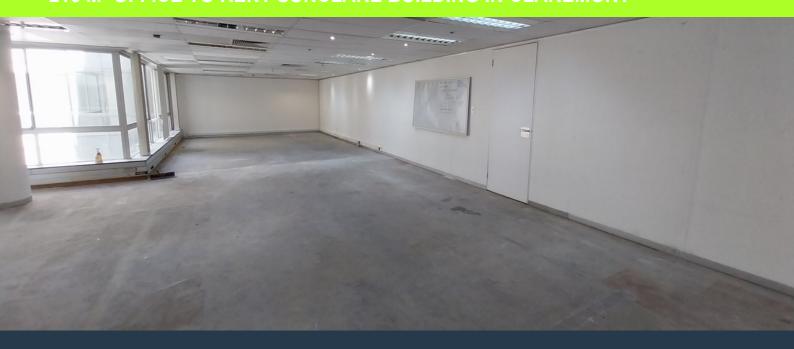

unclare Building. The offices are open plan, white boxed and ready for a brand new fit-out with an allowance provided. This space received loads of natural light. The Sunclare Building has full access control as well as 24 hour security. Tenants can lease basement parking in the building. The Sunclare building is ideally situated in the heart of the Claremont Retail district where tenants can enjoy many coffee shops, restaurants as well as some retail therapy at Cavendish Square. We have been helping businesses just like yours to find their perfect commercial retail or industrial space. Our team of property professionals are ready to find your...





R48,791 per month excl. VAT R225 per m<sup>2</sup>



www.spire.co.za

### 216 M<sup>2</sup> OFFICE TO RENT SUNCLARE BUILDING IN CLAREMONT





#### **PROPERTY DETAILS**

▲ Security ▲ Air Conditioning Yes Yes ▲ Basement Parking

2.0 ▲ Floor Size ▲ Land Size

216m<sup>2</sup> 216

▲ Zoning

Commercial

# **R48,791** per month excl. VAT R225 per m<sup>2</sup>



www.spire.co.za









### **CONTACT US**



Amy Steyn Agent

- (021) 6854020
- 061 1257879
- amys@spire.co.za



**Kevin Hellyer**Candidate Property Practitioner

- (021) 6854020
- 061 484 5578
- kevinh@spire.co.za