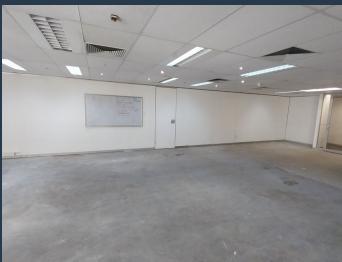

# R48,791 per month excl. VAT R225 per m<sup>2</sup>

SPIRE

www.spire.co.za

216 m² Office Space to Rent in Claremont. A Grade offices located on the 3rd floor in the Sunclare Building. The offices are open plan, white boxed and ready for a brand new fit-out with an allowance provided. This space received loads of natural light. The Sunclare Building has full access control as well as 24 hour security. Tenants can lease basement parking in the building. The Sunclare building is ideally situated in the heart of the Claremont Retail district where tenants can enjoy many coffee shops, restaurants as well as some retail therapy at Cavendish Square. We have been helping businesses just like yours to find their perfect commercial retail or industrial space. Our team of property professionals are ready to find your...

### 216 M<sup>2</sup> OFFICE TO RENT SUNCLARE BUILDING IN CLAREMONT