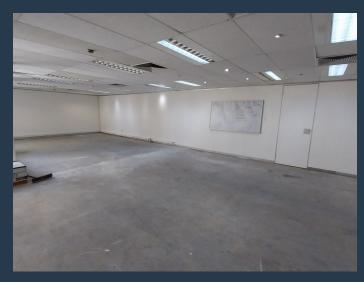

# R48,791 per month excl. VAT R225 per m<sup>2</sup>

SPIRE

www.spire.co.za

216 m² Office Space to Rent in Claremont. A Grade offices located on the 3rd floor in the Sunclare Building. The offices are open plan, white boxed and ready for a brand new fit-out with an allowance provided. This space received loads of natural light. The Sunclare Building has full access control as well as 24 hour security. Tenants can lease basement parking in the building. The Sunclare building is ideally situated in the heart of the Claremont Retail district where tenants can enjoy many coffee shops, restaurants as well as some retail therapy at Cavendish Square. We have been helping businesses just like yours to find their perfect commercial retail or industrial space. Our team of property professionals are ready to find your...

### 216 M<sup>2</sup> OFFICE TO RENT SUNCLARE BUILDING IN CLAREMONT