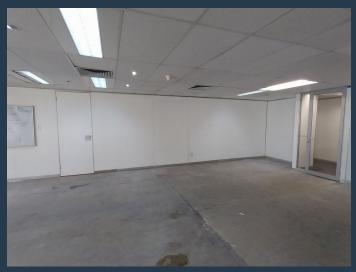

# R48,791 per month excl. VAT R225 per m<sup>2</sup>

SPIRE

www.spire.co.za

216 m² Office Space to Rent in Claremont. A Grade offices located on the 3rd floor in the Sunclare Building. The offices are open plan, white boxed and ready for a brand new fit-out with an allowance provided. This space received loads of natural light. The Sunclare Building has full access control as well as 24 hour security. Tenants can lease basement parking in the building. The Sunclare building is ideally situated in the heart of the Claremont Retail district where tenants can enjoy many coffee shops, restaurants as well as some retail therapy at Cavendish Square. We have been helping businesses just like yours to find their perfect commercial retail or industrial space. Our team of property professionals are ready to find your...

### 216 M<sup>2</sup> OFFICE TO RENT SUNCLARE BUILDING IN CLAREMONT