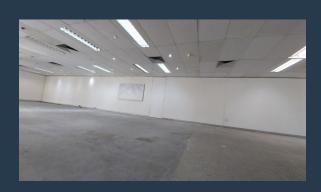

# R48,791 per month excl. VAT R225 per m<sup>2</sup>

SPIRE

www.spire.co.za

216 m² Office Space to Rent in Claremont. A Grade offices located on the 3rd floor in the Sunclare Building. The offices are open plan, white boxed and ready for a brand new fit-out with an allowance provided. This space received loads of natural light. The Sunclare Building has full access control as well as 24 hour security. Tenants can lease basement parking in the building. The Sunclare building is ideally situated in the heart of the Claremont Retail district where tenants can enjoy many coffee shops, restaurants as well as some retail therapy at Cavendish Square. We have been helping businesses just like yours to find their perfect commercial retail or industrial space. Our team of property professionals are ready to find your...