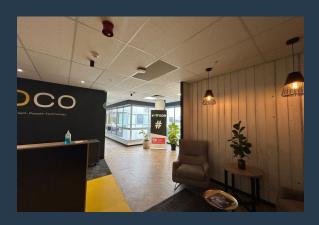

## SPIRE

www.spire.co.za

576 m<sup>2</sup> Office Space to rent on the top floor at the Sunclare Building in Claremont. Currently this office is fitted out and ready to move in. The Sunclare Building offer a wide variety of office spaces over several floors. There is full access control in place as well as 24 hour security. Tenants can lease covered parking bays at the building from R1,800.00 per bay. he office has provision for a full kitchen, as well as internal bathrooms. There is lift access to all floors in the building. Space included meeting rooms, partitioned offices and full kitchen. This office has a large, 257 m<sup>2</sup> private use balcony. The Southern Suburbs is one of Cape Town's most popular locations for renting commercial property. The area is predominantly...