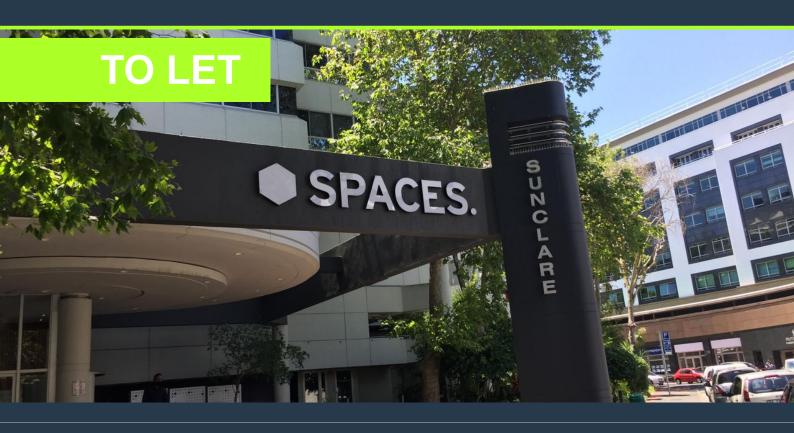

## SPIRE

www.spire.co.za

576 m<sup>2</sup> Office Space to rent on the top floor at the Sunclare Building in Claremont. Currently this office is fitted out and ready to move in. The Sunclare Building offer a wide variety of office spaces over several floors. There is full access control in place as well as 24 hour security. Tenants can lease covered parking bays at the building from R1,800.00 per bay. he office has provision for a full kitchen, as well as internal bathrooms. There is lift access to all floors in the building. Space included meeting rooms, partitioned offices and full kitchen. This office has a large, 257 m<sup>2</sup> private use balcony. The Southern Suburbs is one of Cape Town's most popular locations for renting commercial property. The area is predominantly...

### OFFICE SPACE TO RENT IN CLAREMONT I SUNCLARE BUILDING