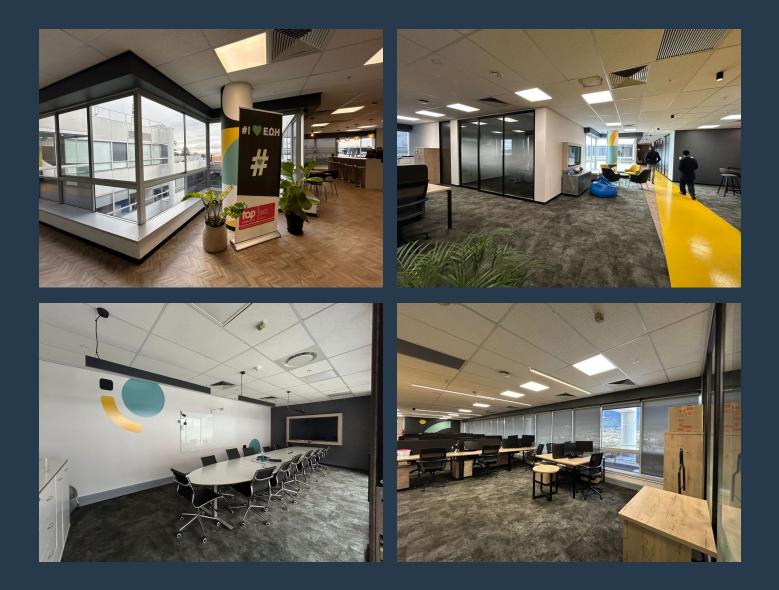

## SPIRE

www.spire.co.za

576 m<sup>2</sup> Office Space to rent on the top floor at the Sunclare Building in Claremont. Currently this office is fitted out and ready to move in. The Sunclare Building offer a wide variety of office spaces over several floors. There is full access control in place as well as 24 hour security. Tenants can lease covered parking bays at the building from R1,800.00 per bay. he office has provision for a full kitchen, as well as internal bathrooms. There is lift access to all floors in the building. Space included meeting rooms, partitioned offices and full kitchen. This office has a large, 257 m<sup>2</sup> private use balcony. The Southern Suburbs is one of Cape Town's most popular locations for renting commercial property. The area is predominantly...

#### **PROPERTY DETAILS**

| ▲ Security       | Yes | Basement Parking | 10.0 | ▲ Floor Size | 576m²      |
|------------------|-----|------------------|------|--------------|------------|
| Air Conditioning | Yes |                  |      | ▲ Land Size  | 576        |
|                  |     |                  |      | 🔺 Zoning     | Commercial |