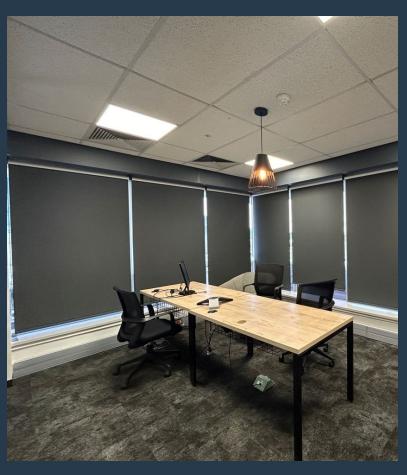

## SPIRE

www.spire.co.za

576 m<sup>2</sup> Office Space to rent on the top floor at the Sunclare Building in Claremont. Currently this office is fitted out and ready to move in. The Sunclare Building offer a wide variety of office spaces over several floors. There is full access control in place as well as 24 hour security. Tenants can lease covered parking bays at the building from R1,800.00 per bay. he office has provision for a full kitchen, as well as internal bathrooms. There is lift access to all floors in the building. Space included meeting rooms, partitioned offices and full kitchen. This office has a large, 257 m<sup>2</sup> private use balcony. The Southern Suburbs is one of Cape Town's most popular locations for renting commercial property. The area is predominantly...