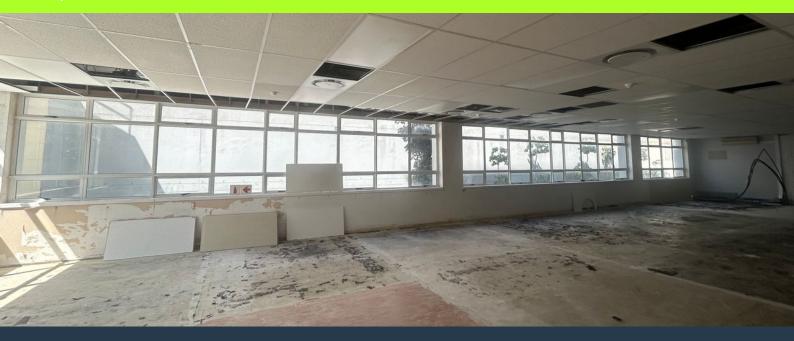

## R268,800 per month excl. VAT

www.spire.co.za

SPIRE

R200 per m<sup>2</sup>

1,344 m² Office Space to Rent in Claremont at The Grove Exchange. In the heart of Claremont on the corner of Grove and Main Road these a prime office spaces. The office is currently being white boxed and has a wrap around open and versatile space that can be utilized to suit just about any business need. There are also a few glassed off office / meeting spaces already fitted. As per the video you can see that there is also great natural lighting. Ample basement parking is available which is a an extra gem in the very busy Claremont area. The whole first floor is your dedicated space and there is a also a kitchenette and his and her restrooms as you exit the elevator. This floor can be sub-divided if required. Claremont, located in the...