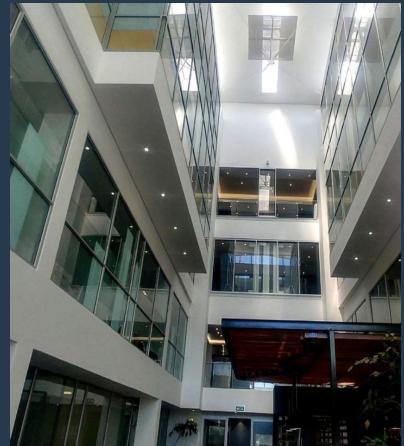

## R268,800 per month excl. VAT

www.spire.co.za

SPIRE

R200 per m<sup>2</sup>

1,344 m² Office Space to Rent in Claremont at The Grove Exchange. In the heart of Claremont on the corner of Grove and Main Road these a prime office spaces. The office is currently being white boxed and has a wrap around open and versatile space that can be utilized to suit just about any business need. There are also a few glassed off office / meeting spaces already fitted. As per the video you can see that there is also great natural lighting. Ample basement parking is available which is a an extra gem in the very busy Claremont area. The whole first floor is your dedicated space and there is a also a kitchenette and his and her restrooms as you exit the elevator. This floor can be sub-divided if required. Claremont, located in the...