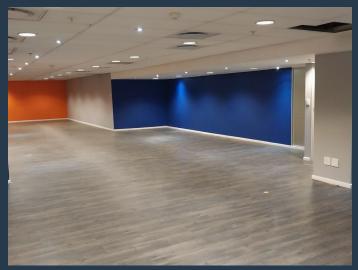

## R42,180 per month excl. VAT R190 per m<sup>2</sup>

www.spire.co.za

222 m² Office to Rent at the Sunclare Building in Claremont. Fully fitted out space on the mezzanine level. This space has a large open plan work area with separate office suites, meeting room and a full kitchen. The Sunclare Building has full access control as well as 24 hour security. Parking available. The Sunclare Building is easily accessible by both public and private transport. The Claremont train station is within walking distance, and several major bus routes pass through the area, ensuring that employees and clients can reach the building with ease. For those driving, the building offers secure parking facilities, including both basement and covered parking options, providing peace of mind for tenants and visitors alike. The...