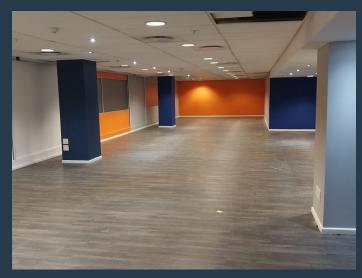

## R42,180 per month excl. VAT R190 per m<sup>2</sup>

www.spire.co.za

222 m² Office to Rent at the Sunclare Building in Claremont. Fully fitted out space on the mezzanine level. This space has a large open plan work area with separate office suites, meeting room and a full kitchen. The Sunclare Building has full access control as well as 24 hour security. Parking available. The Sunclare Building is easily accessible by both public and private transport. The Claremont train station is within walking distance, and several major bus routes pass through the area, ensuring that employees and clients can reach the building with ease. For those driving, the building offers secure parking facilities, including both basement and covered parking options, providing peace of mind for tenants and visitors alike. The...