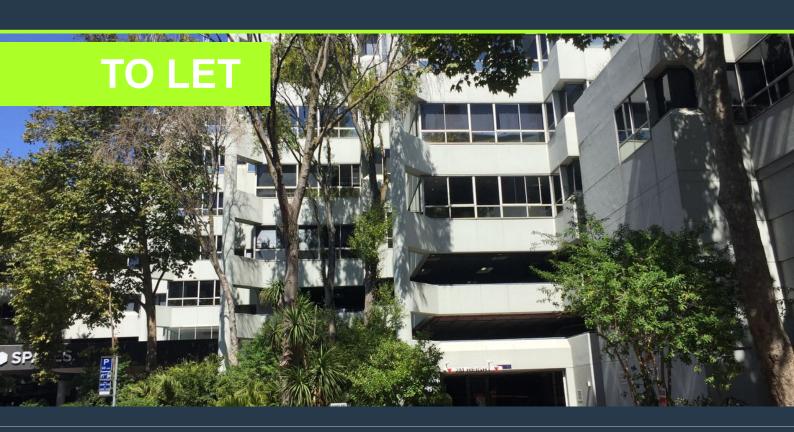

## R42,180 per month excl. VAT R190 per m<sup>2</sup>

www.spire.co.za

222 m² Office to Rent at the Sunclare Building in Claremont. Fully fitted out space on the mezzanine level. This space has a large open plan work area with separate office suites, meeting room and a full kitchen. The Sunclare Building has full access control as well as 24 hour security. Parking available. The Sunclare Building is easily accessible by both public and private transport. The Claremont train station is within walking distance, and several major bus routes pass through the area, ensuring that employees and clients can reach the building with ease. For those driving, the building offers secure parking facilities, including both basement and covered parking options, providing peace of mind for tenants and visitors alike. The...

### OFFICE SPACE TO RENT CLAREMONT I SUNCLARE BUILDING