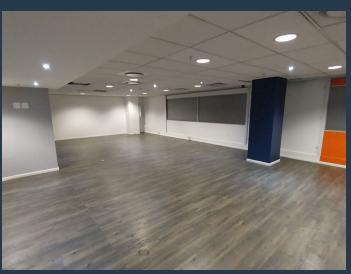

## R42,180 per month excl. VAT R190 per m<sup>2</sup>

www.spire.co.za

222 m² Office to Rent at the Sunclare Building in Claremont. Fully fitted out space on the mezzanine level. This space has a large open plan work area with separate office suites, meeting room and a full kitchen. The Sunclare Building has full access control as well as 24 hour security. Parking available. The Sunclare Building is easily accessible by both public and private transport. The Claremont train station is within walking distance, and several major bus routes pass through the area, ensuring that employees and clients can reach the building with ease. For those driving, the building offers secure parking facilities, including both basement and covered parking options, providing peace of mind for tenants and visitors alike. The...