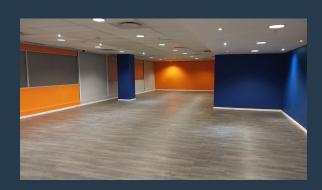

## R42,180 per month excl. VAT R190 per m<sup>2</sup>

www.spire.co.za

222 m² Office to Rent at the Sunclare Building in Claremont. Fully fitted out space on the mezzanine level. This space has a large open plan work area with separate office suites, meeting room and a full kitchen. The Sunclare Building has full access control as well as 24 hour security. Parking available. The Sunclare Building is easily accessible by both public and private transport. The Claremont train station is within walking distance, and several major bus routes pass through the area, ensuring that employees and clients can reach the building with ease. For those driving, the building offers secure parking facilities, including both basement and covered parking options, providing peace of mind for tenants and visitors alike. The...