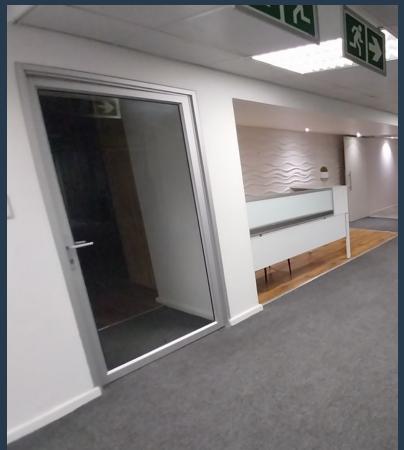

## R42,180 per month excl. VAT R190 per m<sup>2</sup>

www.spire.co.za

222 m² Office to Rent at the Sunclare Building in Claremont. Fully fitted out space on the mezzanine level. This space has a large open plan work area with separate office suites, meeting room and a full kitchen. The Sunclare Building has full access control as well as 24 hour security. Parking available. The Sunclare Building is easily accessible by both public and private transport. The Claremont train station is within walking distance, and several major bus routes pass through the area, ensuring that employees and clients can reach the building with ease. For those driving, the building offers secure parking facilities, including both basement and covered parking options, providing peace of mind for tenants and visitors alike. The...