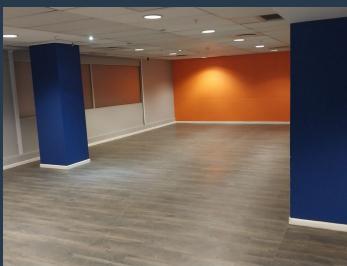

## R42,180 per month excl. VAT R190 per m<sup>2</sup>

www.spire.co.za

222 m² Office to Rent at the Sunclare Building in Claremont. Fully fitted out space on the mezzanine level. This space has a large open plan work area with separate office suites, meeting room and a full kitchen. The Sunclare Building has full access control as well as 24 hour security. Parking available. The Sunclare Building is easily accessible by both public and private transport. The Claremont train station is within walking distance, and several major bus routes pass through the area, ensuring that employees and clients can reach the building with ease. For those driving, the building offers secure parking facilities, including both basement and covered parking options, providing peace of mind for tenants and visitors alike. The...