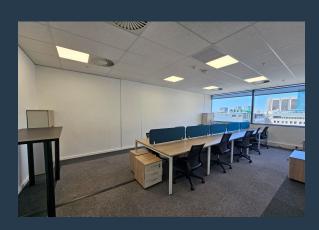

## R21,600 per month excl. VAT R21,600 pm

SPIRE

www.spire.co.za

Private office suite available to rent at 35 Lower Long Street in Cape Town. These semi serviced offices can be rented out fully furnished, or tenants can bring own desks and office equipment. Ideal for up to 7 staff to work from. Located in the heart of Cape Town's vibrant business district, 35 Lower Long Street offers a variety of premium office spaces, including traditional office setups and a range of Flexi suites, semi-serviced, and furnished office spaces available for rent. This modern office building combines convenience, flexibility, and style, making it the perfect choice for businesses of all sizes seeking a prestigious address in Cape Town. Positioned in one of Cape Town's most sought-after business areas, 35 Lower Long Street...

#### **PROPERTY DETAILS**

 ▲ Security
 Yes
 ▲ Floor Size
 21m²

 ▲ Air Conditioning
 Yes
 ▲ Land Size
 21

▲ Zoning Commercial