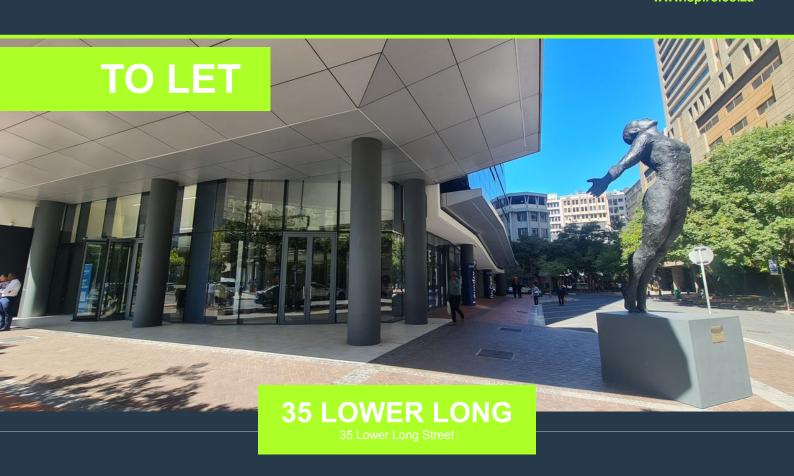

## R21,600 per month excl. VAT R21,600 pm

SPIRE

www.spire.co.za

Private office suite available to rent at 35 Lower Long Street in Cape Town. These semi serviced offices can be rented out fully furnished, or tenants can bring own desks and office equipment. Ideal for up to 7 staff to work from. Located in the heart of Cape Town's vibrant business district, 35 Lower Long Street offers a variety of premium office spaces, including traditional office setups and a range of Flexi suites, semi-serviced, and furnished office spaces available for rent. This modern office building combines convenience, flexibility, and style, making it the perfect choice for businesses of all sizes seeking a prestigious address in Cape Town. Positioned in one of Cape Town's most sought-after business areas, 35 Lower Long Street...

### **SEMI SERVICED OFFICE SPACE 35 LOWER LONG STREET**