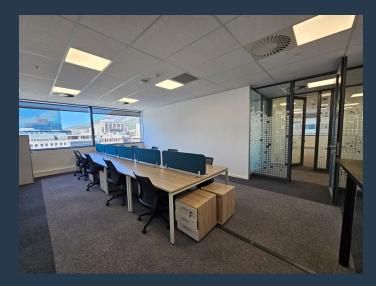

## R21,600 per month excl. VAT R21,600 pm

SPIRE

www.spire.co.za

Private office suite available to rent at 35 Lower Long Street in Cape Town. These semi serviced offices can be rented out fully furnished, or tenants can bring own desks and office equipment. Ideal for up to 7 staff to work from. Located in the heart of Cape Town's vibrant business district, 35 Lower Long Street offers a variety of premium office spaces, including traditional office setups and a range of Flexi suites, semi-serviced, and furnished office spaces available for rent. This modern office building combines convenience, flexibility, and style, making it the perfect choice for businesses of all sizes seeking a prestigious address in Cape Town. Positioned in one of Cape Town's most sought-after business areas, 35 Lower Long Street...

### **SEMI SERVICED OFFICE SPACE 35 LOWER LONG STREET**