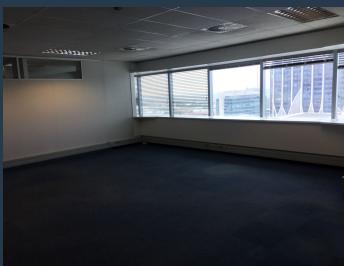

# R153,400 per month excl. VAT R200 per m<sup>2</sup>

SPIRE

www.spire.co.za

765 m² Office Space to Rent at The Towers Building in Cape Town CBD. Open plan offices located on the 15th floor of the building. This iconic building, which has been a fixture of the Cape Town skyline for over four decades, has been completely reimagined and revitalized into a vibrant commercial hub. Whether you're a small start-up or a large corporate, The Towers offers everything you need to thrive. With stunning views of Table Mountain and Lion's Head, cutting-edge green technology, convenient retail outlets, and seamless access to transportation. There is 24-hour security and full access control throughout the building. Whether you're arriving early for a meeting or working late to meet a deadline, you'll have peace of mind knowing...