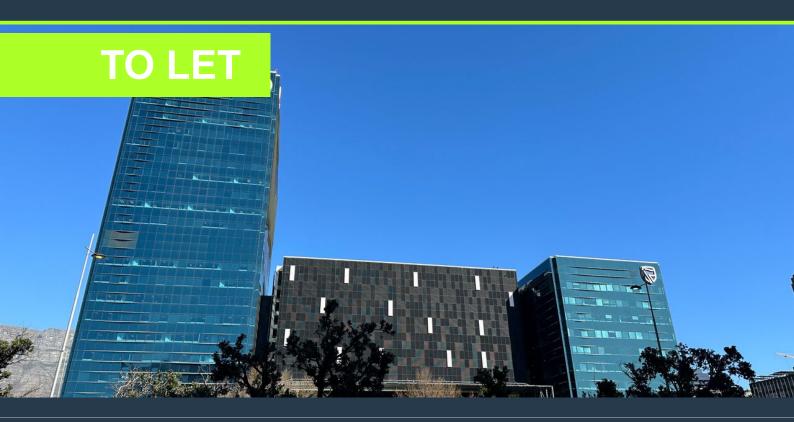

# R153,400 per month excl. VAT R200 per m<sup>2</sup>

SPIRE

www.spire.co.za

765 m² Office Space to Rent at The Towers Building in Cape Town CBD. Open plan offices located on the 15th floor of the building. This iconic building, which has been a fixture of the Cape Town skyline for over four decades, has been completely reimagined and revitalized into a vibrant commercial hub. Whether you're a small start-up or a large corporate, The Towers offers everything you need to thrive. With stunning views of Table Mountain and Lion's Head, cutting-edge green technology, convenient retail outlets, and seamless access to transportation. There is 24-hour security and full access control throughout the building. Whether you're arriving early for a meeting or working late to meet a deadline, you'll have peace of mind knowing...

### 767 M2 OFFICE TO RENT THE TOWERS, CAPE TOWN CBD