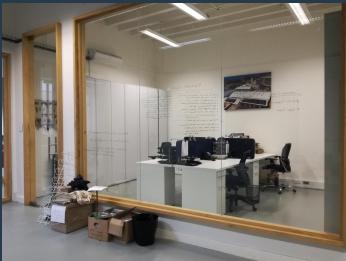

### R30,000 per month excl. VAT R120 per m<sup>2</sup>

www.spire.co.za

200 Sqm Office available to rent on the 2nd floor at 32 St Georges Mall in the heart of the Cape Town CBD. Fitted out space with partitioned offices, meeting room as well as a full kitchen. The building has lift access as well as access control at the ground floor. 32 St Georges is within waling distance to public transport services in the area. At Spire, we are passionate about making the deal happen. At every turn we seek to ensure the best deal at the best price for all parties. Our brokers believe first and foremost in relationships. It is the people that make the properties tick, and make the deals flow optimally. Our property brokers are your property partner to guide you through the complex arrangements in any transaction from...

#### **PROPERTY DETAILS**

▲ Security▲ Air Conditioning

Yes Yes ▲ Floor Size

▲ Zoning

200m<sup>2</sup> Commercial

WEB REF: CL839