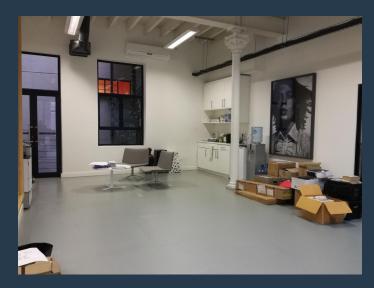

### R30,000 per month excl. VAT R120 per m<sup>2</sup>

www.spire.co.za

200 Sqm Office available to rent on the 2nd floor at 32 St Georges Mall in the heart of the Cape Town CBD. Fitted out space with partitioned offices, meeting room as well as a full kitchen. The building has lift access as well as access control at the ground floor. 32 St Georges is within waling distance to public transport services in the area. At Spire, we are passionate about making the deal happen. At every turn we seek to ensure the best deal at the best price for all parties. Our brokers believe first and foremost in relationships. It is the people that make the properties tick, and make the deals flow optimally. Our property brokers are your property partner to guide you through the complex arrangements in any transaction from...

#### **PROPERTY DETAILS**

▲ Security▲ Air Conditioning

Yes Yes ▲ Floor Size

▲ Zoning

200m<sup>2</sup> Commercial

WEB REF: CL839