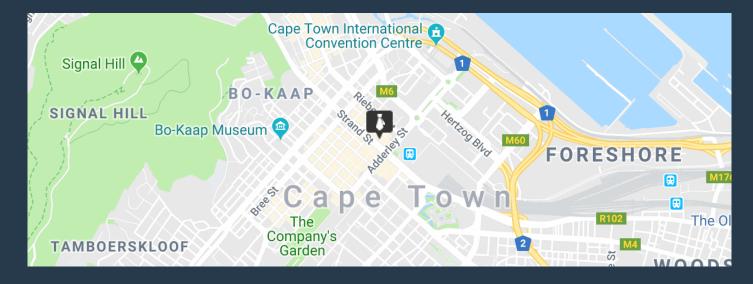

he Cape Town CBD. Fitted out space with partitioned offices, meeting room as well as a full kitchen. The building has lift access as well as access control at the ground floor. 32 St Georges is within waling distance to public transport services in the area. At Spire, we are passionate about making the deal happen. At every turn we seek to ensure the best deal at the best price for all parties. Our brokers believe first and foremost in relationships. It is the people that make the properties tick, and make the deals flow optimally. Our property brokers are your property partner to guide you through the complex arrangements in any transaction from...





# R30,000 per month excl. VAT R120 per m<sup>2</sup>



www.spire.co.za

### OFFICE SPACE TO RENT CAPE TOWN CITY I 32 ST GEORGES MALL





#### **PROPERTY DETAILS**

▲ Security▲ Air Conditioning

Yes Yes ▲ Floor Size

▲ Zoning

200m<sup>2</sup> Commercial

WEB REF: CL839

## R30,000 per month excl. VAT R120 per m<sup>2</sup>



www.spire.co.za









### **CONTACT US**



**Kevin Hellyer**Candidate Property Practitioner

- (021) 6854020
- 061 484 5578
- xevinh@spire.co.za