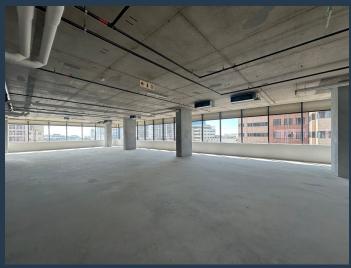

# R185,000 per month excl. VAT

R265 per m<sup>2</sup>

www.spire.co.za

704 m² Office to rent in Cape Town CBD. Located in a brand new commercial development, The Rubik. This full floor on the 12th floor is ready for tenant fit-out, with an allowance provided. The space includes provisions for a full kitchen and tenants have access to shared bathrooms on each floor. With large windows that allow ample natural light and offer stunning views over Cape Town and Table Mountain, this office space is both functional and aesthetically pleasing. The building features lift access to all floors, 24-hour security, and full access control, ensuring a secure and convenient working environment. The Rubik's strategic positioning in Cape Town City Center ensures unparalleled connectivity and accessibility. With 403 m² of...

#### **PROPERTY DETAILS**

▲ Security▲ Air Conditioning

Yes Yes ▲ Basement Parking

20.0

▲ Floor Size ▲ Land Size 704m² 704

▲ Zoning

a

Commercial