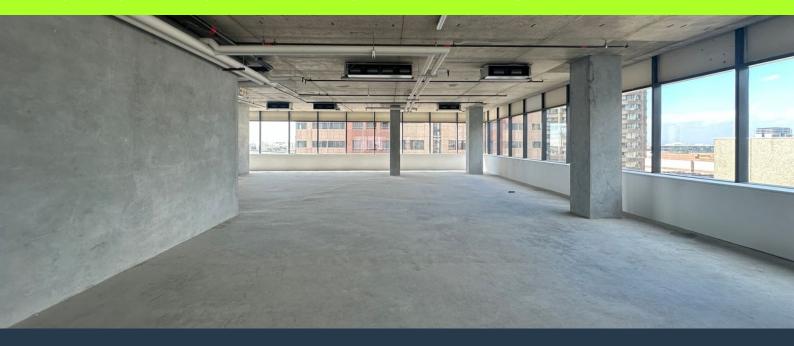

# R185,000 per month excl. VAT

R265 per m<sup>2</sup>

www.spire.co.za

704 m² Office to rent in Cape Town CBD. Located in a brand new commercial development, The Rubik. This full floor on the 12th floor is ready for tenant fit-out, with an allowance provided. The space includes provisions for a full kitchen and tenants have access to shared bathrooms on each floor. With large windows that allow ample natural light and offer stunning views over Cape Town and Table Mountain, this office space is both functional and aesthetically pleasing. The building features lift access to all floors, 24-hour security, and full access control, ensuring a secure and convenient working environment. The Rubik's strategic positioning in Cape Town City Center ensures unparalleled connectivity and accessibility. With 403 m² of...