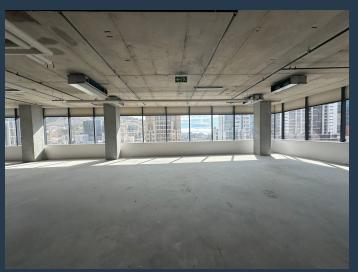

# R185,000 per month excl. VAT

R265 per m<sup>2</sup>

www.spire.co.za

704 m² Office to rent in Cape Town CBD. Located in a brand new commercial development, The Rubik. This full floor on the 12th floor is ready for tenant fit-out, with an allowance provided. The space includes provisions for a full kitchen and tenants have access to shared bathrooms on each floor. With large windows that allow ample natural light and offer stunning views over Cape Town and Table Mountain, this office space is both functional and aesthetically pleasing. The building features lift access to all floors, 24-hour security, and full access control, ensuring a secure and convenient working environment. The Rubik's strategic positioning in Cape Town City Center ensures unparalleled connectivity and accessibility. With 403 m² of...