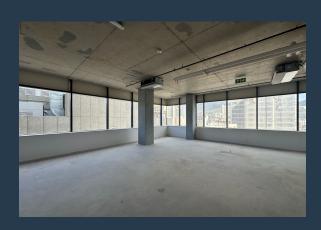

# R185,000 per month excl. VAT

R265 per m<sup>2</sup>

www.spire.co.za

704 m² Office to rent in Cape Town CBD. Located in a brand new commercial development, The Rubik. This full floor on the 12th floor is ready for tenant fit-out, with an allowance provided. The space includes provisions for a full kitchen and tenants have access to shared bathrooms on each floor. With large windows that allow ample natural light and offer stunning views over Cape Town and Table Mountain, this office space is both functional and aesthetically pleasing. The building features lift access to all floors, 24-hour security, and full access control, ensuring a secure and convenient working environment. The Rubik's strategic positioning in Cape Town City Center ensures unparalleled connectivity and accessibility. With 403 m² of...