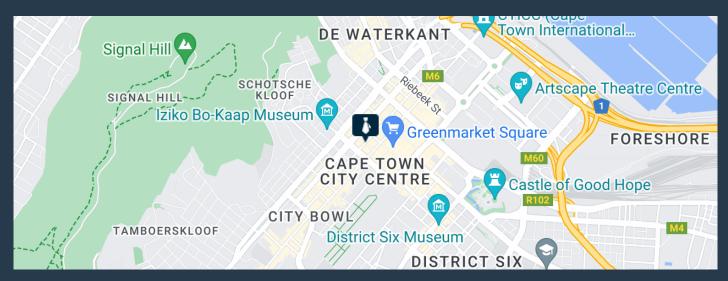

# R185,000 per month excl. VAT

R265 per m<sup>2</sup>

www.spire.co.za

704 m² Office to rent in Cape Town CBD. Located in a brand new commercial development, The Rubik. This full floor on the 12th floor is ready for tenant fit-out, with an allowance provided. The space includes provisions for a full kitchen and tenants have access to shared bathrooms on each floor. With large windows that allow ample natural light and offer stunning views over Cape Town and Table Mountain, this office space is both functional and aesthetically pleasing. The building features lift access to all floors, 24-hour security, and full access control, ensuring a secure and convenient working environment. The Rubik's strategic positioning in Cape Town City Center ensures unparalleled connectivity and accessibility. With 403 m² of...

### 704 M<sup>2</sup> OFFICE TO RENT CAPE TOWN CBD I THE RUBIK