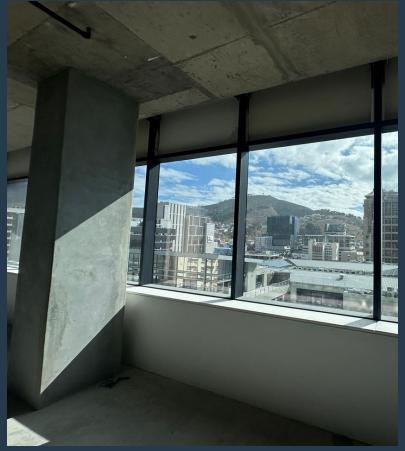

# R185,000 per month excl. VAT

R265 per m<sup>2</sup>

www.spire.co.za

704 m² Office to rent in Cape Town CBD. Located in a brand new commercial development, The Rubik. This full floor on the 12th floor is ready for tenant fit-out, with an allowance provided. The space includes provisions for a full kitchen and tenants have access to shared bathrooms on each floor. With large windows that allow ample natural light and offer stunning views over Cape Town and Table Mountain, this office space is both functional and aesthetically pleasing. The building features lift access to all floors, 24-hour security, and full access control, ensuring a secure and convenient working environment. The Rubik's strategic positioning in Cape Town City Center ensures unparalleled connectivity and accessibility. With 403 m² of...