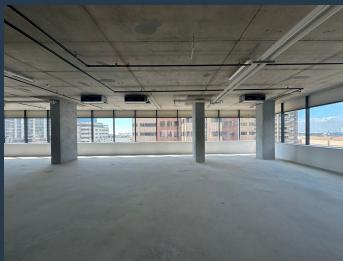

# R185,000 per month excl. VAT

R265 per m<sup>2</sup>

www.spire.co.za

704 m² Office to rent in Cape Town CBD. Located in a brand new commercial development, The Rubik. This full floor on the 12th floor is ready for tenant fit-out, with an allowance provided. The space includes provisions for a full kitchen and tenants have access to shared bathrooms on each floor. With large windows that allow ample natural light and offer stunning views over Cape Town and Table Mountain, this office space is both functional and aesthetically pleasing. The building features lift access to all floors, 24-hour security, and full access control, ensuring a secure and convenient working environment. The Rubik's strategic positioning in Cape Town City Center ensures unparalleled connectivity and accessibility. With 403 m² of...

#### **PROPERTY DETAILS**

▲ Security▲ Air Conditioning

Yes Yes ▲ Basement Parking

20.0

▲ Floor Size ▲ Land Size 704m² 704

▲ Zoning

a

Commercial