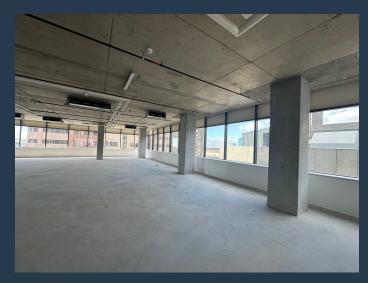

# R185,000 per month excl. VAT

R265 per m<sup>2</sup>

www.spire.co.za

704 m² Office to rent in Cape Town CBD. Located in a brand new commercial development, The Rubik. This full floor on the 12th floor is ready for tenant fit-out, with an allowance provided. The space includes provisions for a full kitchen and tenants have access to shared bathrooms on each floor. With large windows that allow ample natural light and offer stunning views over Cape Town and Table Mountain, this office space is both functional and aesthetically pleasing. The building features lift access to all floors, 24-hour security, and full access control, ensuring a secure and convenient working environment. The Rubik's strategic positioning in Cape Town City Center ensures unparalleled connectivity and accessibility. With 403 m² of...

#### **PROPERTY DETAILS**

▲ Security▲ Air Conditioning

Yes Yes ▲ Basement Parking

20.0

▲ Floor Size ▲ Land Size 704m² 704

▲ Zoning

a

Commercial