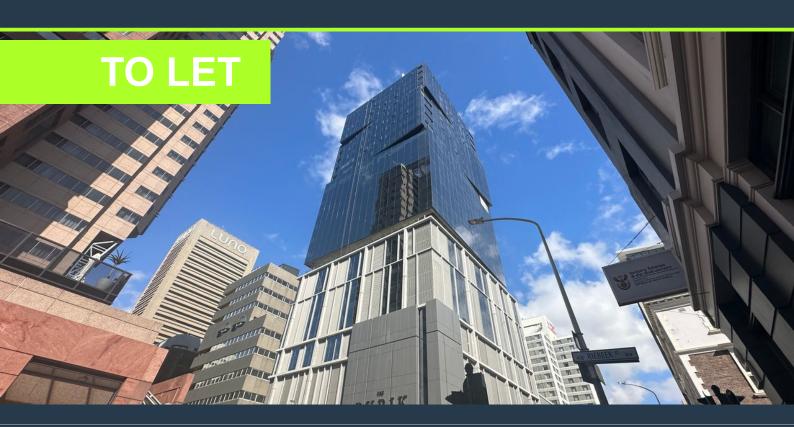

# R185,000 per month excl. VAT

R265 per m<sup>2</sup>

www.spire.co.za

704 m² Office to rent in Cape Town CBD. Located in a brand new commercial development, The Rubik. This full floor on the 12th floor is ready for tenant fit-out, with an allowance provided. The space includes provisions for a full kitchen and tenants have access to shared bathrooms on each floor. With large windows that allow ample natural light and offer stunning views over Cape Town and Table Mountain, this office space is both functional and aesthetically pleasing. The building features lift access to all floors, 24-hour security, and full access control, ensuring a secure and convenient working environment. The Rubik's strategic positioning in Cape Town City Center ensures unparalleled connectivity and accessibility. With 403 m² of...

### 704 M<sup>2</sup> OFFICE TO RENT CAPE TOWN CBD I THE RUBIK